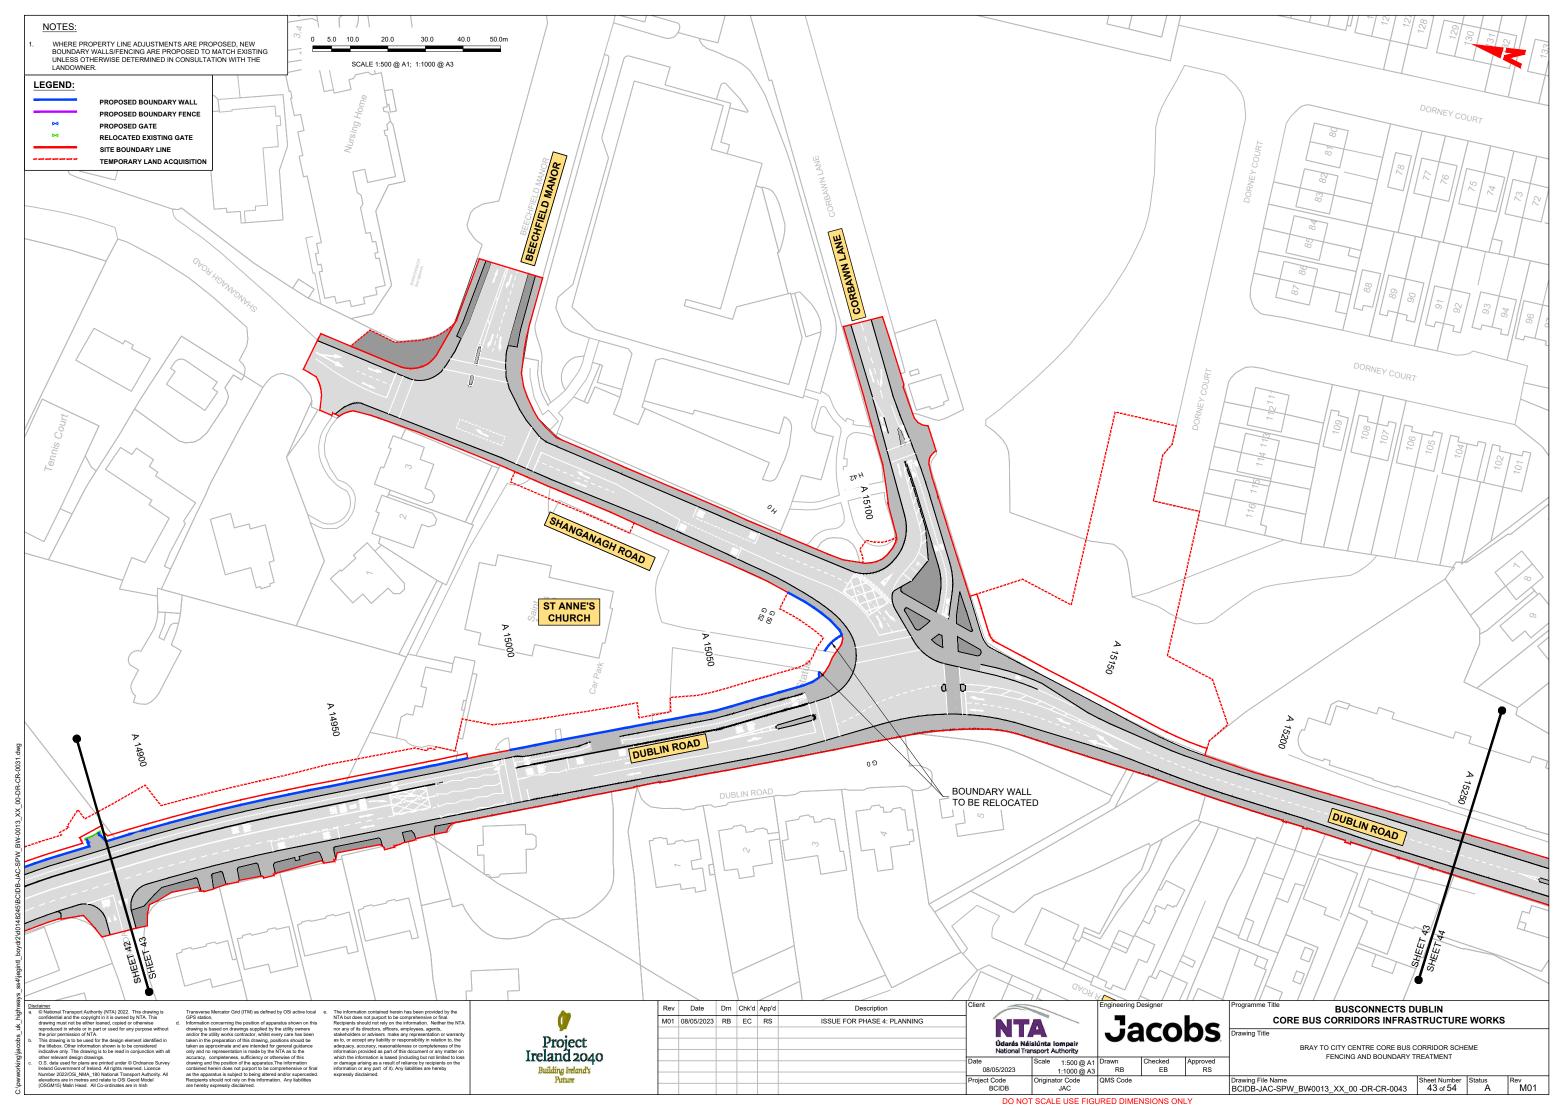

WING SERIES NUMBER(S)**

BCIDB-JAC-SPW\_IX-0013\_XX\_00-DR-CR-0002

BCIDB-JAC-SPW\_KP-0013\_XX\_00-DR-CR-0003

BCIDB-JAC-SPW\_BW-0013\_XX\_00-DR-CR-0001 to 0054

### **DRAWING SERIES DESCRIPTION**

BRAY TO CITY CENTRE CORE BUS CORRIDOR SCHEME. FENCING AND BOUNDARY TREATMENT. COVER SHEET

BRAY TO CITY CENTRE CORE BUS CORRIDOR SCHEME. FENCING AND BOUNDARY TREATMENT. KEY PLAN

BRAY TO CITY CENTRE CORE BUS CORRIDOR SCHEME. FENCING AND BOUNDARY TREATMENT



ISSUE FOR PHASE 4: PLANNING

**Jacobs** 

| Drawing File Name | Sheet Number | BCIDB-JAC-SPW\_IX -0013\_XX\_00 -DR-CR-0002 | O1 of 01

**BUSCONNECTS DUBLIN** CORE BUS CORRIDORS INFRASTRUCTURE WORKS BRAY TO CITY CENTRE CORE BUS CORRIDOR SCHEME

COVER SHEET