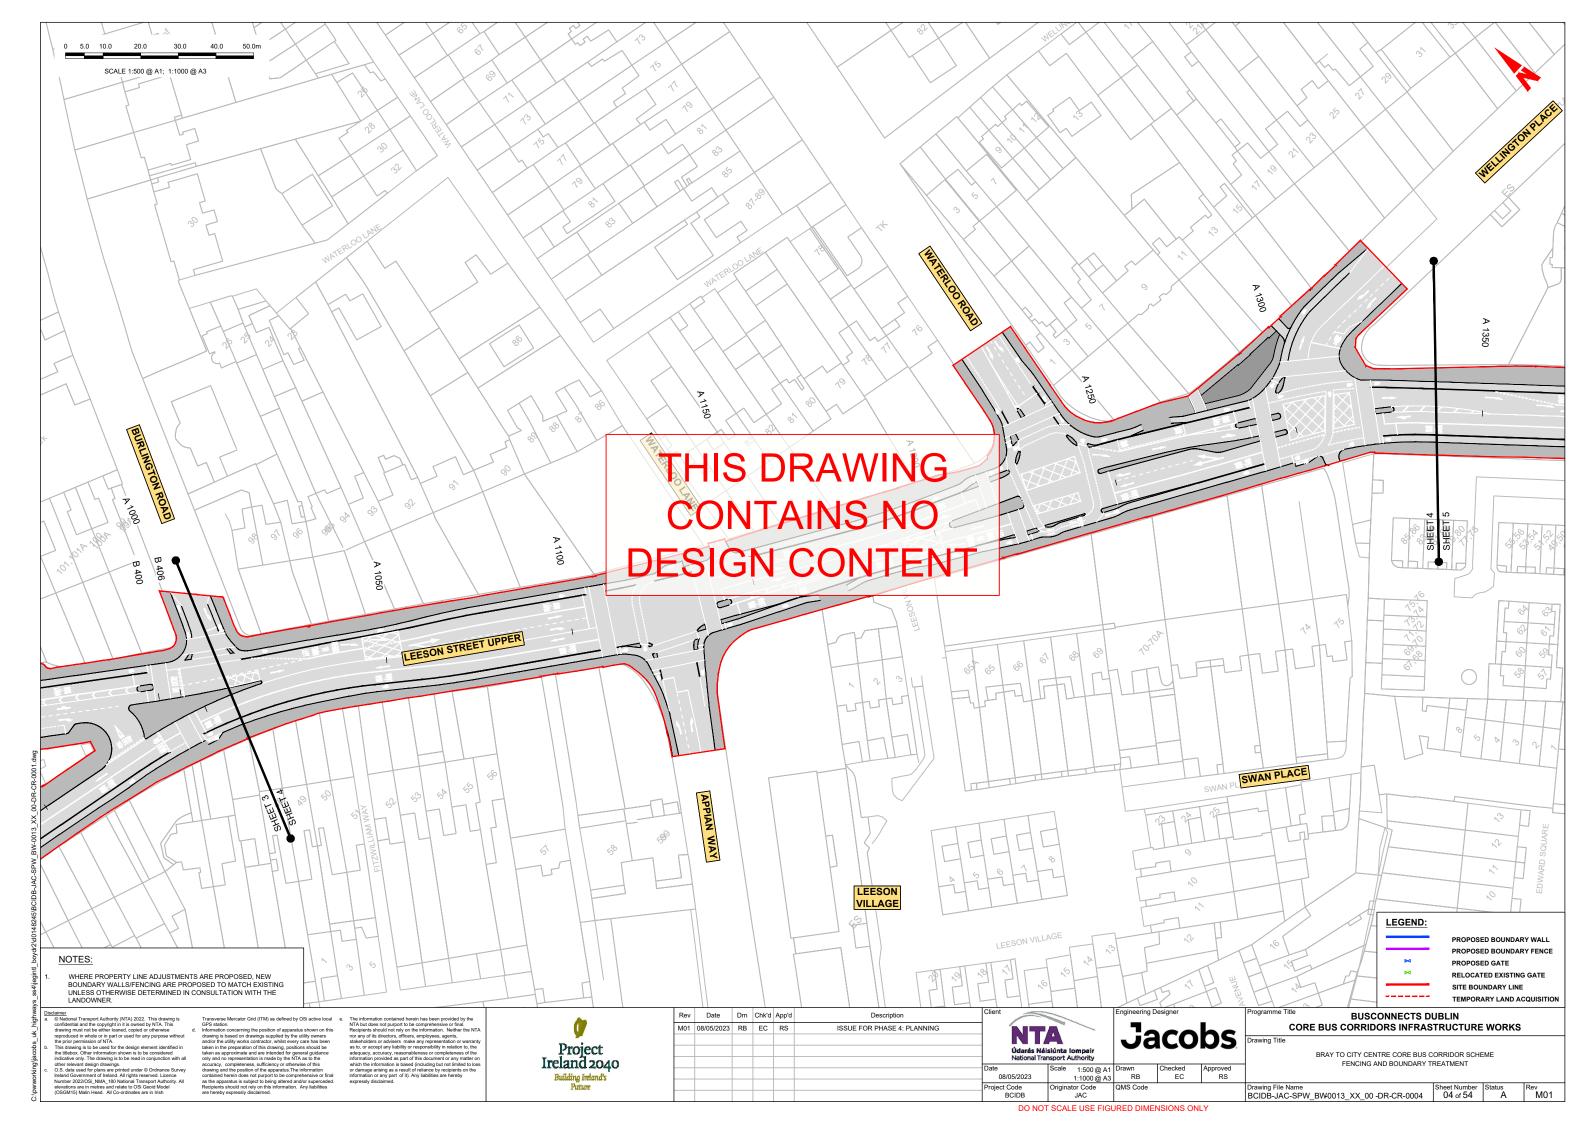

### **DRAWING SERIES DESCRIPTION**

BRAY TO CITY CENTRE CORE BUS CORRIDOR SCHEME. FENCING AND BOUNDARY TREATMENT. COVER SHEET

BRAY TO CITY CENTRE CORE BUS CORRIDOR SCHEME. FENCING AND BOUNDARY TREATMENT. KEY PLAN

BRAY TO CITY CENTRE CORE BUS CORRIDOR SCHEME. FENCING AND BOUNDARY TREATMENT

ISSUE FOR PHASE 4: PLANNING

**Jacobs** 

| Drawing File Name | Sheet Number | BCIDB-JAC-SPW\_IX -0013\_XX\_00 -DR-CR-0002 | O1 of 01