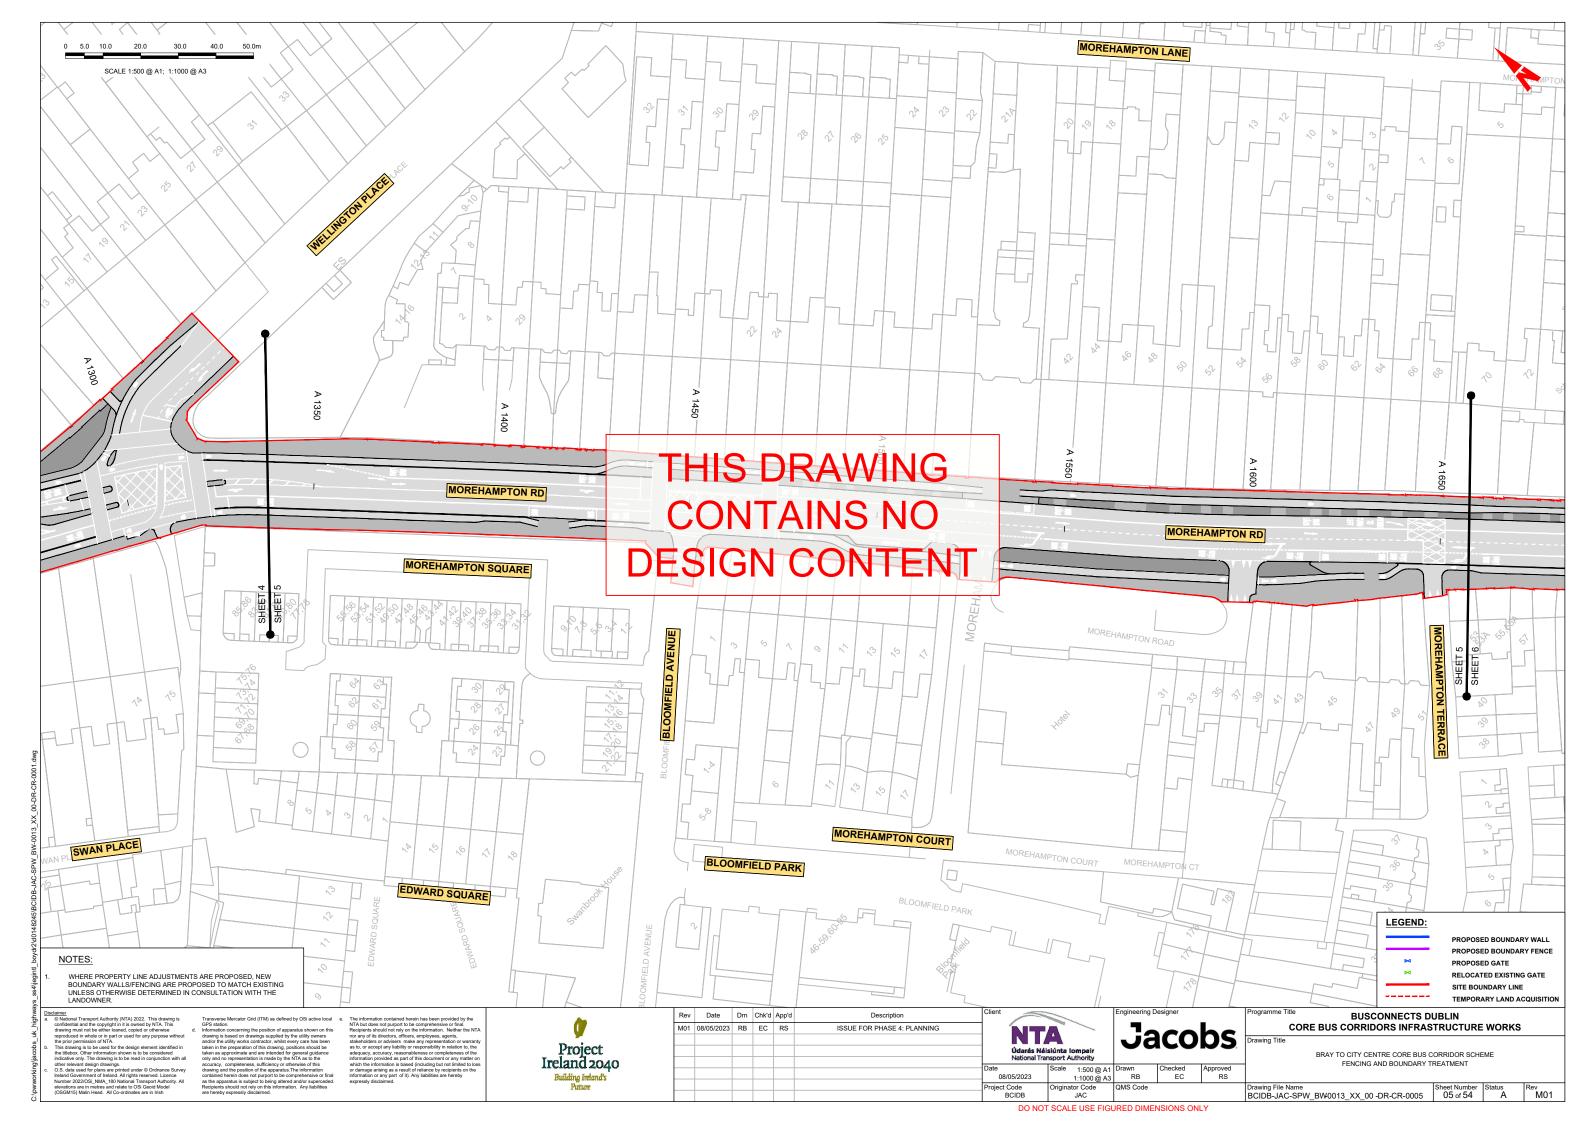

### **DRAWING SERIES DESCRIPTION**

BRAY TO CITY CENTRE CORE BUS CORRIDOR SCHEME. FENCING AND BOUNDARY TREATMENT. COVER SHEET

BRAY TO CITY CENTRE CORE BUS CORRIDOR SCHEME. FENCING AND BOUNDARY TREATMENT. KEY PLAN

BRAY TO CITY CENTRE CORE BUS CORRIDOR SCHEME. FENCING AND BOUNDARY TREATMENT

ISSUE FOR PHASE 4: PLANNING

**Jacobs** 

| Drawing File Name | Sheet Number | BCIDB-JAC-SPW\_IX -0013\_XX\_00 -DR-CR-0002 | O1 of 01