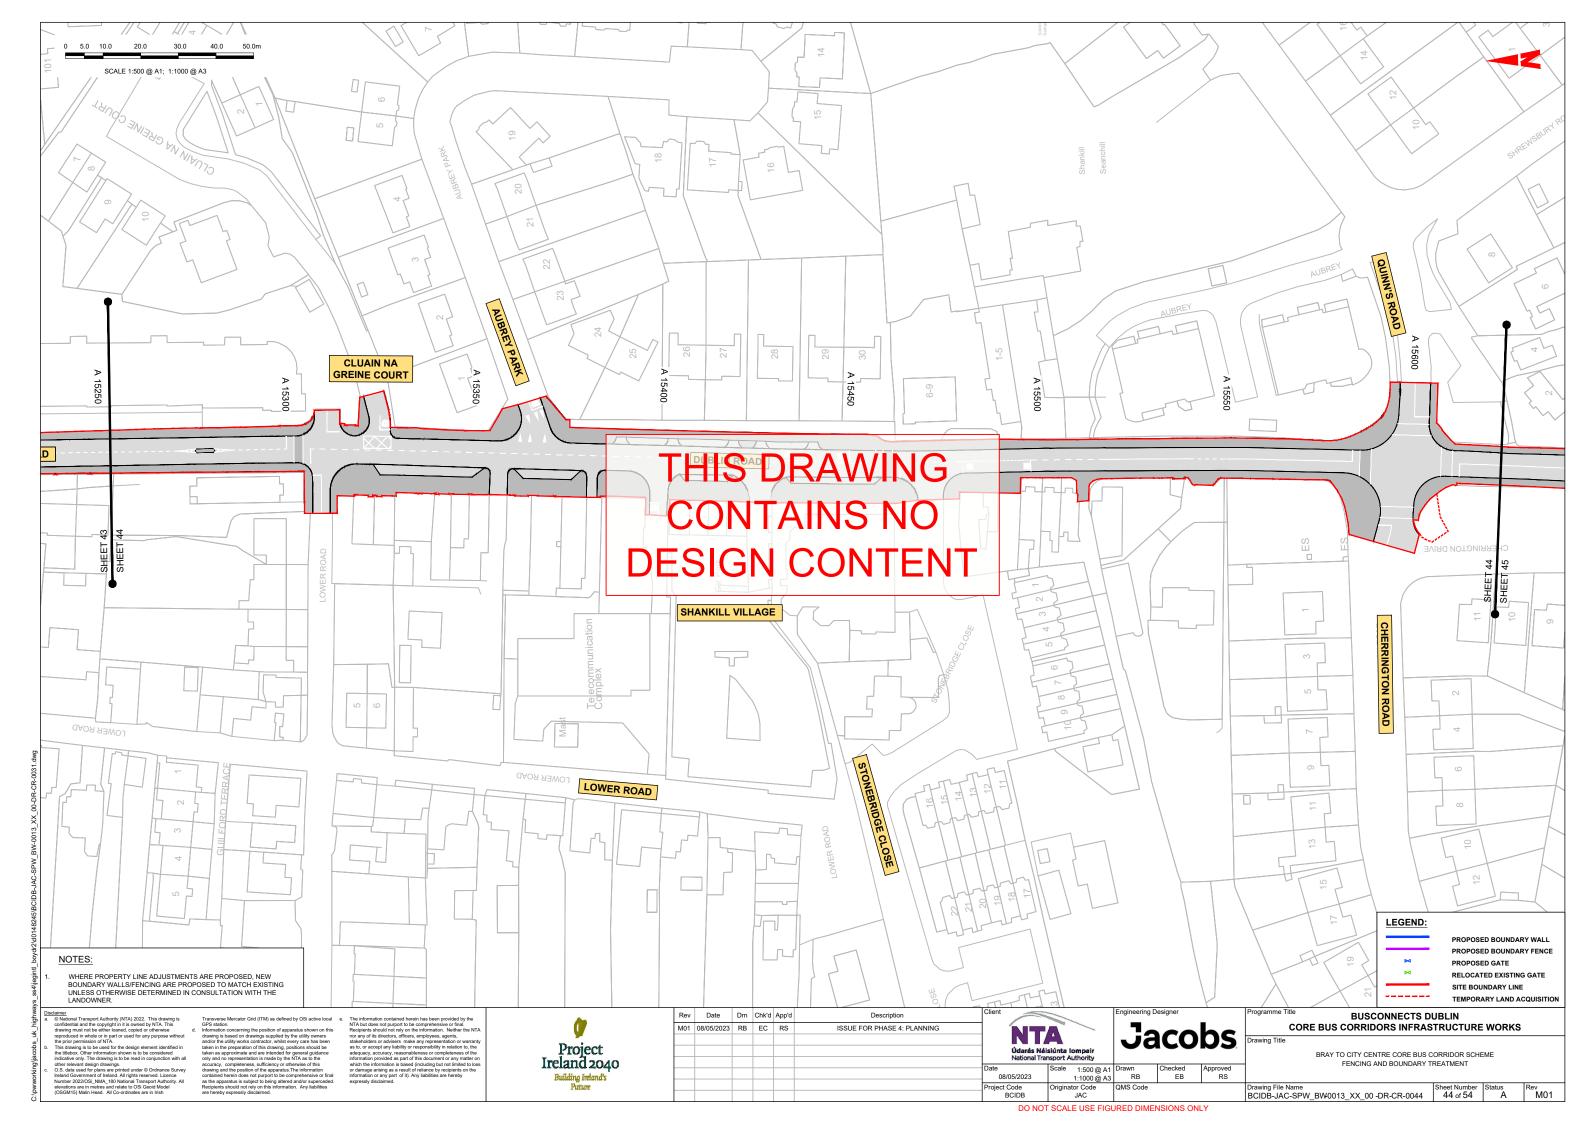

NG SERIES NUMBER(S)**

BCIDB-JAC-SPW\_IX-0013\_XX\_00-DR-CR-0002

BCIDB-JAC-SPW\_KP-0013\_XX\_00-DR-CR-0003

BCIDB-JAC-SPW\_BW-0013\_XX\_00-DR-CR-0001 to 0054

### **DRAWING SERIES DESCRIPTION**

BRAY TO CITY CENTRE CORE BUS CORRIDOR SCHEME. FENCING AND BOUNDARY TREATMENT. COVER SHEET

BRAY TO CITY CENTRE CORE BUS CORRIDOR SCHEME. FENCING AND BOUNDARY TREATMENT. KEY PLAN

BRAY TO CITY CENTRE CORE BUS CORRIDOR SCHEME. FENCING AND BOUNDARY TREATMENT



ISSUE FOR PHASE 4: PLANNING

**Jacobs** 

| Drawing File Name | Sheet Number | BCIDB-JAC-SPW\_IX -0013\_XX\_00 -DR-CR-0002 | O1 of 01

**BUSCONNECTS DUBLIN** CORE BUS CORRIDORS INFRASTRUCTURE WORKS BRAY TO CITY CENTRE CORE BUS CORRIDOR SCHEME

COVER SHEET