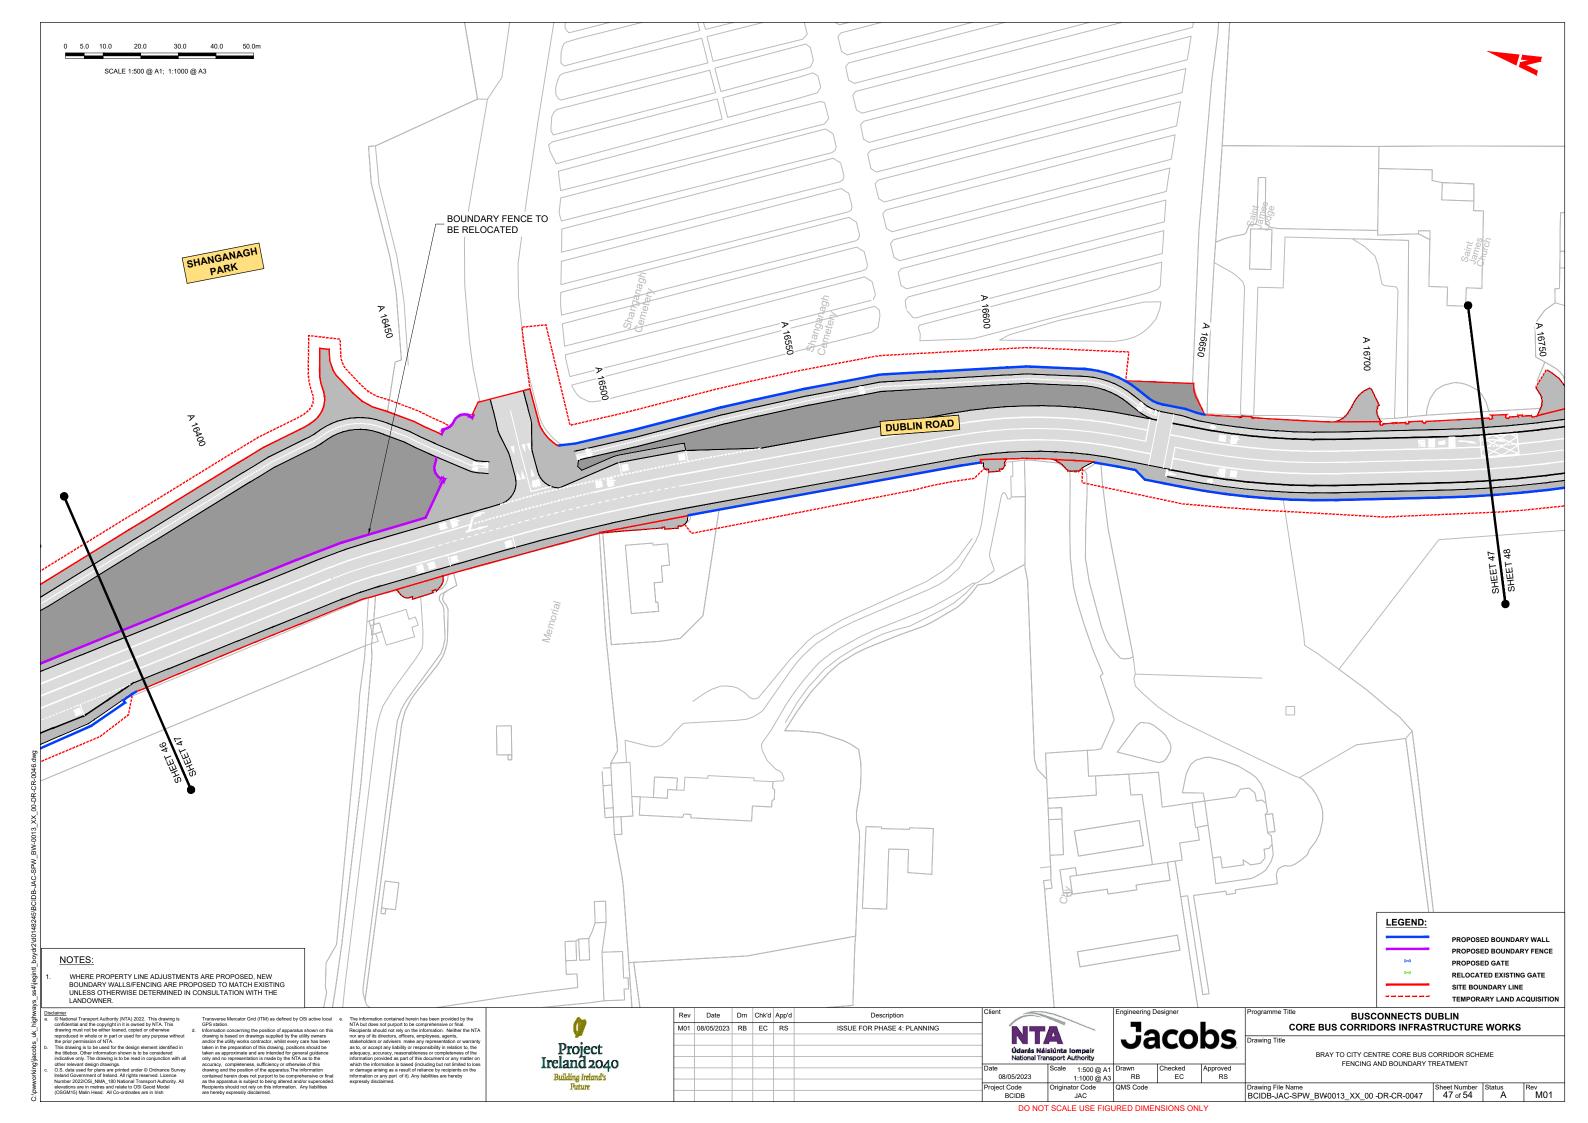

IES NUMBER(S)**

BCIDB-JAC-SPW\_IX-0013\_XX\_00-DR-CR-0002

BCIDB-JAC-SPW\_KP-0013\_XX\_00-DR-CR-0003

BCIDB-JAC-SPW\_BW-0013\_XX\_00-DR-CR-0001 to 0054

### **DRAWING SERIES DESCRIPTION**

BRAY TO CITY CENTRE CORE BUS CORRIDOR SCHEME. FENCING AND BOUNDARY TREATMENT. COVER SHEET

BRAY TO CITY CENTRE CORE BUS CORRIDOR SCHEME. FENCING AND BOUNDARY TREATMENT. KEY PLAN

BRAY TO CITY CENTRE CORE BUS CORRIDOR SCHEME. FENCING AND BOUNDARY TREATMENT



ISSUE FOR PHASE 4: PLANNING

**Jacobs** 

| Drawing File Name | Sheet Number | BCIDB-JAC-SPW\_IX -0013\_XX\_00 -DR-CR-0002 | O1 of 01

**BUSCONNECTS DUBLIN** CORE BUS CORRIDORS INFRASTRUCTURE WORKS BRAY TO CITY CENTRE CORE BUS CORRIDOR SCHEME

COVER SHEET