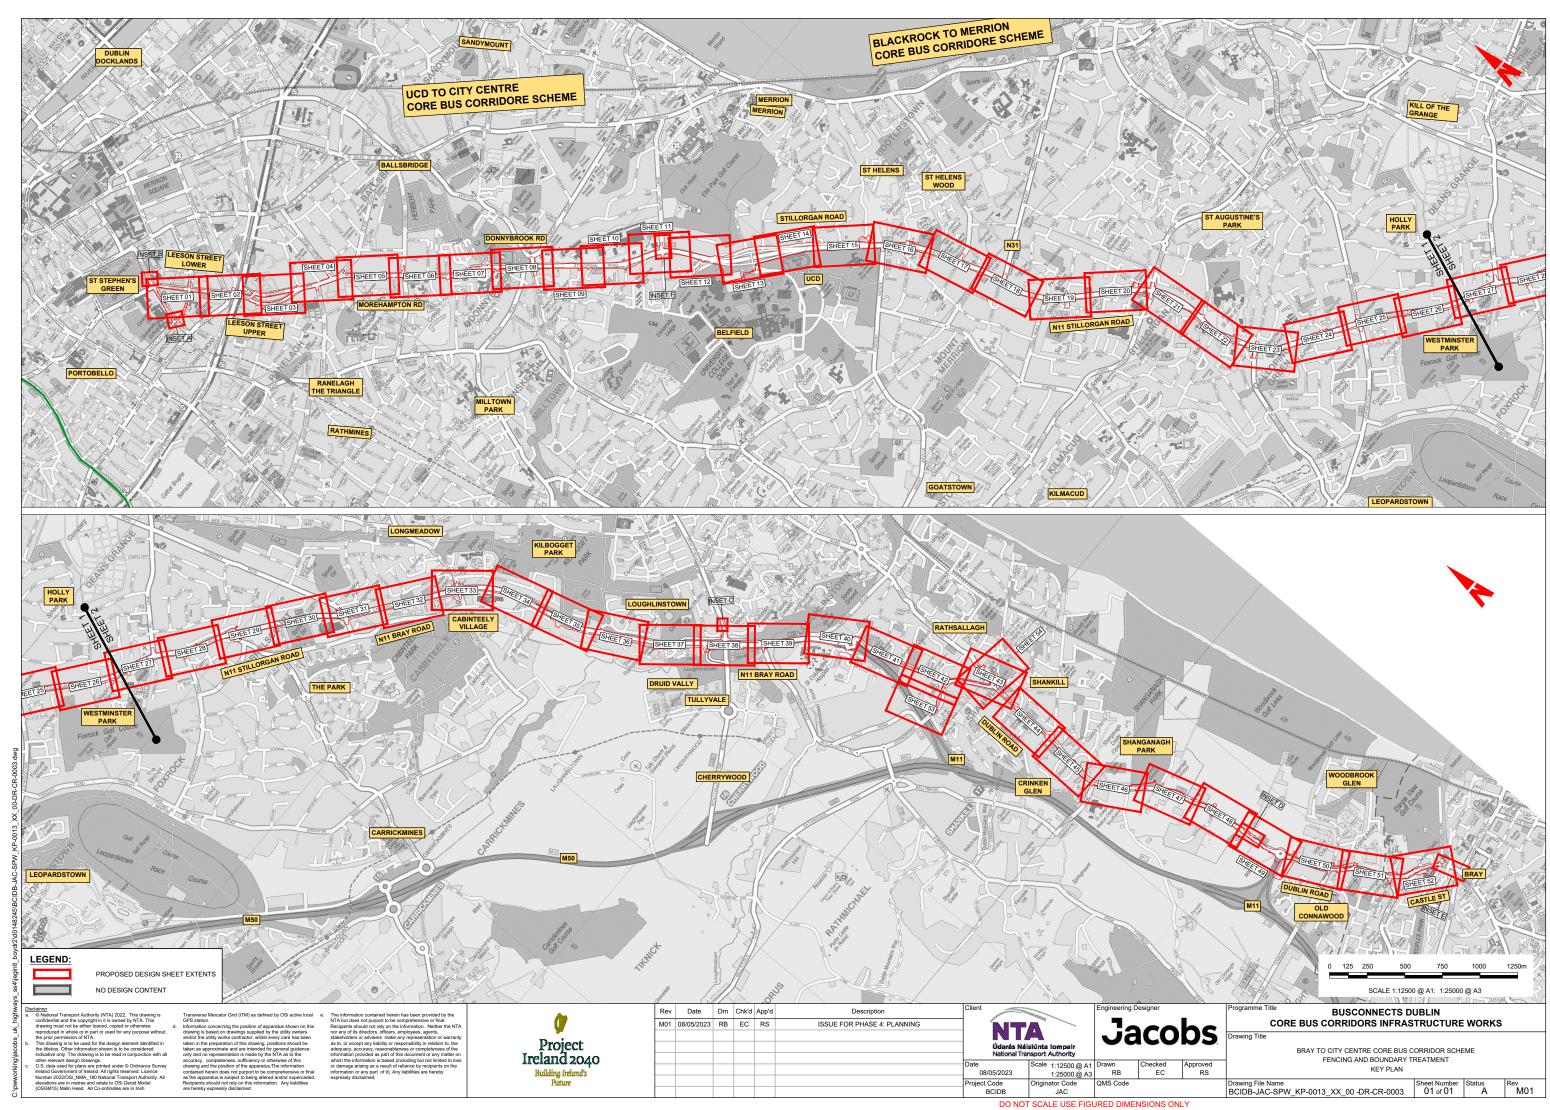

### **DRAWING SERIES NUMBER(S)**

BCIDB-JAC-SPW\_IX-0013\_XX\_00-DR-CR-0002

BCIDB-JAC-SPW\_KP-0013\_XX\_00-DR-CR-0003

BCIDB-JAC-SPW\_BW-0013\_XX\_00-DR-CR-0001 to 0054

### **DRAWING SERIES DESCRIPTION**

BRAY TO CITY CENTRE CORE BUS CORRIDOR SCHEME. FENCING AND BOUNDARY TREATMENT. COVER SHEET

BRAY TO CITY CENTRE CORE BUS CORRIDOR SCHEME. FENCING AND BOUNDARY TREATMENT. KEY PLAN