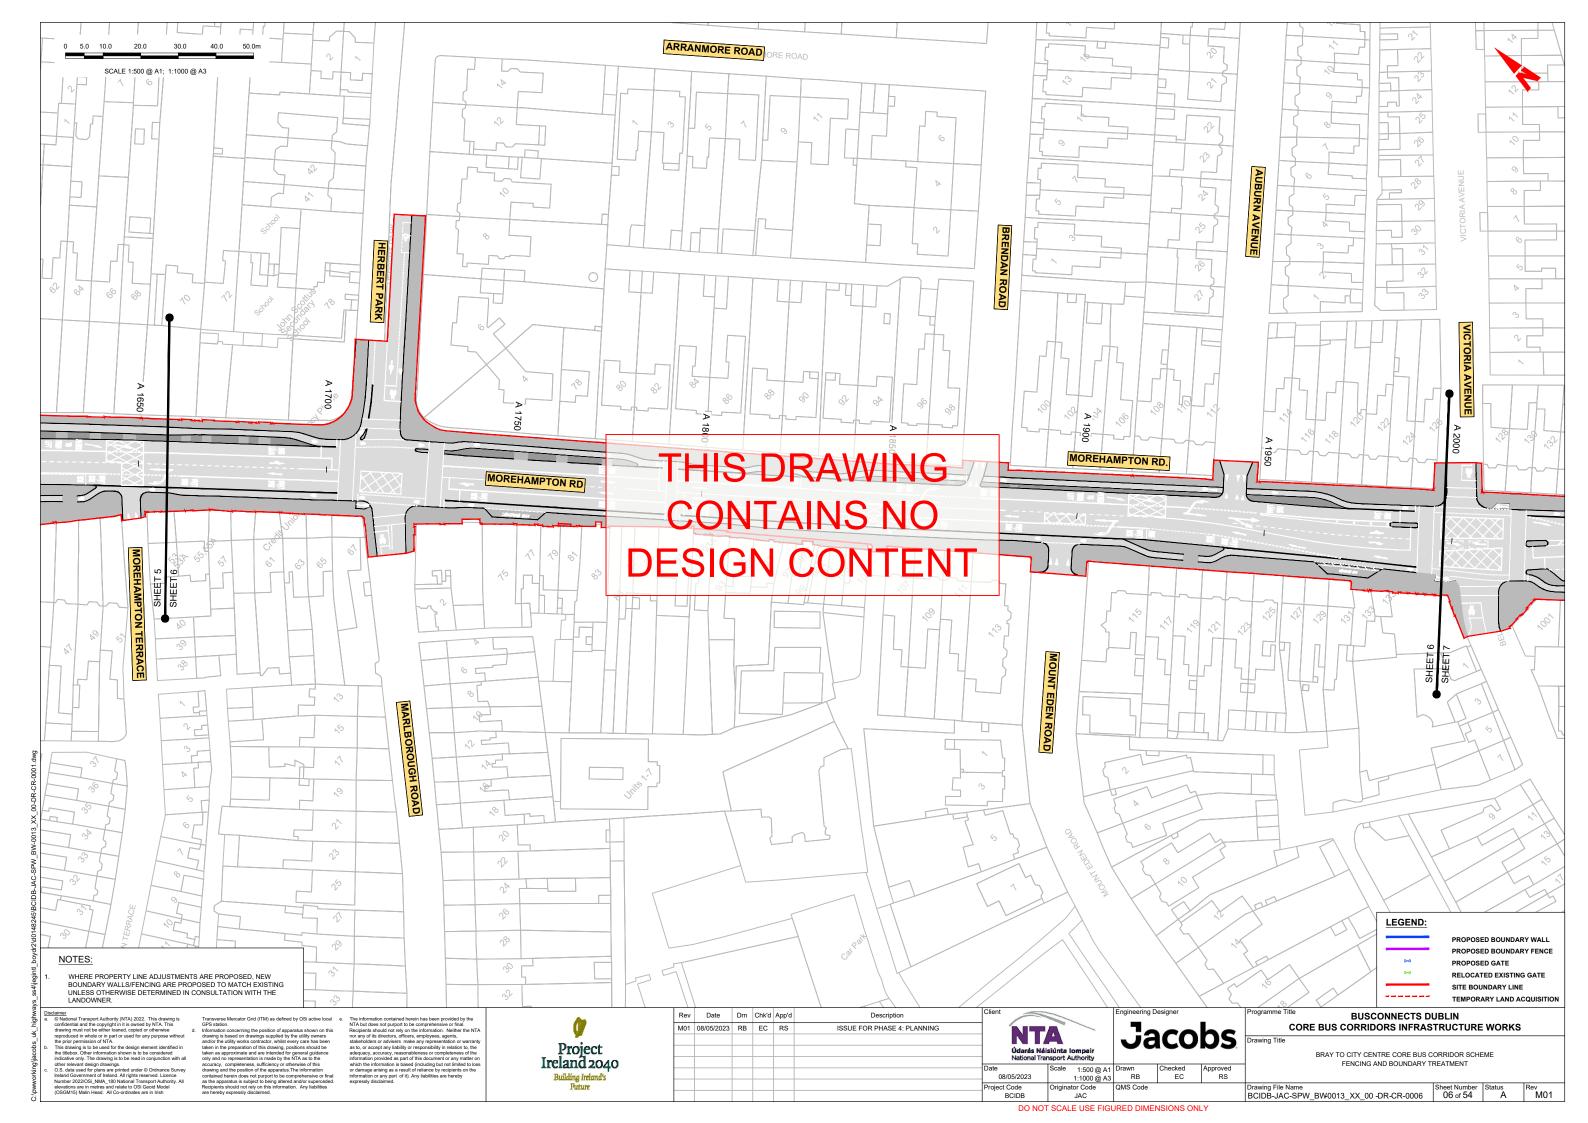

### **DRAWING SERIES DESCRIPTION**

BRAY TO CITY CENTRE CORE BUS CORRIDOR SCHEME. FENCING AND BOUNDARY TREATMENT. COVER SHEET

BRAY TO CITY CENTRE CORE BUS CORRIDOR SCHEME. FENCING AND BOUNDARY TREATMENT. KEY PLAN

BRAY TO CITY CENTRE CORE BUS CORRIDOR SCHEME. FENCING AND BOUNDARY TREATMENT

ISSUE FOR PHASE 4: PLANNING

**Jacobs** 

| Drawing File Name | Sheet Number | BCIDB-JAC-SPW\_IX -0013\_XX\_00 -DR-CR-0002 | O1 of 01