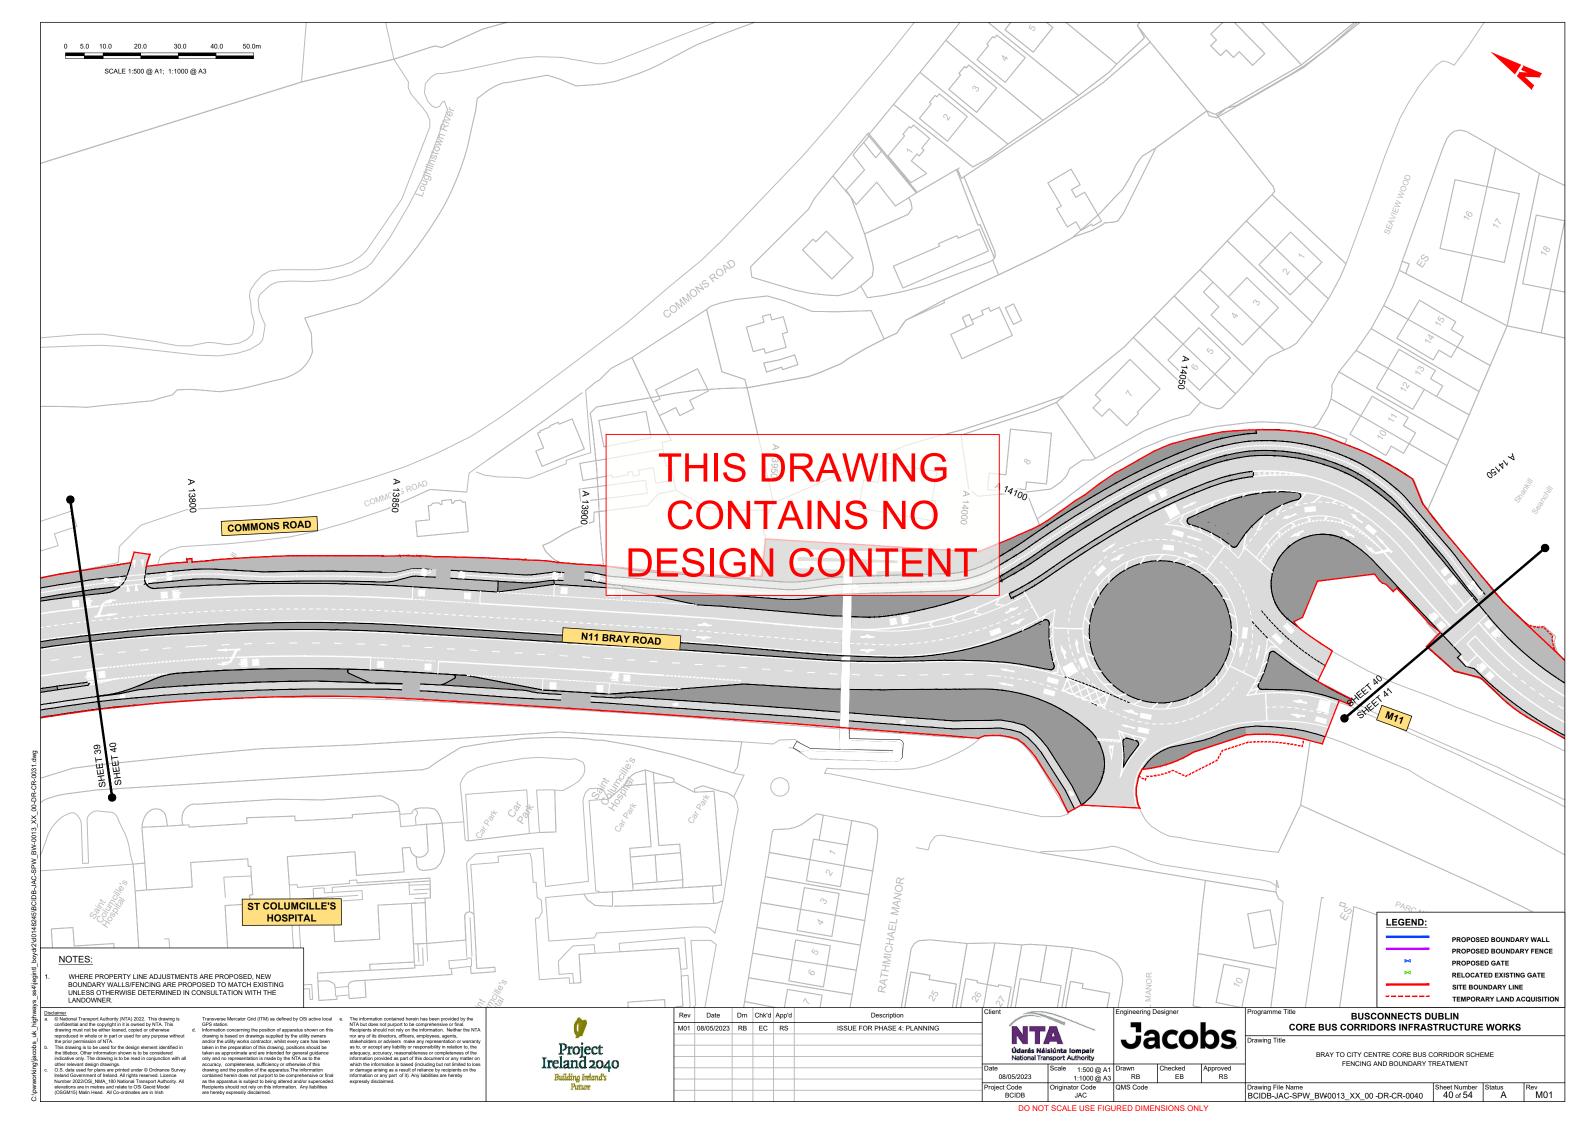

**DRAWING SERIES NUMBER(S)**

BCIDB-JAC-SPW\_IX-0013\_XX\_00-DR-CR-0002

BCIDB-JAC-SPW\_KP-0013\_XX\_00-DR-CR-0003

BCIDB-JAC-SPW\_BW-0013\_XX\_00-DR-CR-0001 to 0054

### **DRAWING SERIES DESCRIPTION**

BRAY TO CITY CENTRE CORE BUS CORRIDOR SCHEME. FENCING AND BOUNDARY TREATMENT. COVER SHEET

BRAY TO CITY CENTRE CORE BUS CORRIDOR SCHEME. FENCING AND BOUNDARY TREATMENT. KEY PLAN

BRAY TO CITY CENTRE CORE BUS CORRIDOR SCHEME. FENCING AND BOUNDARY TREATMENT



ISSUE FOR PHASE 4: PLANNING

**Jacobs** 

| Drawing File Name | Sheet Number | BCIDB-JAC-SPW\_IX -0013\_XX\_00 -DR-CR-0002 | O1 of 01

**BUSCONNECTS DUBLIN** CORE BUS CORRIDORS INFRASTRUCTURE WORKS BRAY TO CITY CENTRE CORE BUS CORRIDOR SCHEME

COVER SHEET