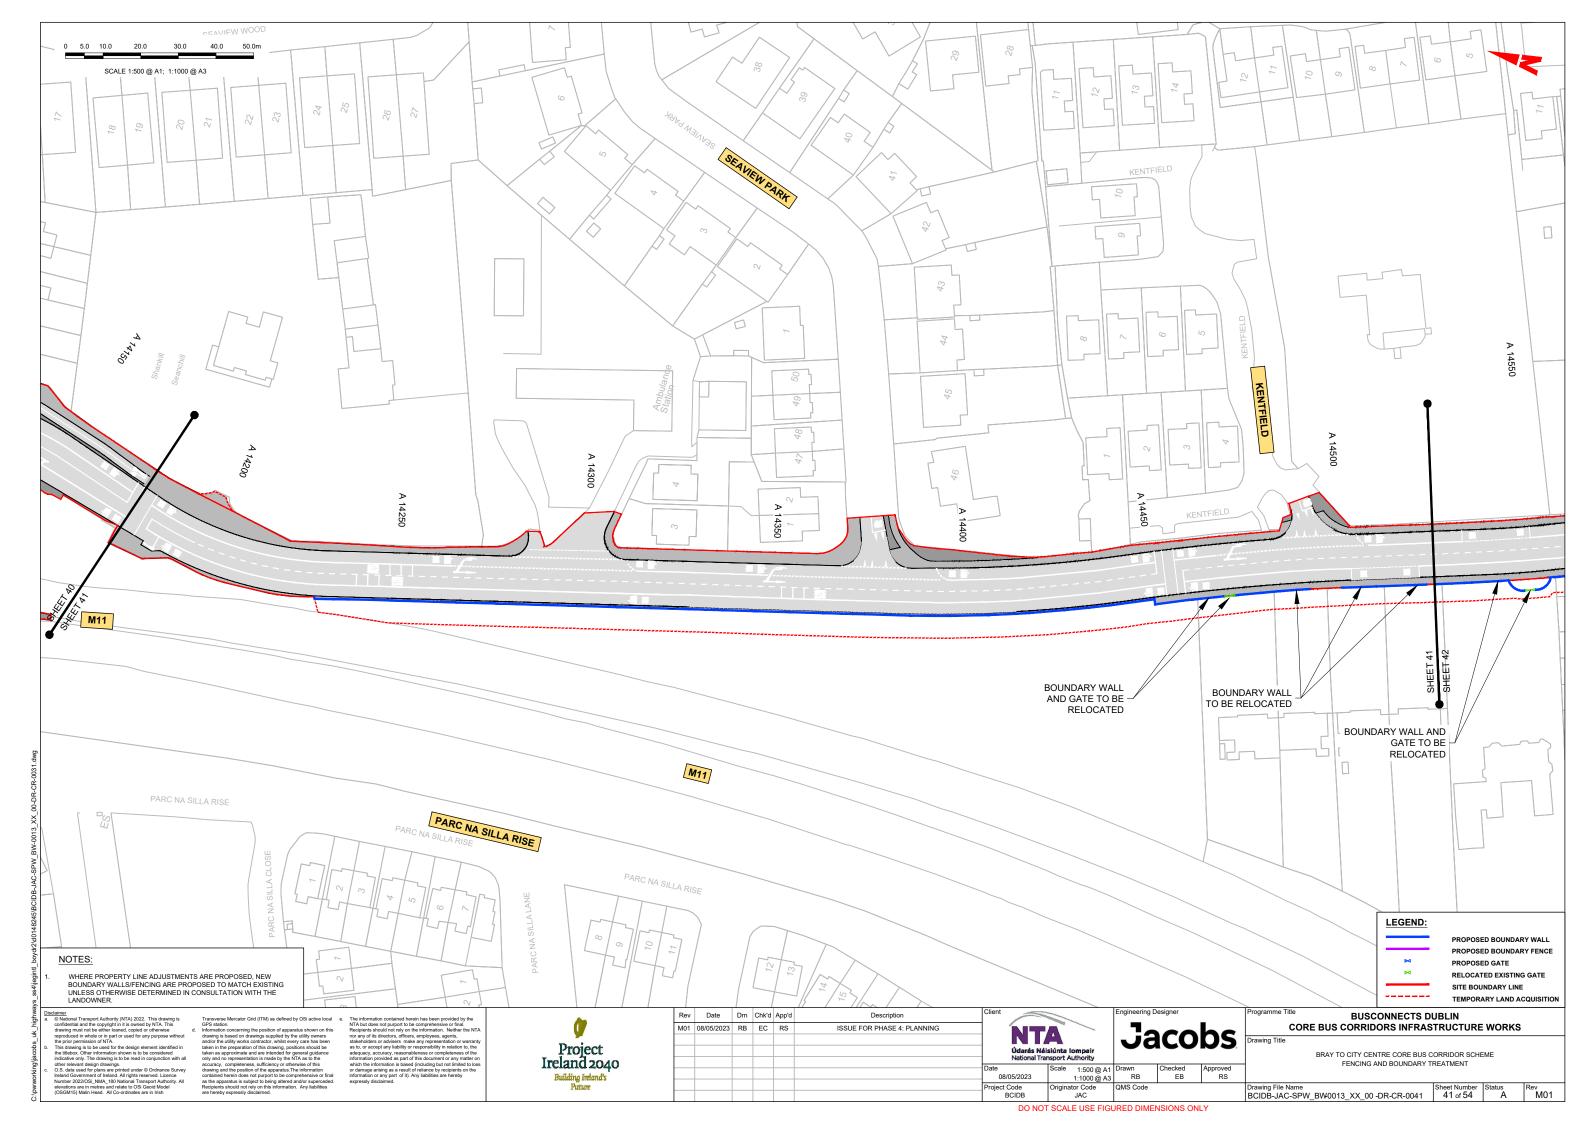

*DRAWING SERIES NUMBER(S)**

BCIDB-JAC-SPW\_IX-0013\_XX\_00-DR-CR-0002

BCIDB-JAC-SPW\_KP-0013\_XX\_00-DR-CR-0003

BCIDB-JAC-SPW\_BW-0013\_XX\_00-DR-CR-0001 to 0054

### **DRAWING SERIES DESCRIPTION**

BRAY TO CITY CENTRE CORE BUS CORRIDOR SCHEME. FENCING AND BOUNDARY TREATMENT. COVER SHEET

BRAY TO CITY CENTRE CORE BUS CORRIDOR SCHEME. FENCING AND BOUNDARY TREATMENT. KEY PLAN

BRAY TO CITY CENTRE CORE BUS CORRIDOR SCHEME. FENCING AND BOUNDARY TREATMENT



ISSUE FOR PHASE 4: PLANNING

**Jacobs** 

| Drawing File Name | Sheet Number | BCIDB-JAC-SPW\_IX -0013\_XX\_00 -DR-CR-0002 | O1 of 01

**BUSCONNECTS DUBLIN** CORE BUS CORRIDORS INFRASTRUCTURE WORKS BRAY TO CITY CENTRE CORE BUS CORRIDOR SCHEME

COVER SHEET