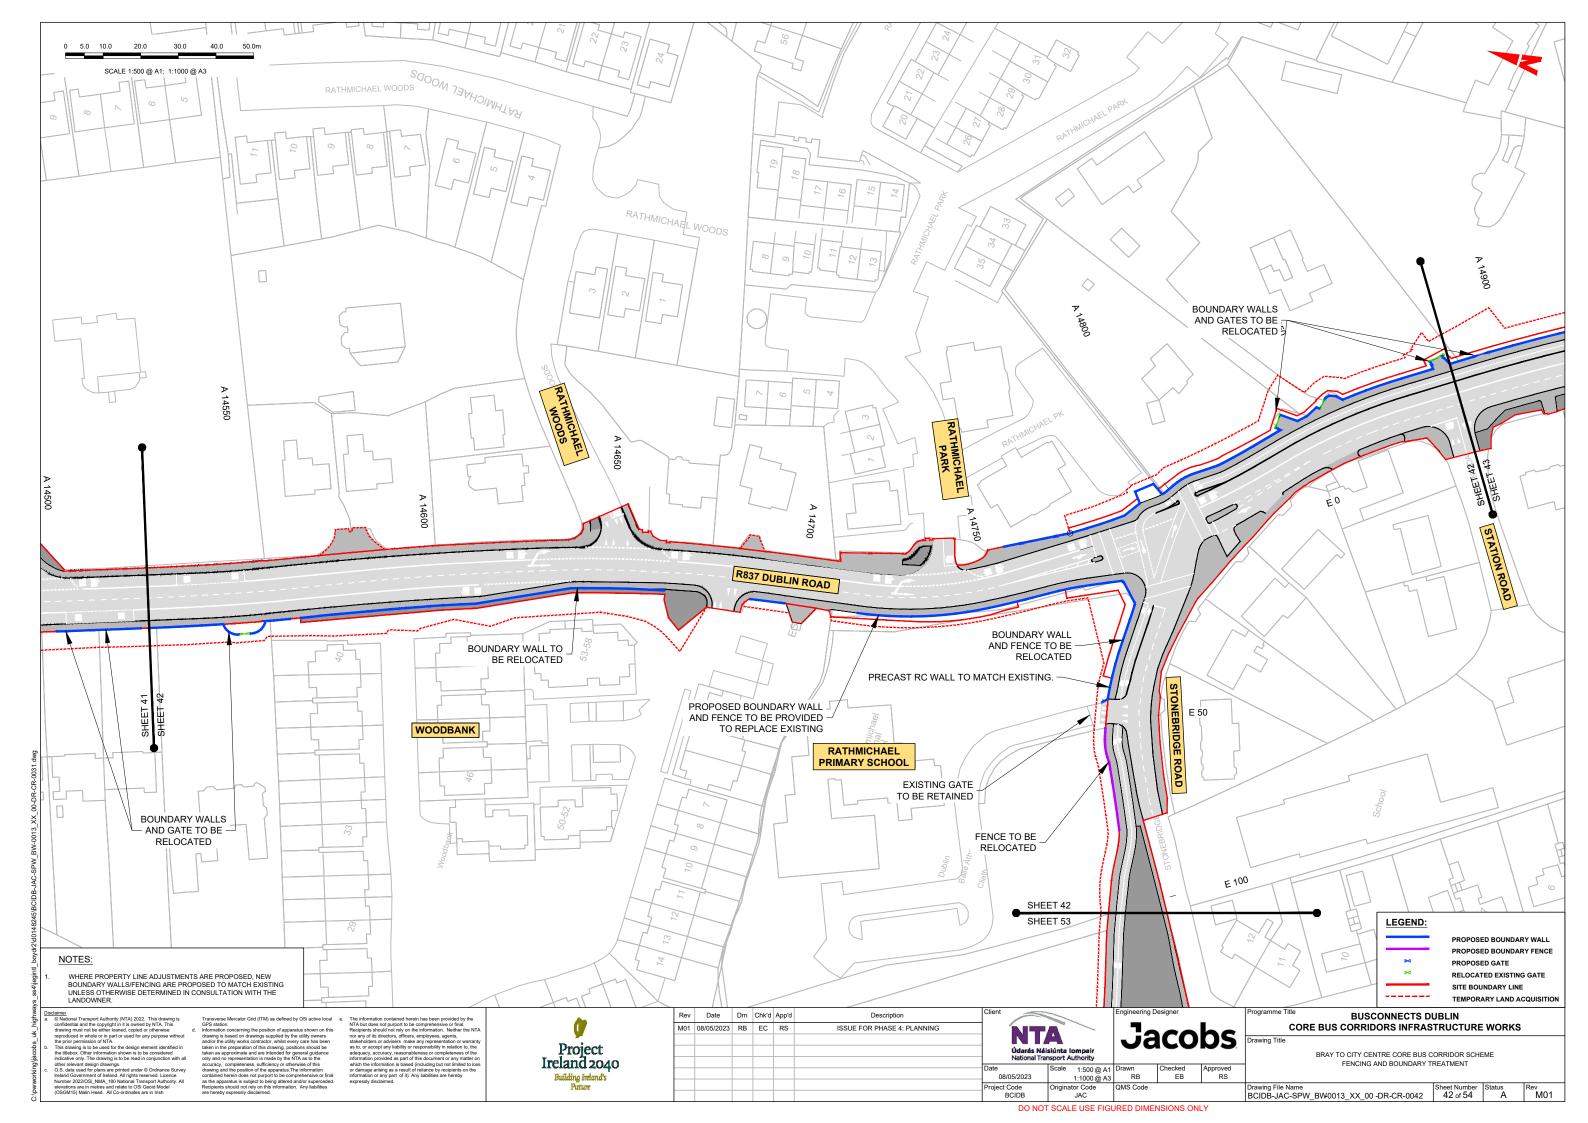

RAWING SERIES NUMBER(S)**

BCIDB-JAC-SPW\_IX-0013\_XX\_00-DR-CR-0002

BCIDB-JAC-SPW\_KP-0013\_XX\_00-DR-CR-0003

BCIDB-JAC-SPW\_BW-0013\_XX\_00-DR-CR-0001 to 0054

### **DRAWING SERIES DESCRIPTION**

BRAY TO CITY CENTRE CORE BUS CORRIDOR SCHEME. FENCING AND BOUNDARY TREATMENT. COVER SHEET

BRAY TO CITY CENTRE CORE BUS CORRIDOR SCHEME. FENCING AND BOUNDARY TREATMENT. KEY PLAN

BRAY TO CITY CENTRE CORE BUS CORRIDOR SCHEME. FENCING AND BOUNDARY TREATMENT



ISSUE FOR PHASE 4: PLANNING

**Jacobs** 

| Drawing File Name | Sheet Number | BCIDB-JAC-SPW\_IX -0013\_XX\_00 -DR-CR-0002 | O1 of 01

**BUSCONNECTS DUBLIN** CORE BUS CORRIDORS INFRASTRUCTURE WORKS BRAY TO CITY CENTRE CORE BUS CORRIDOR SCHEME

COVER SHEET