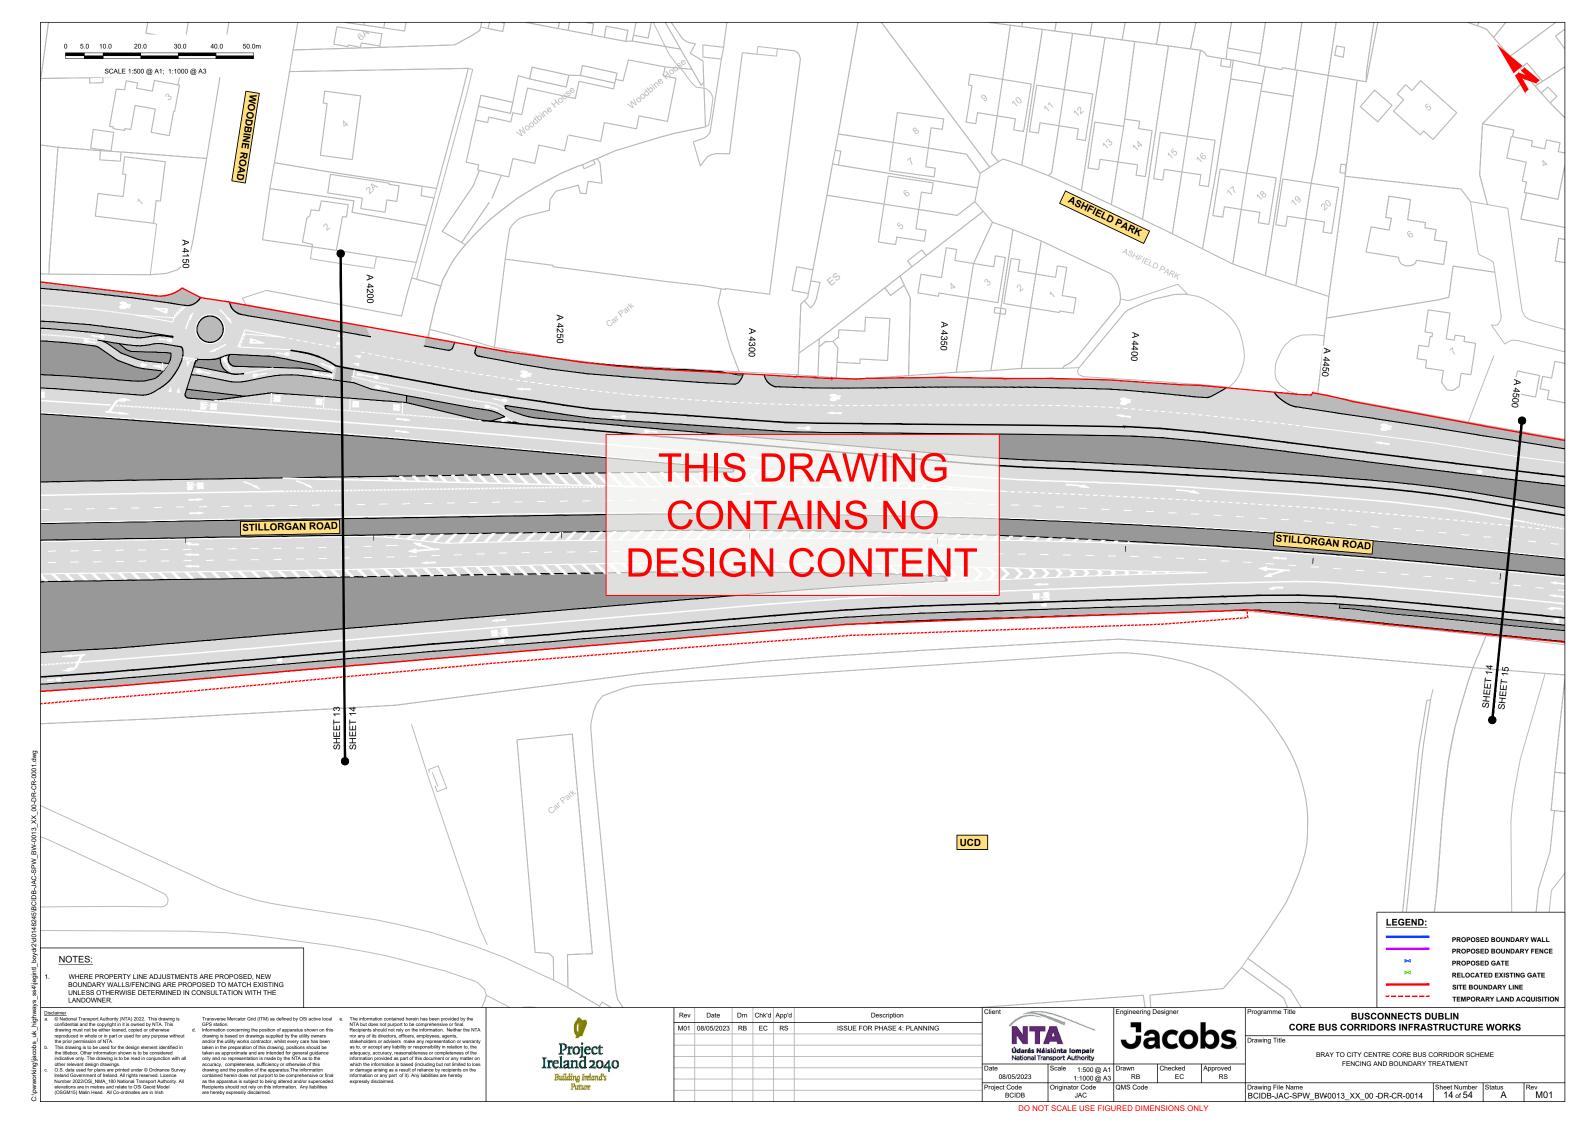

### **DRAWING SERIES DESCRIPTION**

BRAY TO CITY CENTRE CORE BUS CORRIDOR SCHEME. FENCING AND BOUNDARY TREATMENT. COVER SHEET

BRAY TO CITY CENTRE CORE BUS CORRIDOR SCHEME. FENCING AND BOUNDARY TREATMENT. KEY PLAN

BRAY TO CITY CENTRE CORE BUS CORRIDOR SCHEME. FENCING AND BOUNDARY TREATMENT

ISSUE FOR PHASE 4: PLANNING

**Jacobs** 

| Drawing File Name | Sheet Number | BCIDB-JAC-SPW\_IX -0013\_XX\_00 -DR-CR-0002 | O1 of 01