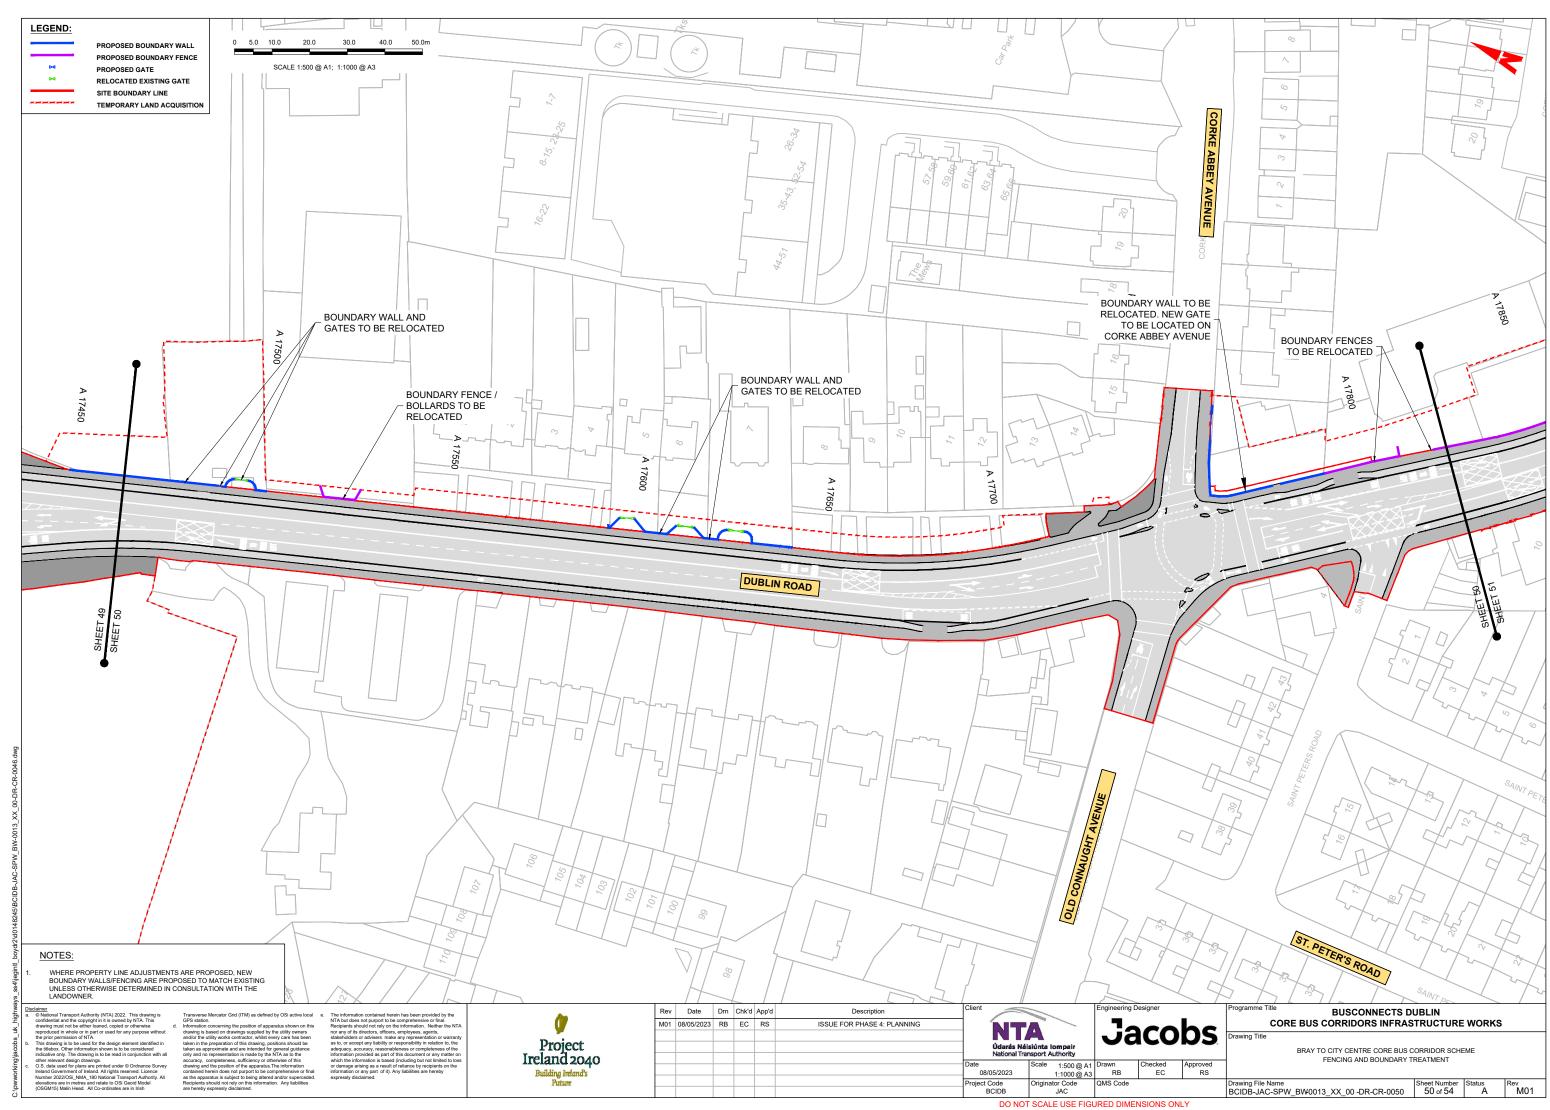

MBER(S)**

BCIDB-JAC-SPW\_IX-0013\_XX\_00-DR-CR-0002

BCIDB-JAC-SPW\_KP-0013\_XX\_00-DR-CR-0003

BCIDB-JAC-SPW\_BW-0013\_XX\_00-DR-CR-0001 to 0054

### **DRAWING SERIES DESCRIPTION**

BRAY TO CITY CENTRE CORE BUS CORRIDOR SCHEME. FENCING AND BOUNDARY TREATMENT. COVER SHEET

BRAY TO CITY CENTRE CORE BUS CORRIDOR SCHEME. FENCING AND BOUNDARY TREATMENT. KEY PLAN

BRAY TO CITY CENTRE CORE BUS CORRIDOR SCHEME. FENCING AND BOUNDARY TREATMENT



ISSUE FOR PHASE 4: PLANNING

**Jacobs** 

| Drawing File Name | Sheet Number | BCIDB-JAC-SPW\_IX -0013\_XX\_00 -DR-CR-0002 | O1 of 01

**BUSCONNECTS DUBLIN** CORE BUS CORRIDORS INFRASTRUCTURE WORKS BRAY TO CITY CENTRE CORE BUS CORRIDOR SCHEME

COVER SHEET