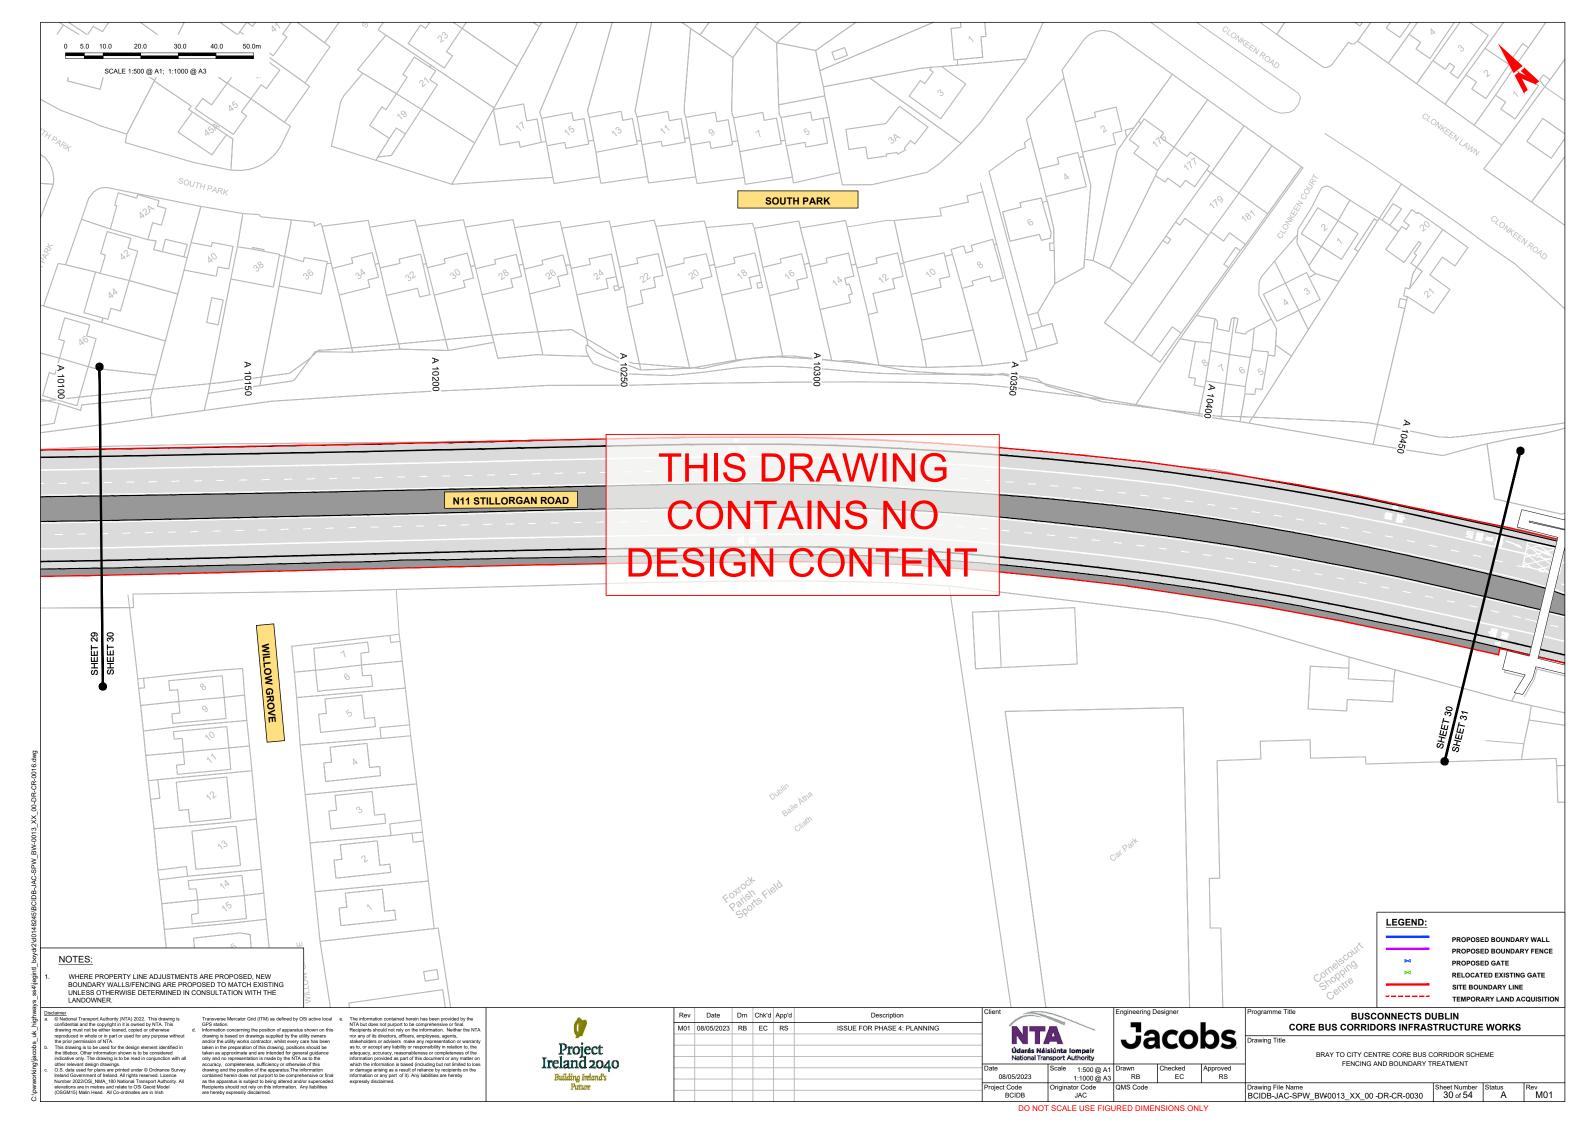

NDARY TREATMENT

### **DRAWING SERIES NUMBER(S)**

BCIDB-JAC-SPW\_IX-0013\_XX\_00-DR-CR-0002

BCIDB-JAC-SPW\_KP-0013\_XX\_00-DR-CR-0003

BCIDB-JAC-SPW\_BW-0013\_XX\_00-DR-CR-0001 to 0054

### **DRAWING SERIES DESCRIPTION**

BRAY TO CITY CENTRE CORE BUS CORRIDOR SCHEME. FENCING AND BOUNDARY TREATMENT. COVER SHEET

BRAY TO CITY CENTRE CORE BUS CORRIDOR SCHEME. FENCING AND BOUNDARY TREATMENT. KEY PLAN

BRAY TO CITY CENTRE CORE BUS CORRIDOR SCHEME. FENCING AND BOUNDARY TREATMENT



ISSUE FOR PHASE 4: PLANNING

**Jacobs** 

| Drawing File Name | Sheet Number | BCIDB-JAC-SPW\_IX -0013\_XX\_00 -DR-CR-0002 | O1 of 01

**BUSCONNECTS DUBLIN** CORE BUS CORRIDORS INFRASTRUCTURE WORKS BRAY TO CITY CENTRE CORE BUS CORRIDOR SCHEME

COVER SHEET