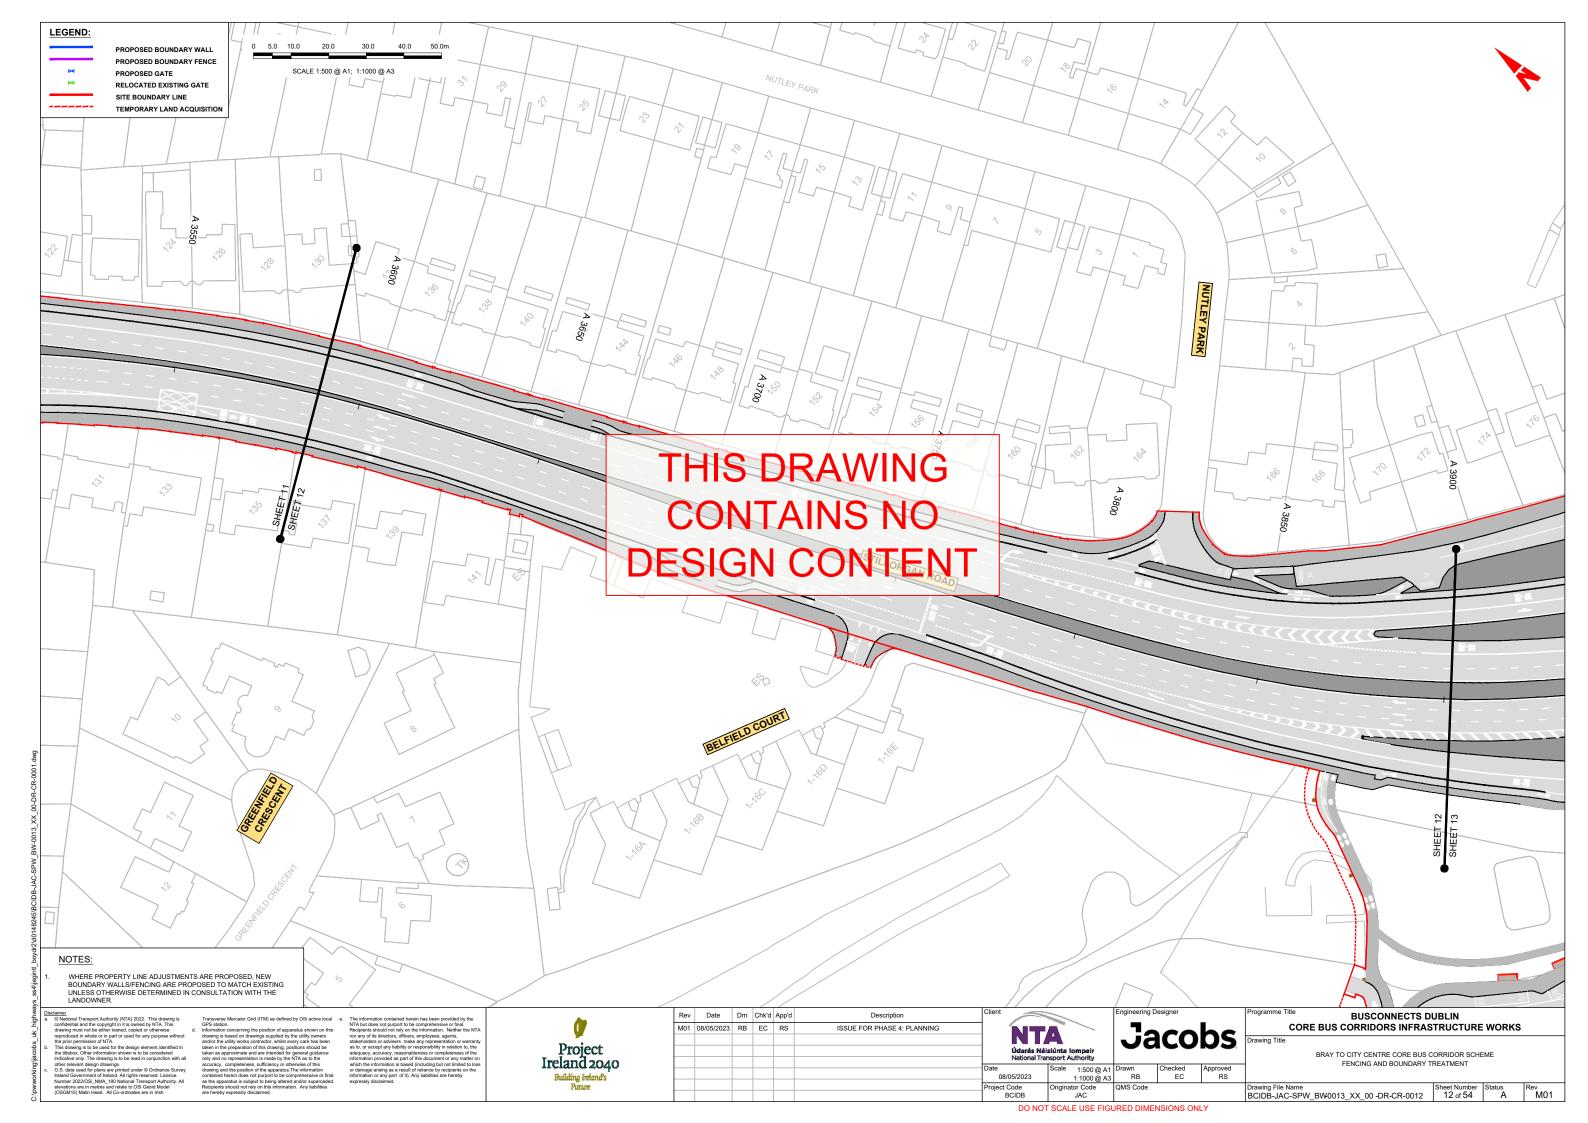

### **DRAWING SERIES DESCRIPTION**

BRAY TO CITY CENTRE CORE BUS CORRIDOR SCHEME. FENCING AND BOUNDARY TREATMENT. COVER SHEET

BRAY TO CITY CENTRE CORE BUS CORRIDOR SCHEME. FENCING AND BOUNDARY TREATMENT. KEY PLAN

BRAY TO CITY CENTRE CORE BUS CORRIDOR SCHEME. FENCING AND BOUNDARY TREATMENT

ISSUE FOR PHASE 4: PLANNING

**Jacobs** 

| Drawing File Name | Sheet Number | BCIDB-JAC-SPW\_IX -0013\_XX\_00 -DR-CR-0002 | O1 of 01