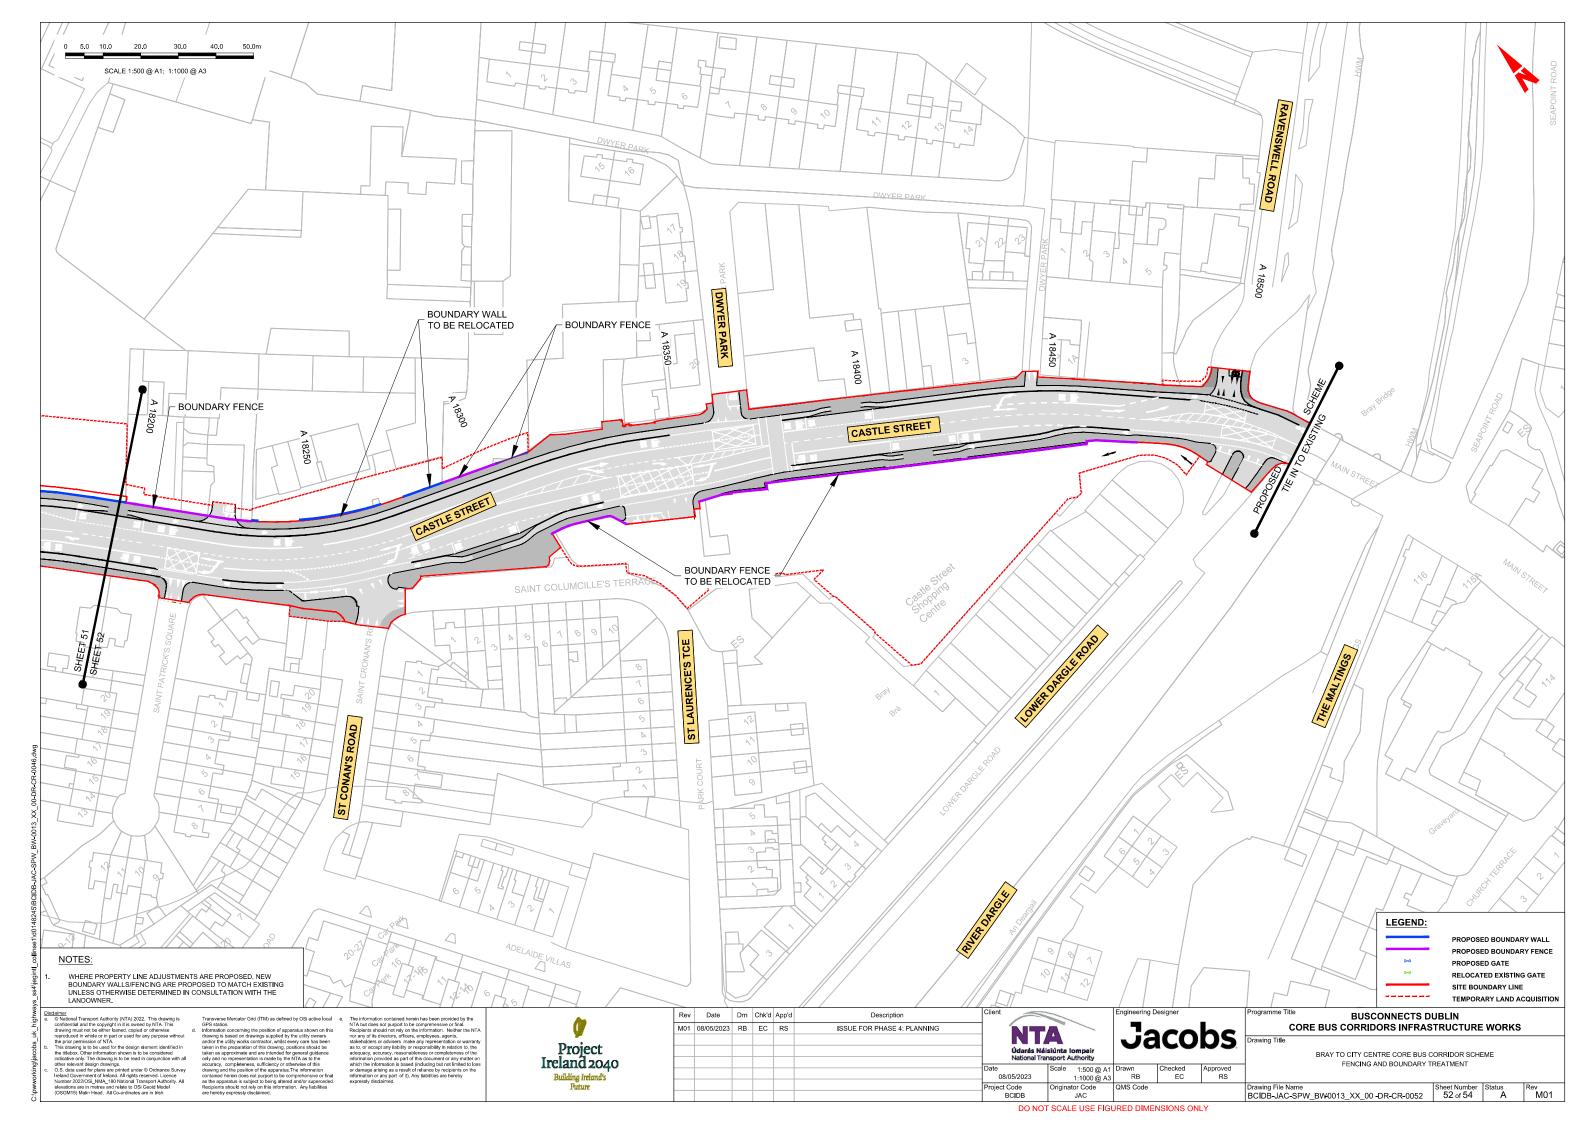

(S)**

BCIDB-JAC-SPW\_IX-0013\_XX\_00-DR-CR-0002

BCIDB-JAC-SPW\_KP-0013\_XX\_00-DR-CR-0003

BCIDB-JAC-SPW\_BW-0013\_XX\_00-DR-CR-0001 to 0054

### **DRAWING SERIES DESCRIPTION**

BRAY TO CITY CENTRE CORE BUS CORRIDOR SCHEME. FENCING AND BOUNDARY TREATMENT. COVER SHEET

BRAY TO CITY CENTRE CORE BUS CORRIDOR SCHEME. FENCING AND BOUNDARY TREATMENT. KEY PLAN

BRAY TO CITY CENTRE CORE BUS CORRIDOR SCHEME. FENCING AND BOUNDARY TREATMENT



ISSUE FOR PHASE 4: PLANNING

**Jacobs** 

| Drawing File Name | Sheet Number | BCIDB-JAC-SPW\_IX -0013\_XX\_00 -DR-CR-0002 | O1 of 01

**BUSCONNECTS DUBLIN** CORE BUS CORRIDORS INFRASTRUCTURE WORKS BRAY TO CITY CENTRE CORE BUS CORRIDOR SCHEME

COVER SHEET