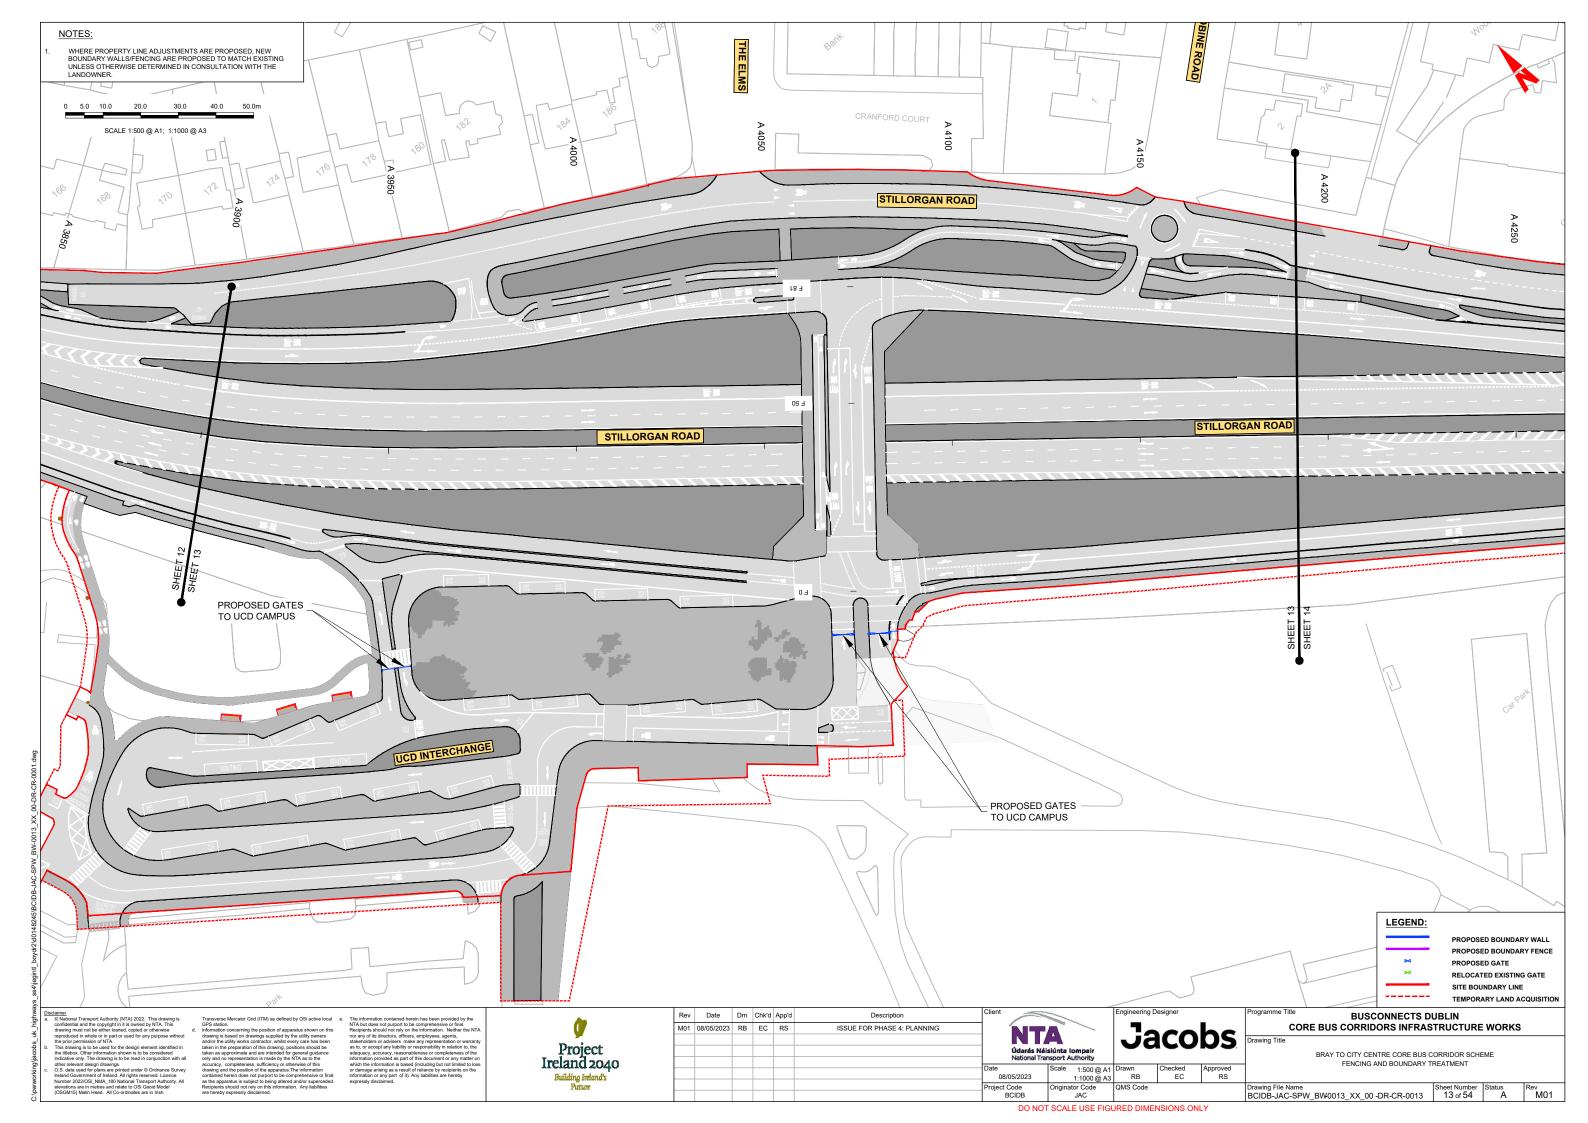

### **DRAWING SERIES DESCRIPTION**

BRAY TO CITY CENTRE CORE BUS CORRIDOR SCHEME. FENCING AND BOUNDARY TREATMENT. COVER SHEET

BRAY TO CITY CENTRE CORE BUS CORRIDOR SCHEME. FENCING AND BOUNDARY TREATMENT. KEY PLAN

BRAY TO CITY CENTRE CORE BUS CORRIDOR SCHEME. FENCING AND BOUNDARY TREATMENT

ISSUE FOR PHASE 4: PLANNING

**Jacobs** 

| Drawing File Name | Sheet Number | BCIDB-JAC-SPW\_IX -0013\_XX\_00 -DR-CR-0002 | O1 of 01