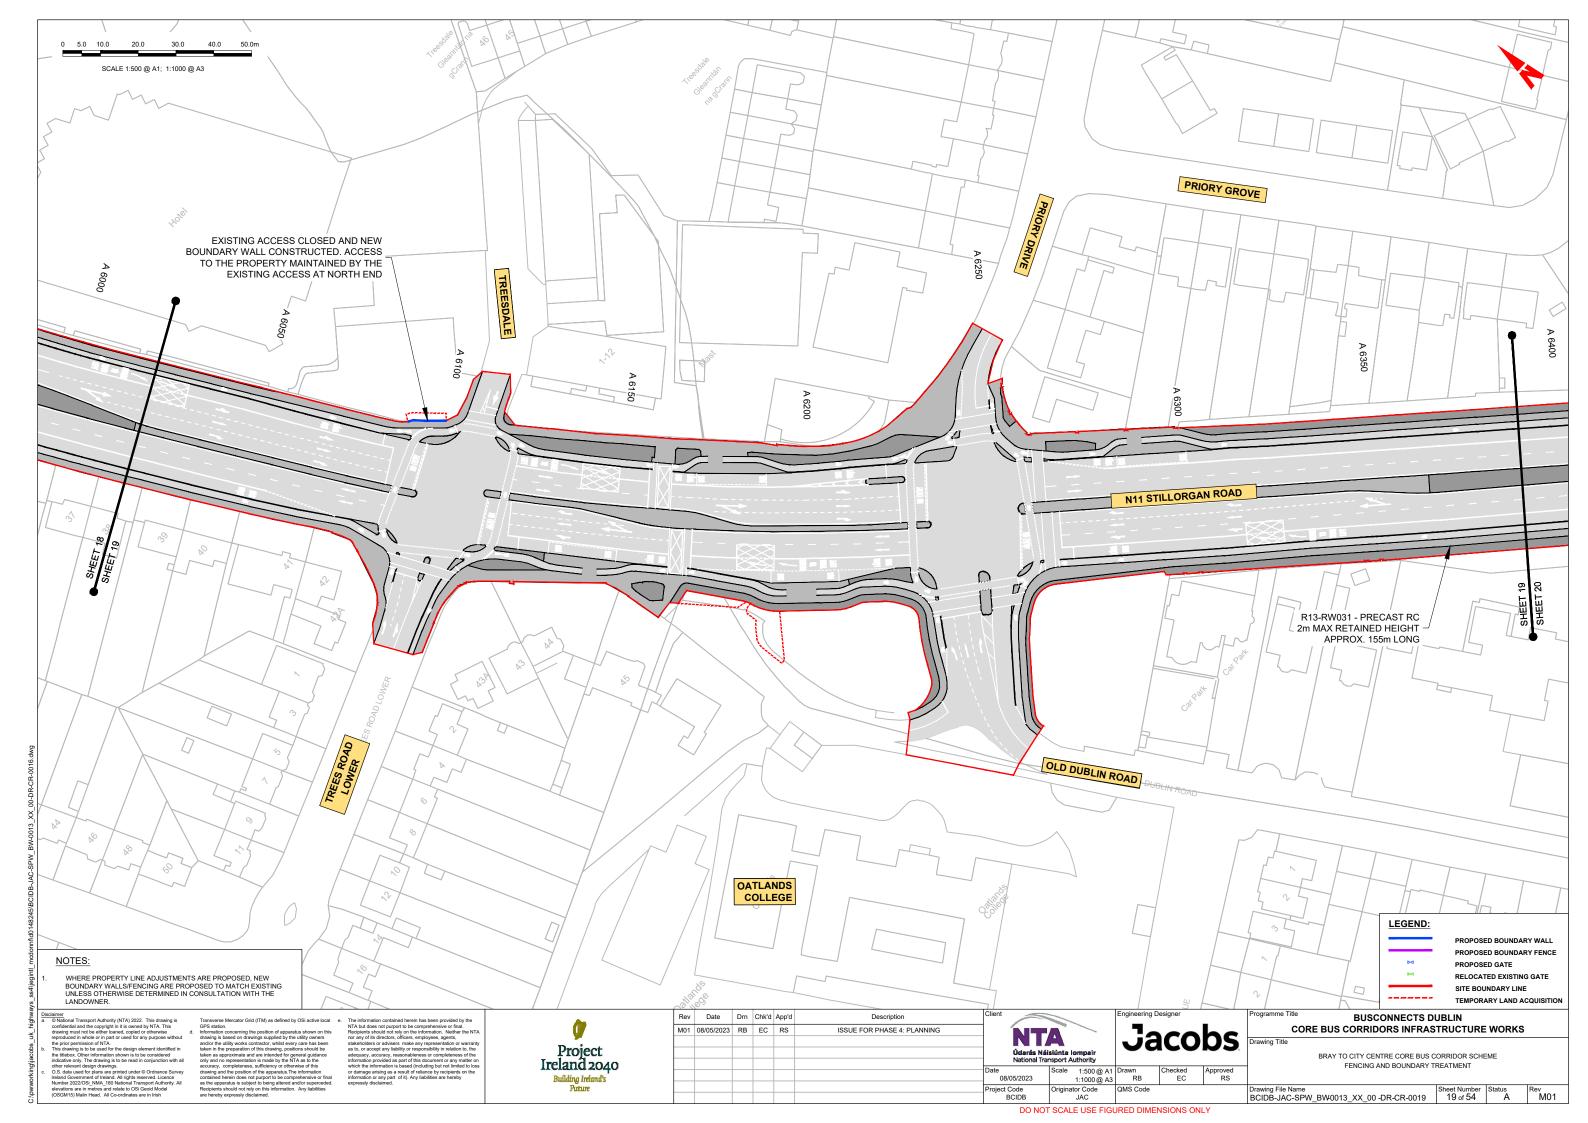

BRAY TO CITY CENTRE CORE BUS CORRIDOR SCHEME. FENCING AND BOUNDARY TREATMENT

ISSUE FOR PHASE 4: PLANNING

**Jacobs** 

| Drawing File Name | Sheet Number | BCIDB-JAC-SPW\_IX -0013\_XX\_00 -DR-CR-0002 | O1 of 01