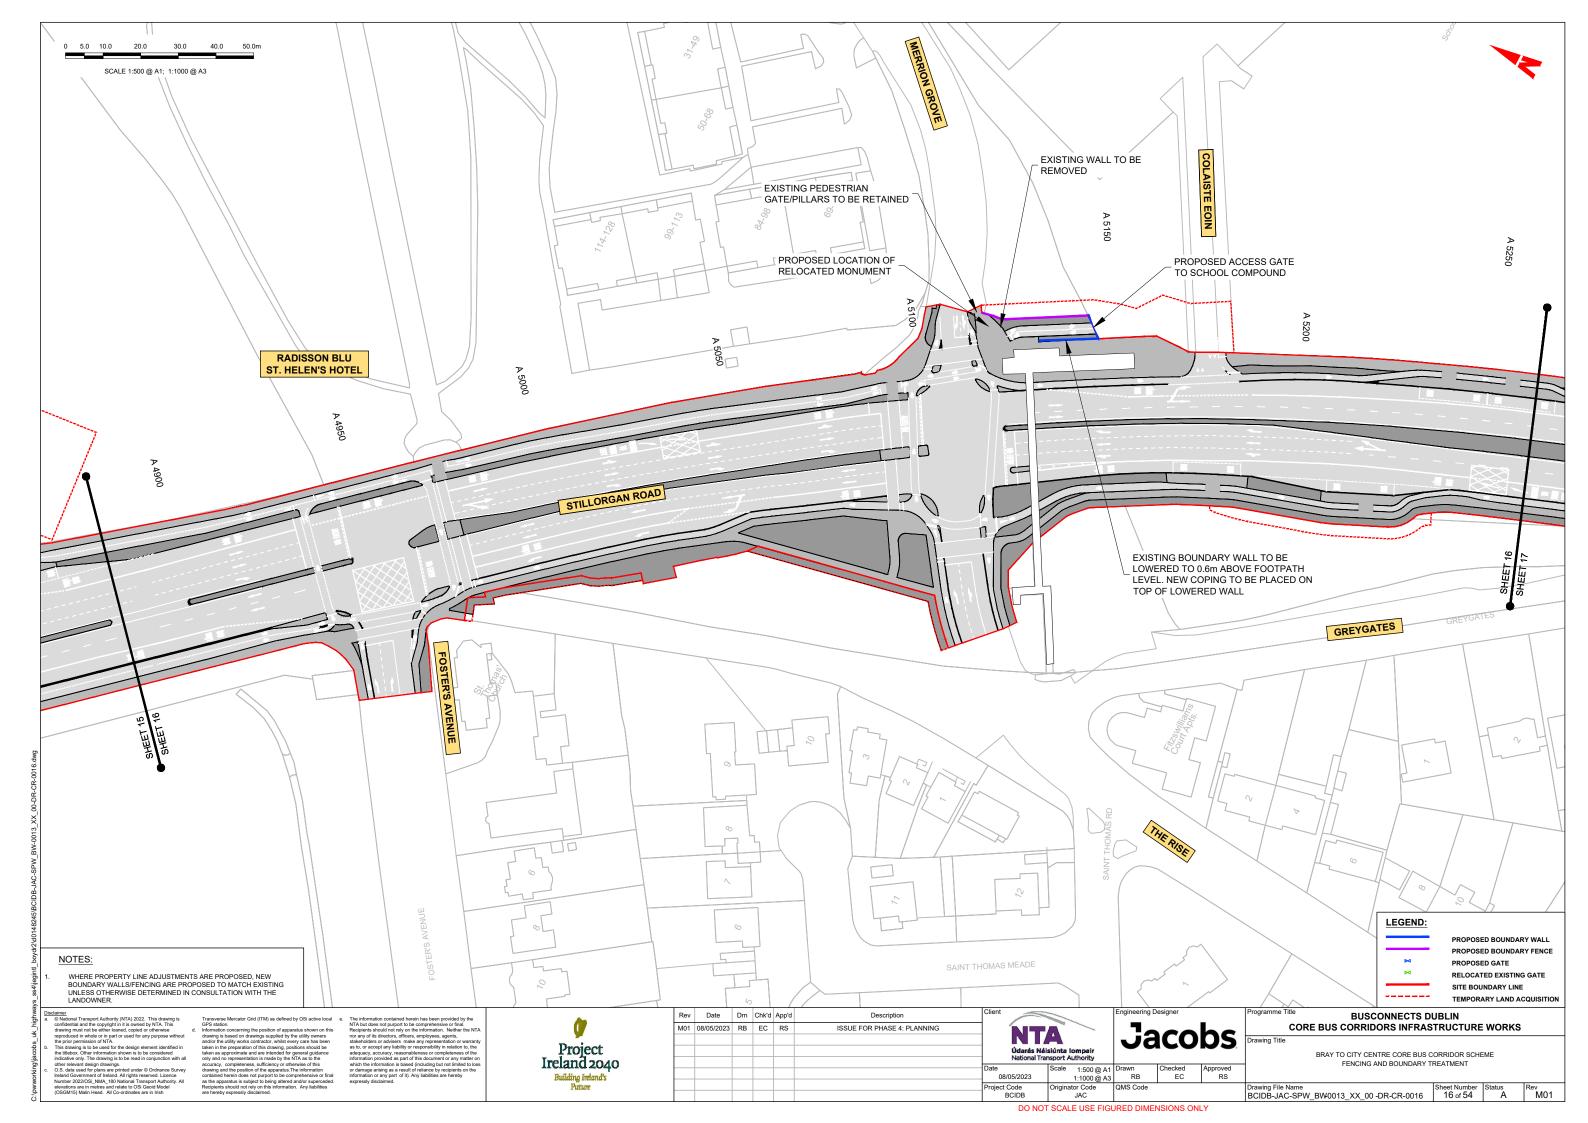

BRAY TO CITY CENTRE CORE BUS CORRIDOR SCHEME. FENCING AND BOUNDARY TREATMENT

ISSUE FOR PHASE 4: PLANNING

**Jacobs** 

| Drawing File Name | Sheet Number | BCIDB-JAC-SPW\_IX -0013\_XX\_00 -DR-CR-0002 | O1 of 01