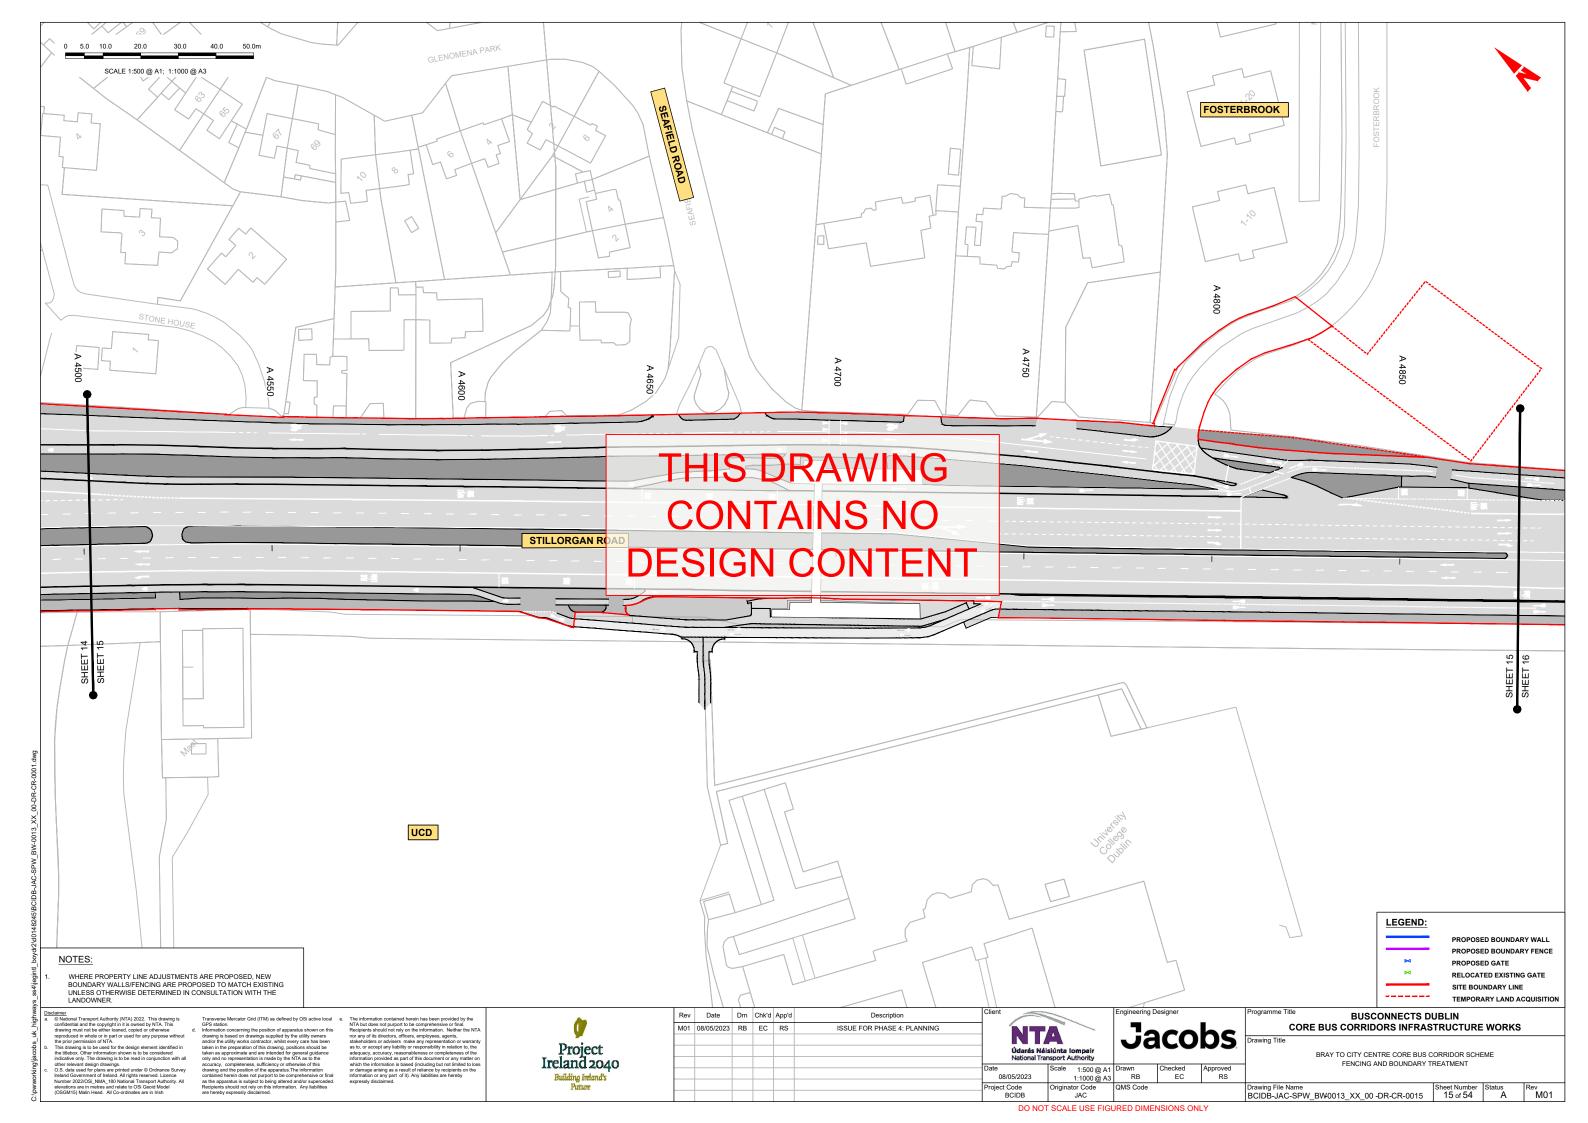

### **DRAWING SERIES DESCRIPTION**

BRAY TO CITY CENTRE CORE BUS CORRIDOR SCHEME. FENCING AND BOUNDARY TREATMENT. COVER SHEET

BRAY TO CITY CENTRE CORE BUS CORRIDOR SCHEME. FENCING AND BOUNDARY TREATMENT. KEY PLAN

BRAY TO CITY CENTRE CORE BUS CORRIDOR SCHEME. FENCING AND BOUNDARY TREATMENT

ISSUE FOR PHASE 4: PLANNING

**Jacobs** 

| Drawing File Name | Sheet Number | BCIDB-JAC-SPW\_IX -0013\_XX\_00 -DR-CR-0002 | O1 of 01