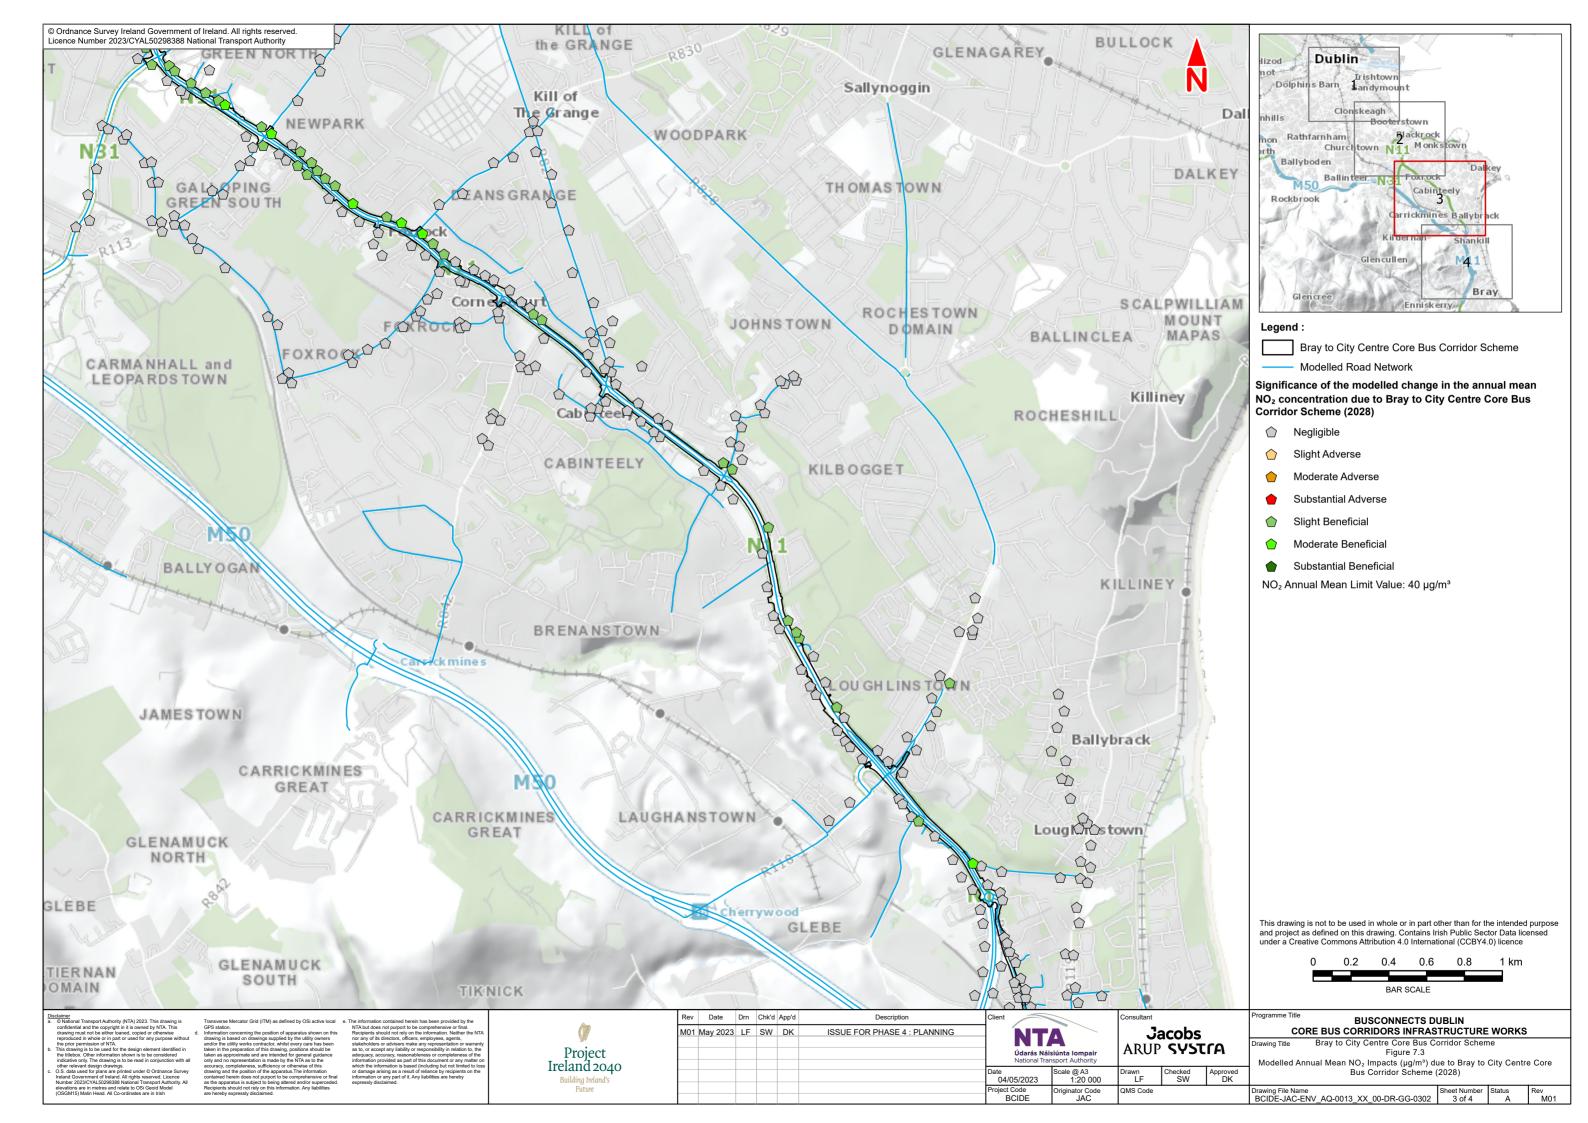

7.1 Monitoring Locations

7.2 Air Quality Zones

7.3
Modelled Annual Mean
NO<sub>2</sub> Impacts (μg/m³) due to
Bray to City Centre Core Bus
Corridor Scheme (2028)

7.4
Modelled Annual Mean
PM<sub>10</sub> Impacts (µg/m³) due to
Bray to City Centre Core Bus
Corridor Scheme (2028)