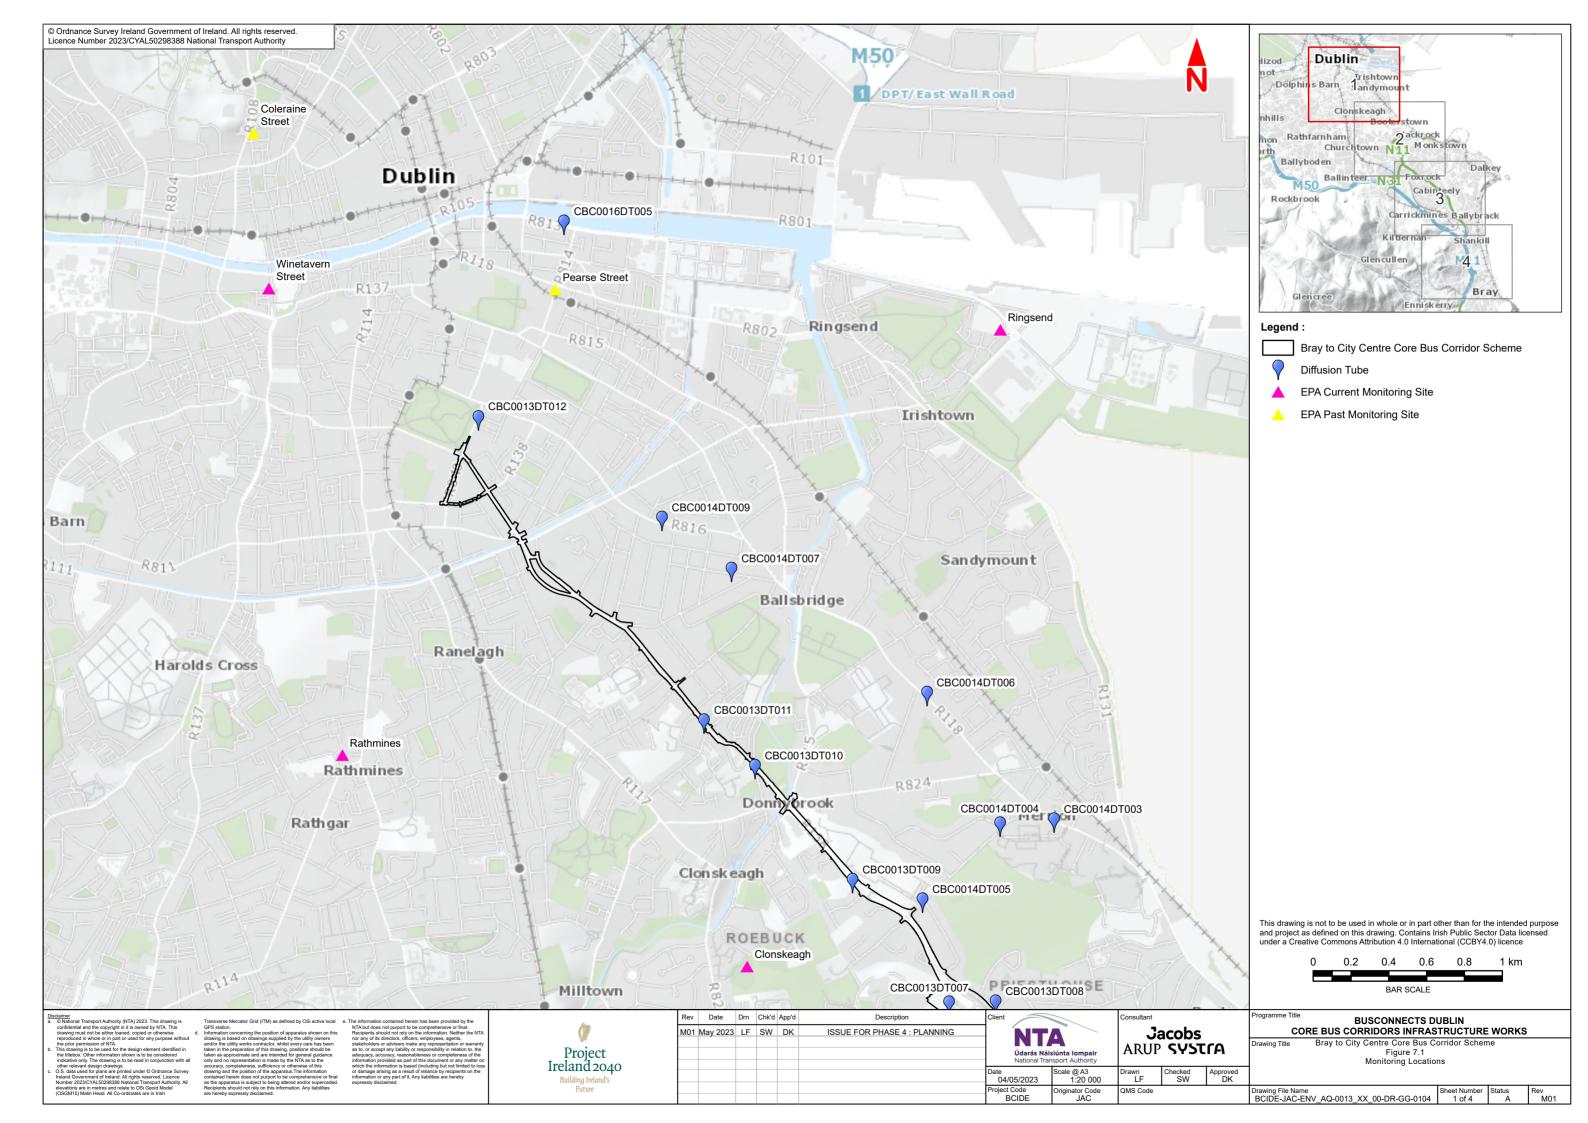

7.1 Monitoring Locations

7.2 Air Quality Zones

7.3
Modelled Annual Mean
NO<sub>2</sub> Impacts (μg/m³) due to
Bray to City Centre Core Bus
Corridor Scheme (2028)

7.4
Modelled Annual Mean
PM<sub>10</sub> Impacts (µg/m³) due to
Bray to City Centre Core Bus
Corridor Scheme (2028)