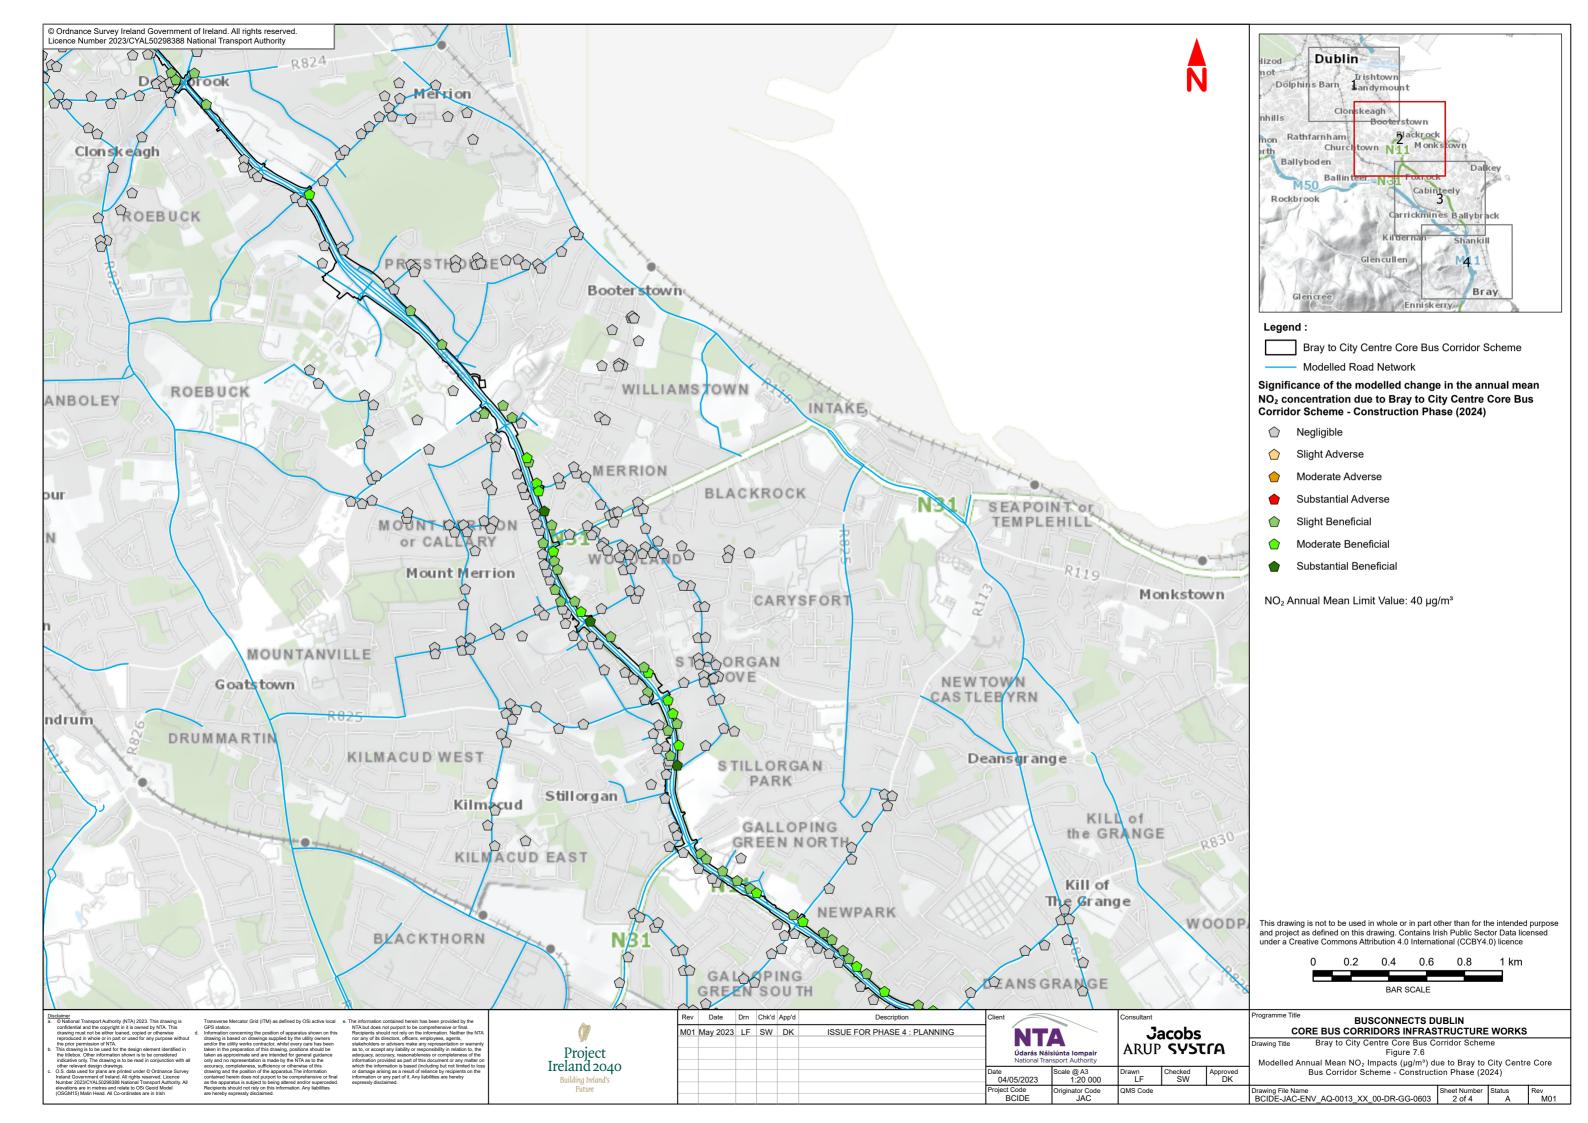

7.5
Modelled Annual Mean
PM<sub>2.5</sub> Impacts (μg/m³) due to
Bray to City Centre Core Bus
Corridor Scheme (2028)

7.6
Modelled Annual Mean
NO<sub>2</sub> Impacts (μg/m³) due to
Bray to City Centre Core Bus
Corridor Scheme - Construction
Phase (2024)