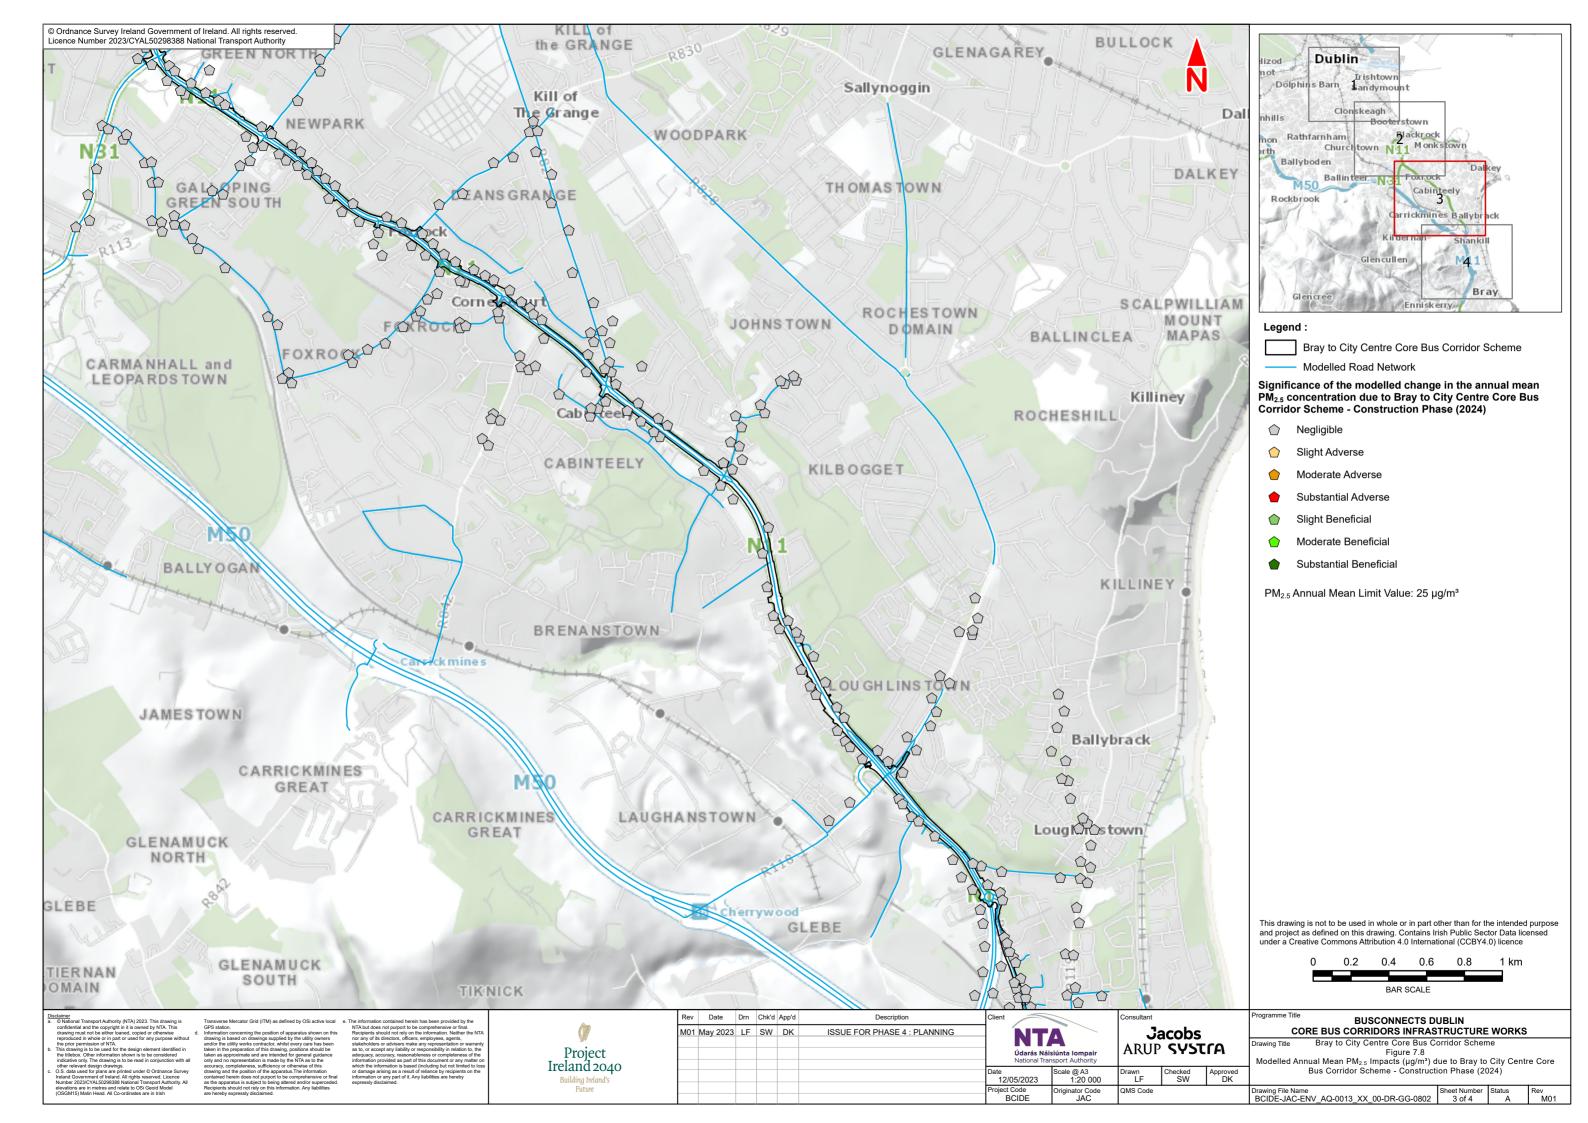

## 7.8 Modelled Annual Mean PM<sub>2.5</sub> Impacts (μg/m³) due to Bray to City Centre Core Bus Corridor Scheme - Construction Phase (2024)