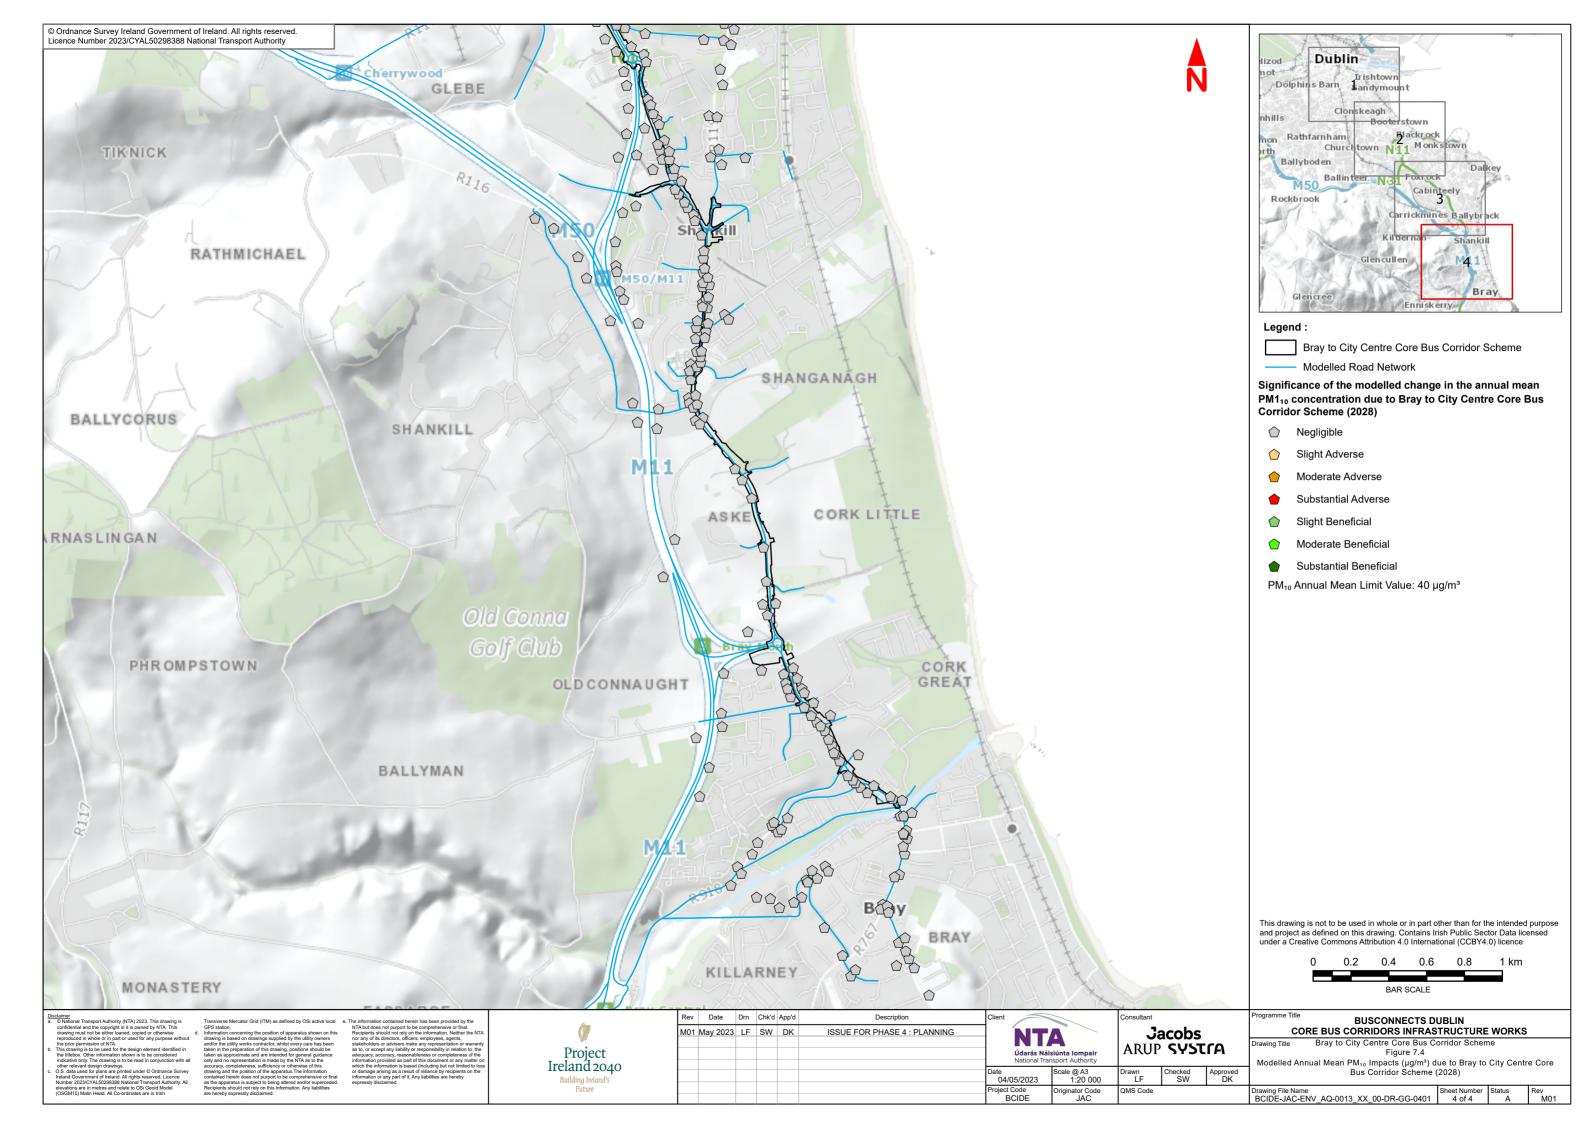

7.1 Monitoring Locations

7.2 Air Quality Zones

7.3
Modelled Annual Mean
NO<sub>2</sub> Impacts (μg/m³) due to
Bray to City Centre Core Bus
Corridor Scheme (2028)

7.4
Modelled Annual Mean
PM<sub>10</sub> Impacts (µg/m³) due to
Bray to City Centre Core Bus
Corridor Scheme (2028)