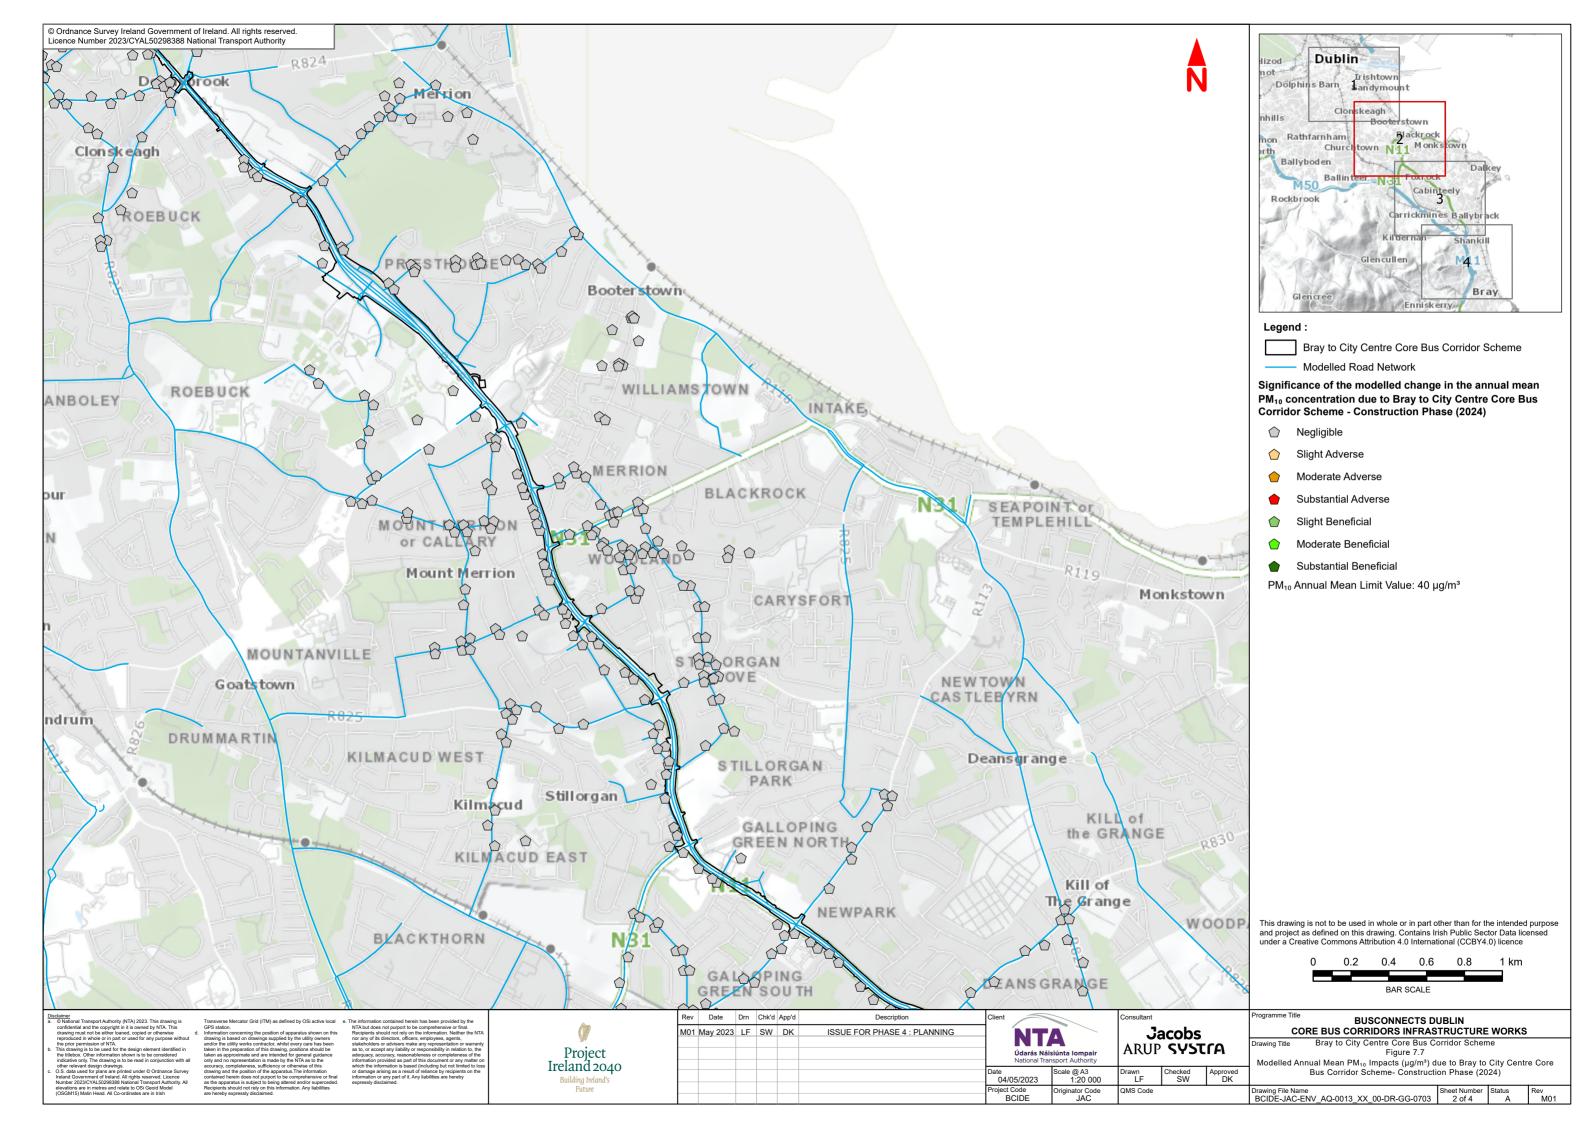

7.7
Modelled Annual Mean
PM<sub>10</sub> Impacts (µg/m³) due to
Bray to City Centre Core Bus
Corridor Scheme - Construction
Phase (2024)