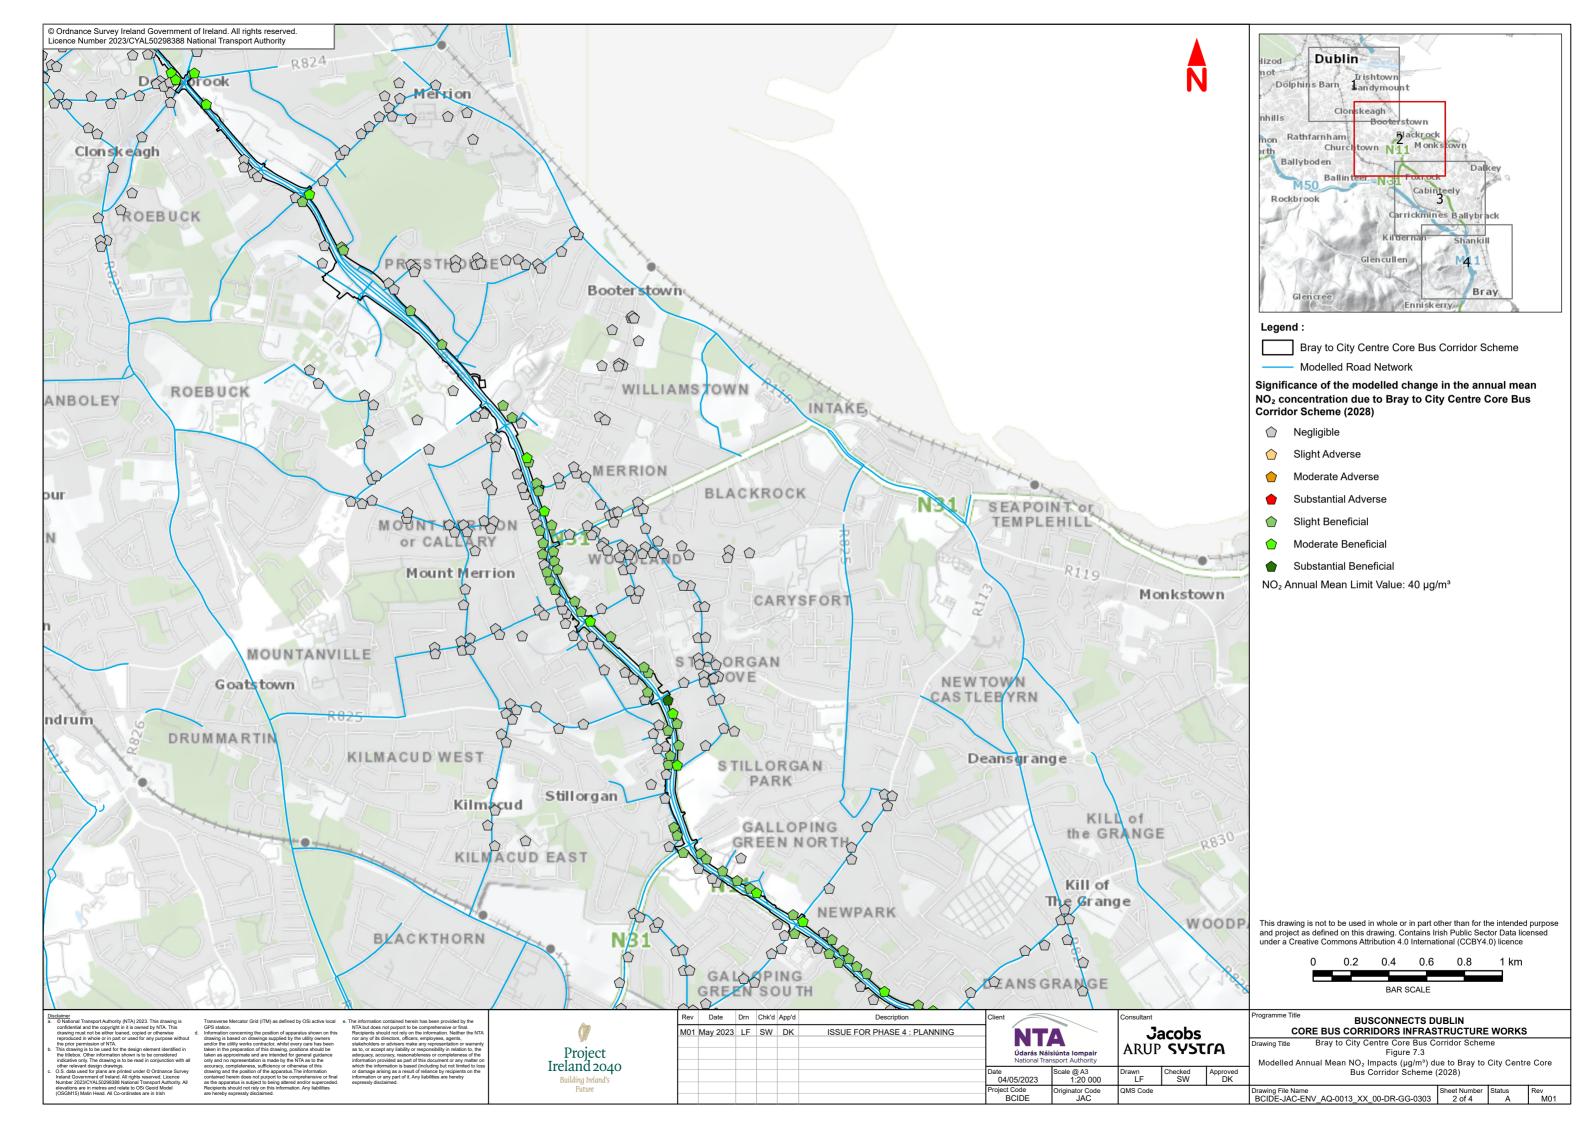

7.1 Monitoring Locations

7.2 Air Quality Zones

7.3
Modelled Annual Mean
NO<sub>2</sub> Impacts (μg/m³) due to
Bray to City Centre Core Bus
Corridor Scheme (2028)

7.4
Modelled Annual Mean
PM<sub>10</sub> Impacts (µg/m³) due to
Bray to City Centre Core Bus
Corridor Scheme (2028)