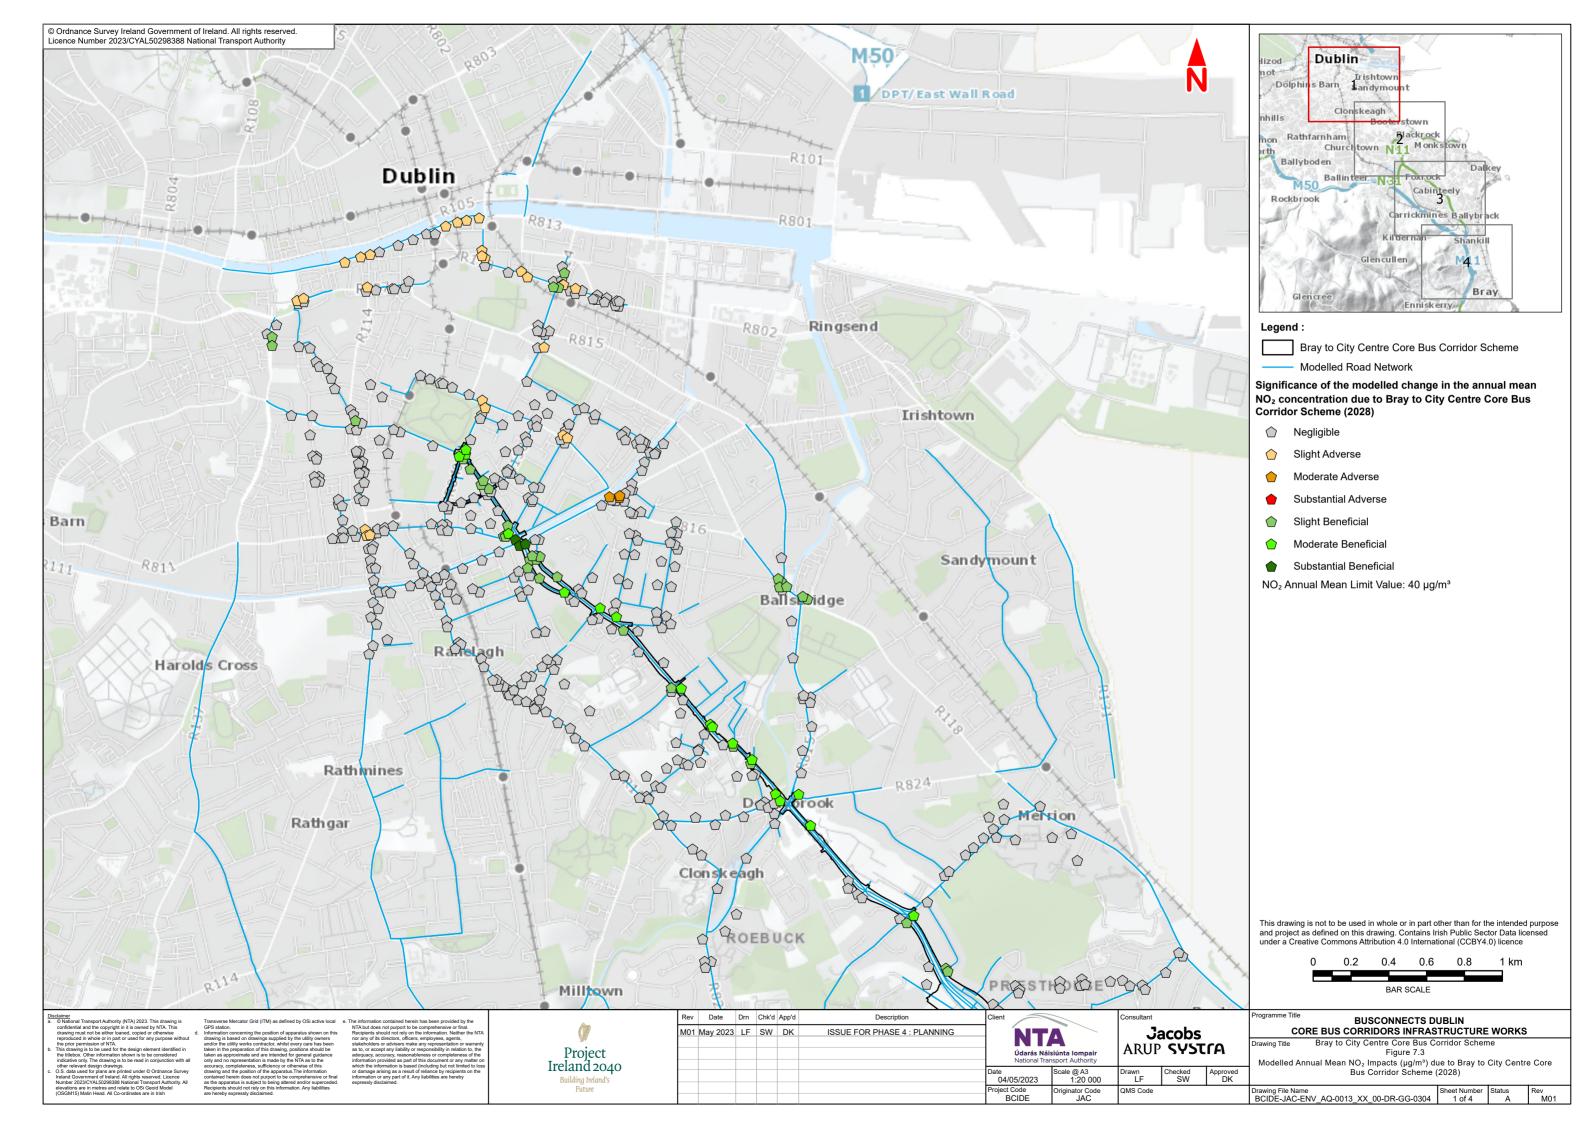

7.1 Monitoring Locations

7.2 Air Quality Zones

7.3
Modelled Annual Mean
NO<sub>2</sub> Impacts (μg/m³) due to
Bray to City Centre Core Bus
Corridor Scheme (2028)

7.4
Modelled Annual Mean
PM<sub>10</sub> Impacts (µg/m³) due to
Bray to City Centre Core Bus
Corridor Scheme (2028)