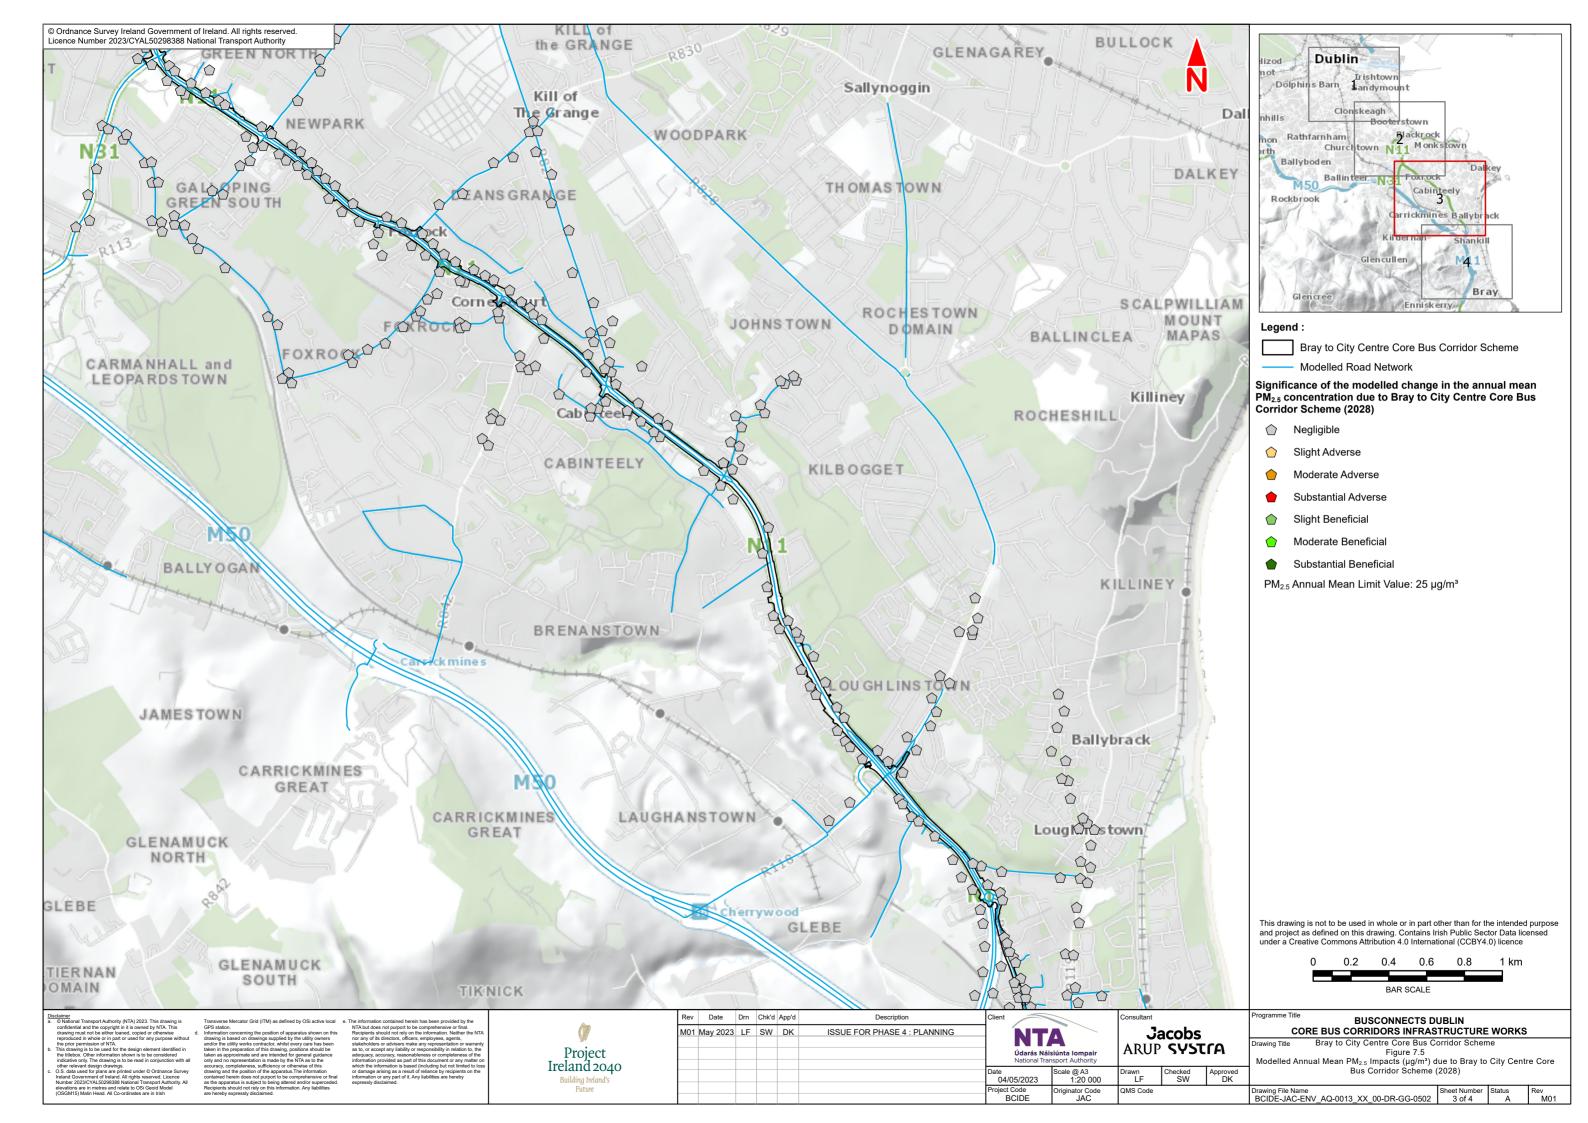

7.5
Modelled Annual Mean
PM<sub>2.5</sub> Impacts (μg/m³) due to
Bray to City Centre Core Bus
Corridor Scheme (2028)

7.6
Modelled Annual Mean
NO<sub>2</sub> Impacts (μg/m³) due to
Bray to City Centre Core Bus
Corridor Scheme - Construction
Phase (2024)