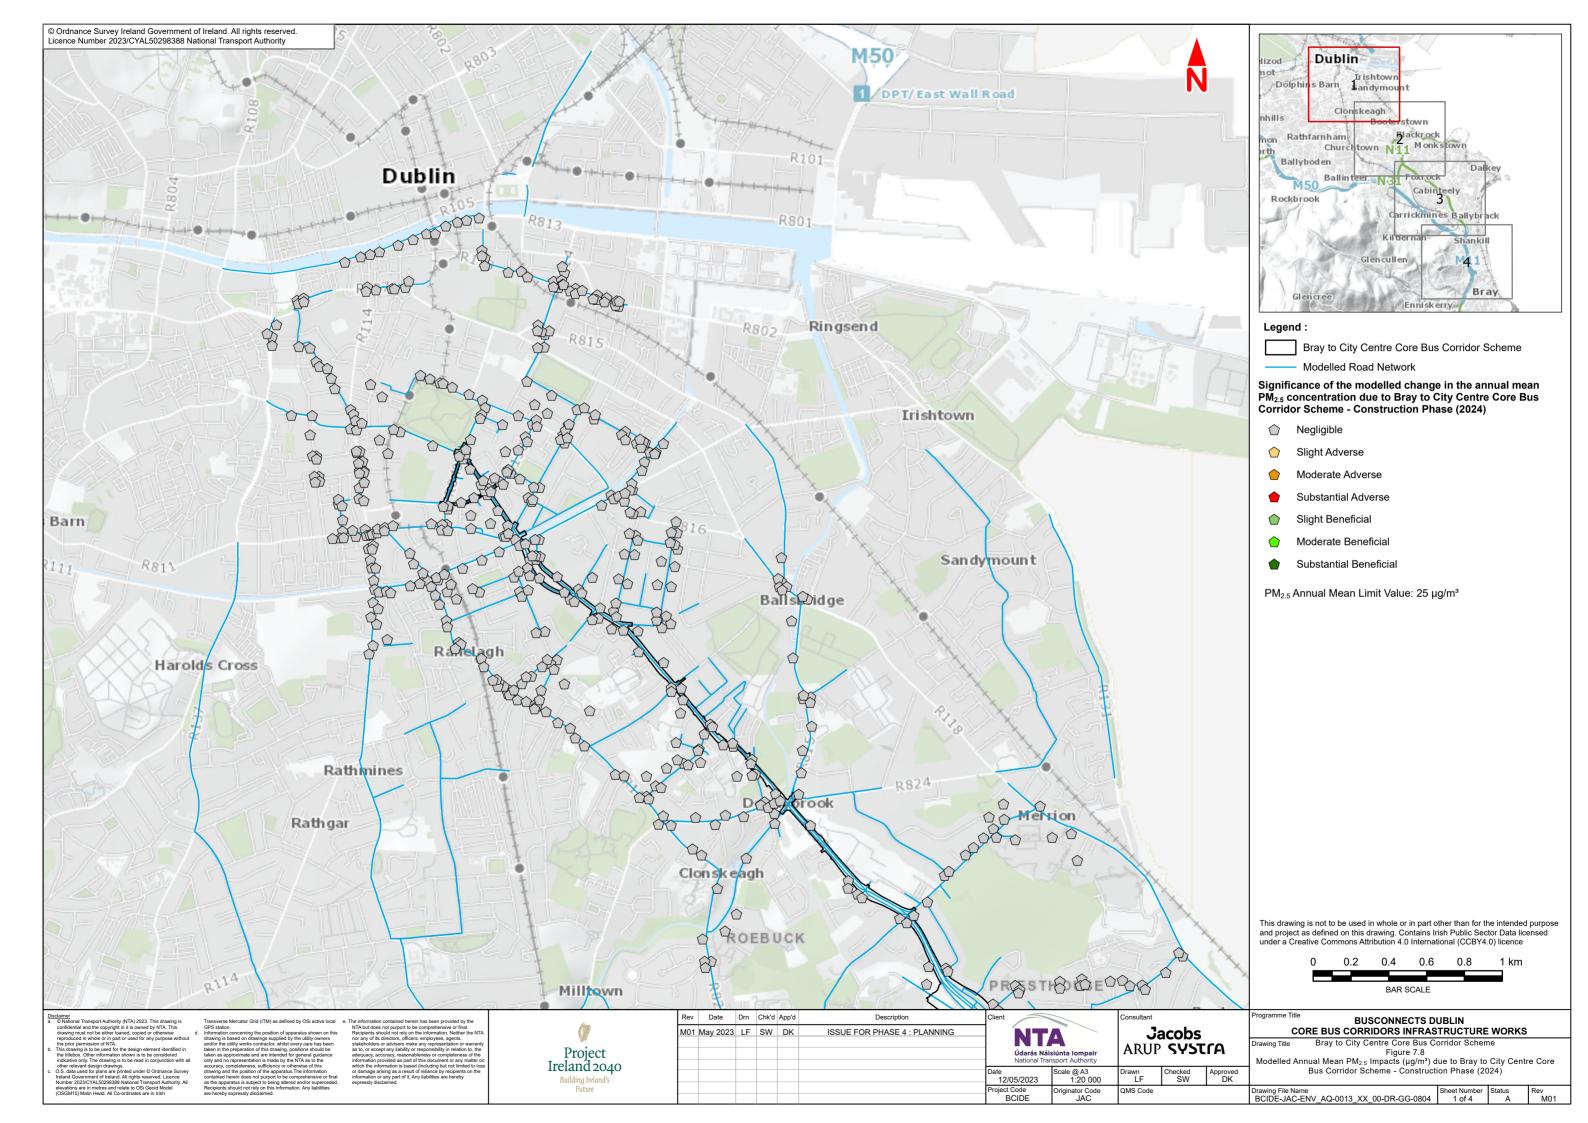

## 7.8 Modelled Annual Mean PM<sub>2.5</sub> Impacts (μg/m³) due to Bray to City Centre Core Bus Corridor Scheme - Construction Phase (2024)