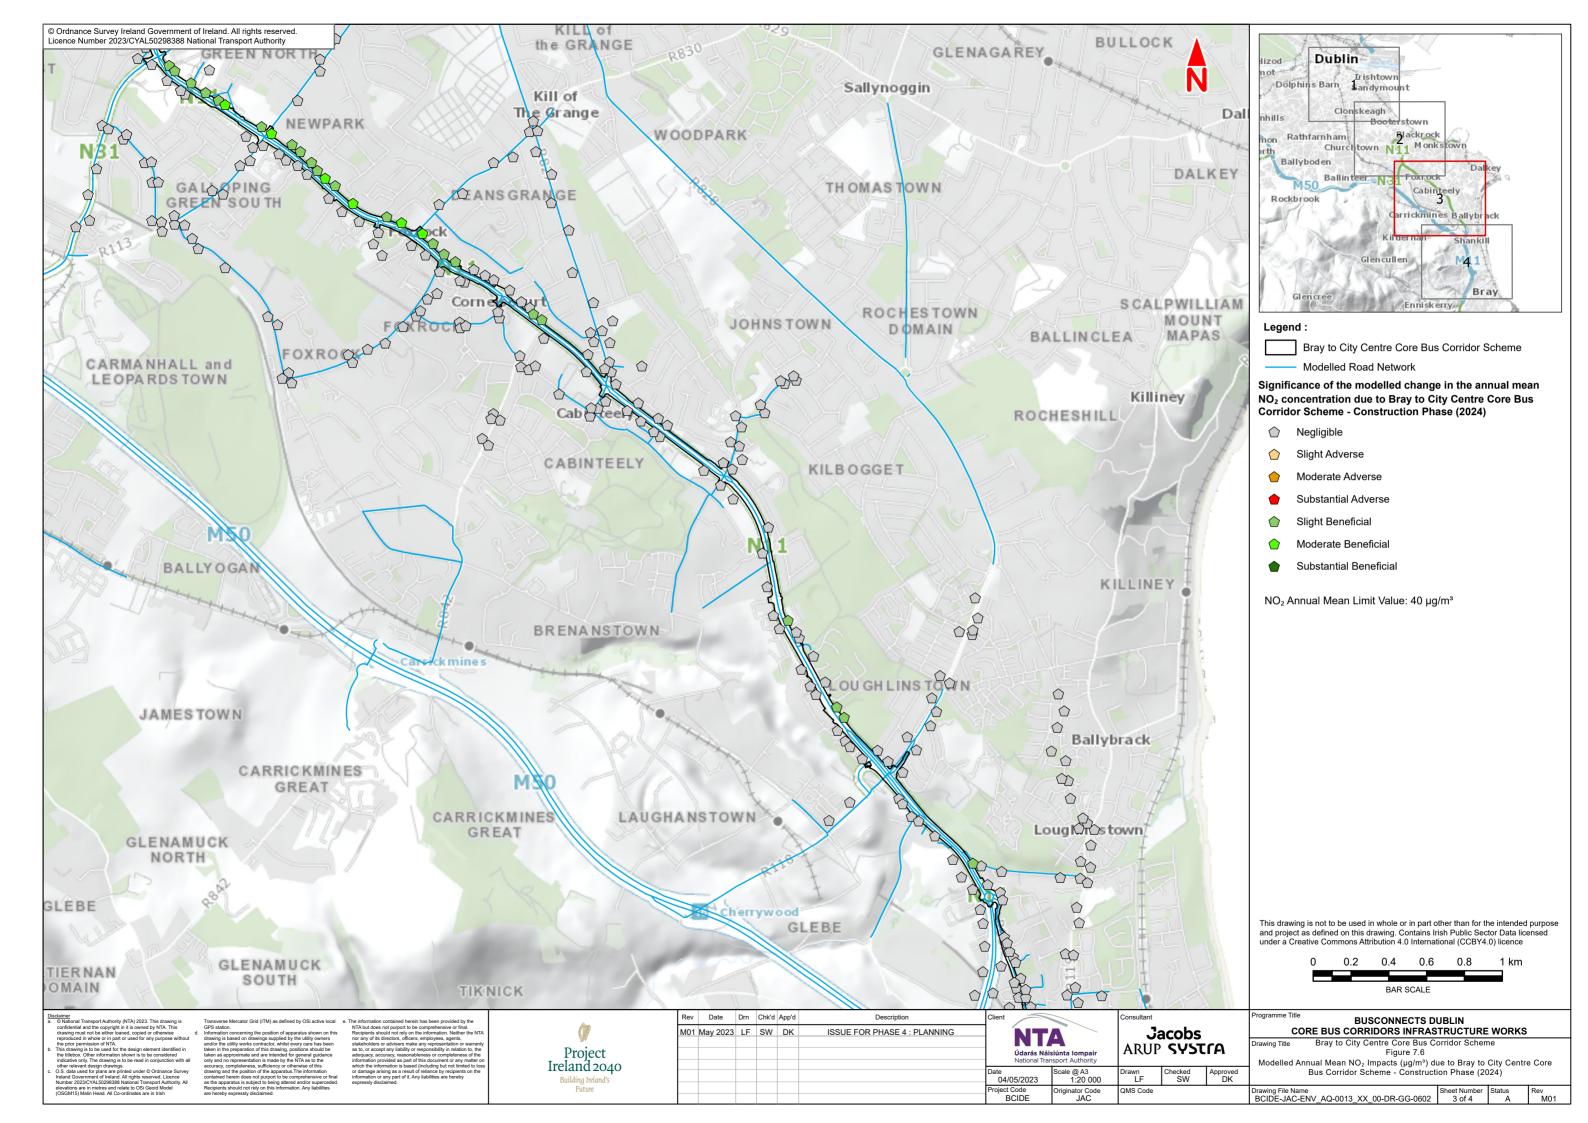

7.5
Modelled Annual Mean
PM<sub>2.5</sub> Impacts (μg/m³) due to
Bray to City Centre Core Bus
Corridor Scheme (2028)

7.6
Modelled Annual Mean
NO<sub>2</sub> Impacts (μg/m³) due to
Bray to City Centre Core Bus
Corridor Scheme - Construction
Phase (2024)