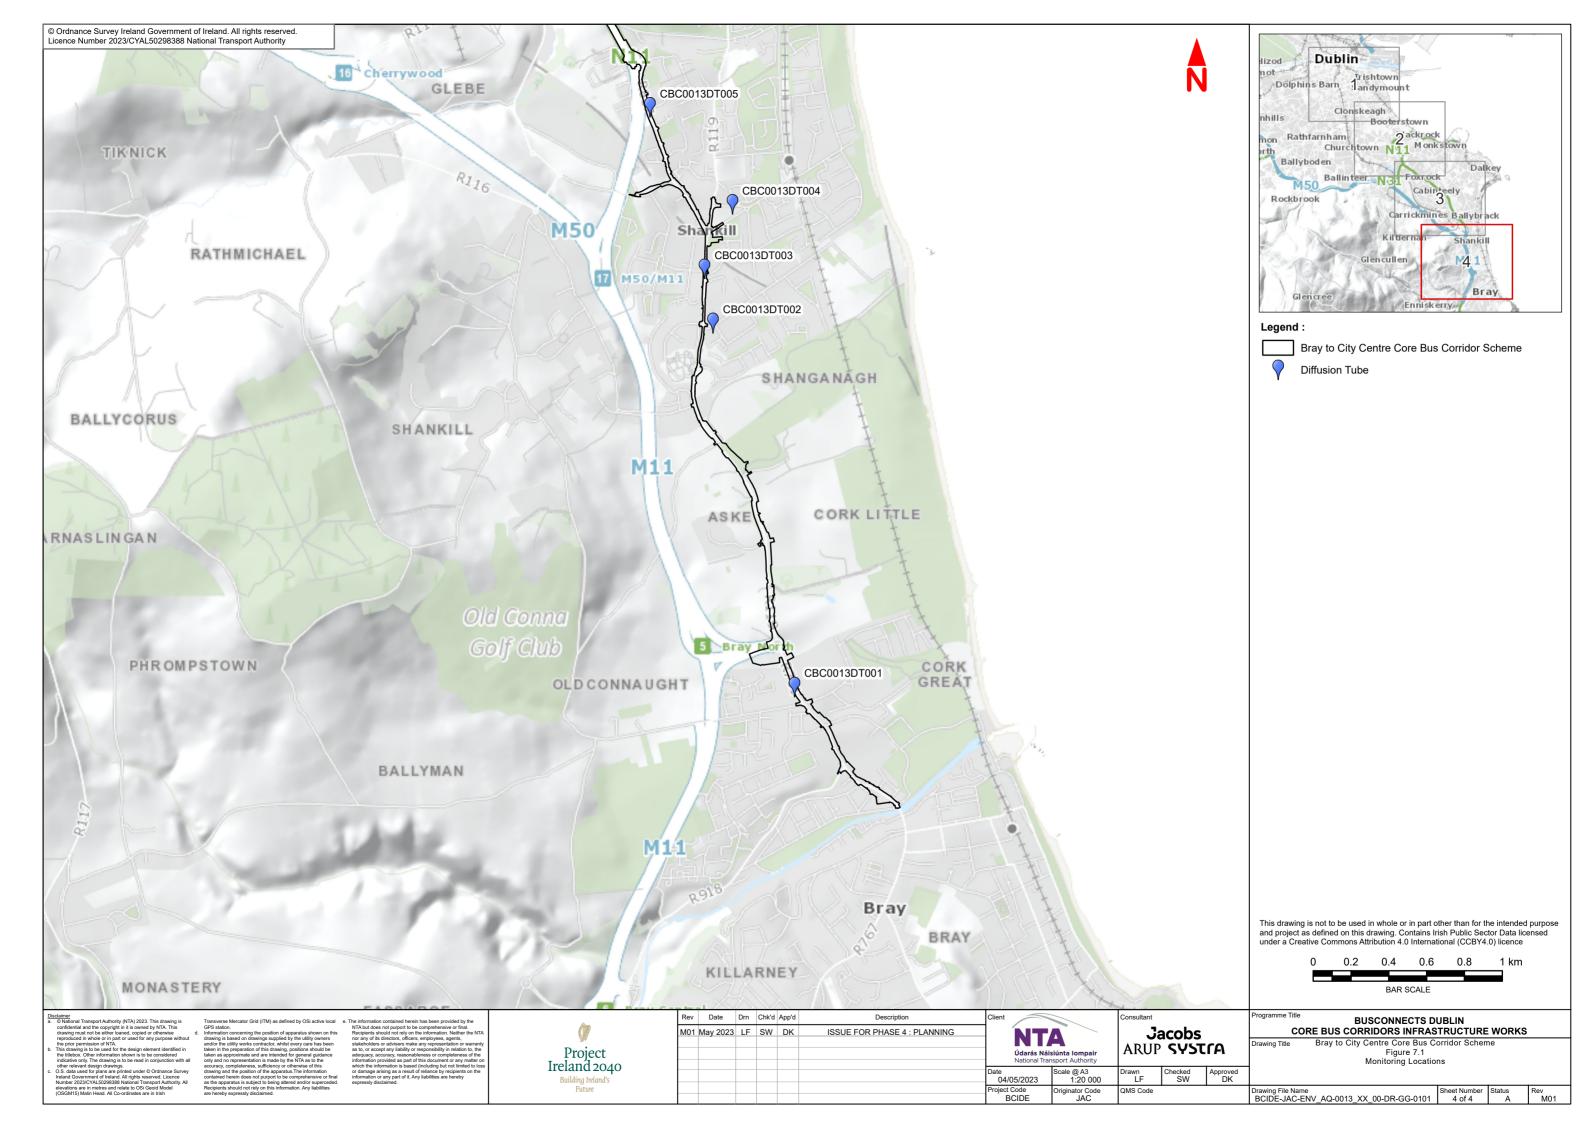

7.1 Monitoring Locations

7.2 Air Quality Zones

7.3
Modelled Annual Mean
NO<sub>2</sub> Impacts (μg/m³) due to
Bray to City Centre Core Bus
Corridor Scheme (2028)

7.4
Modelled Annual Mean
PM<sub>10</sub> Impacts (µg/m³) due to
Bray to City Centre Core Bus
Corridor Scheme (2028)