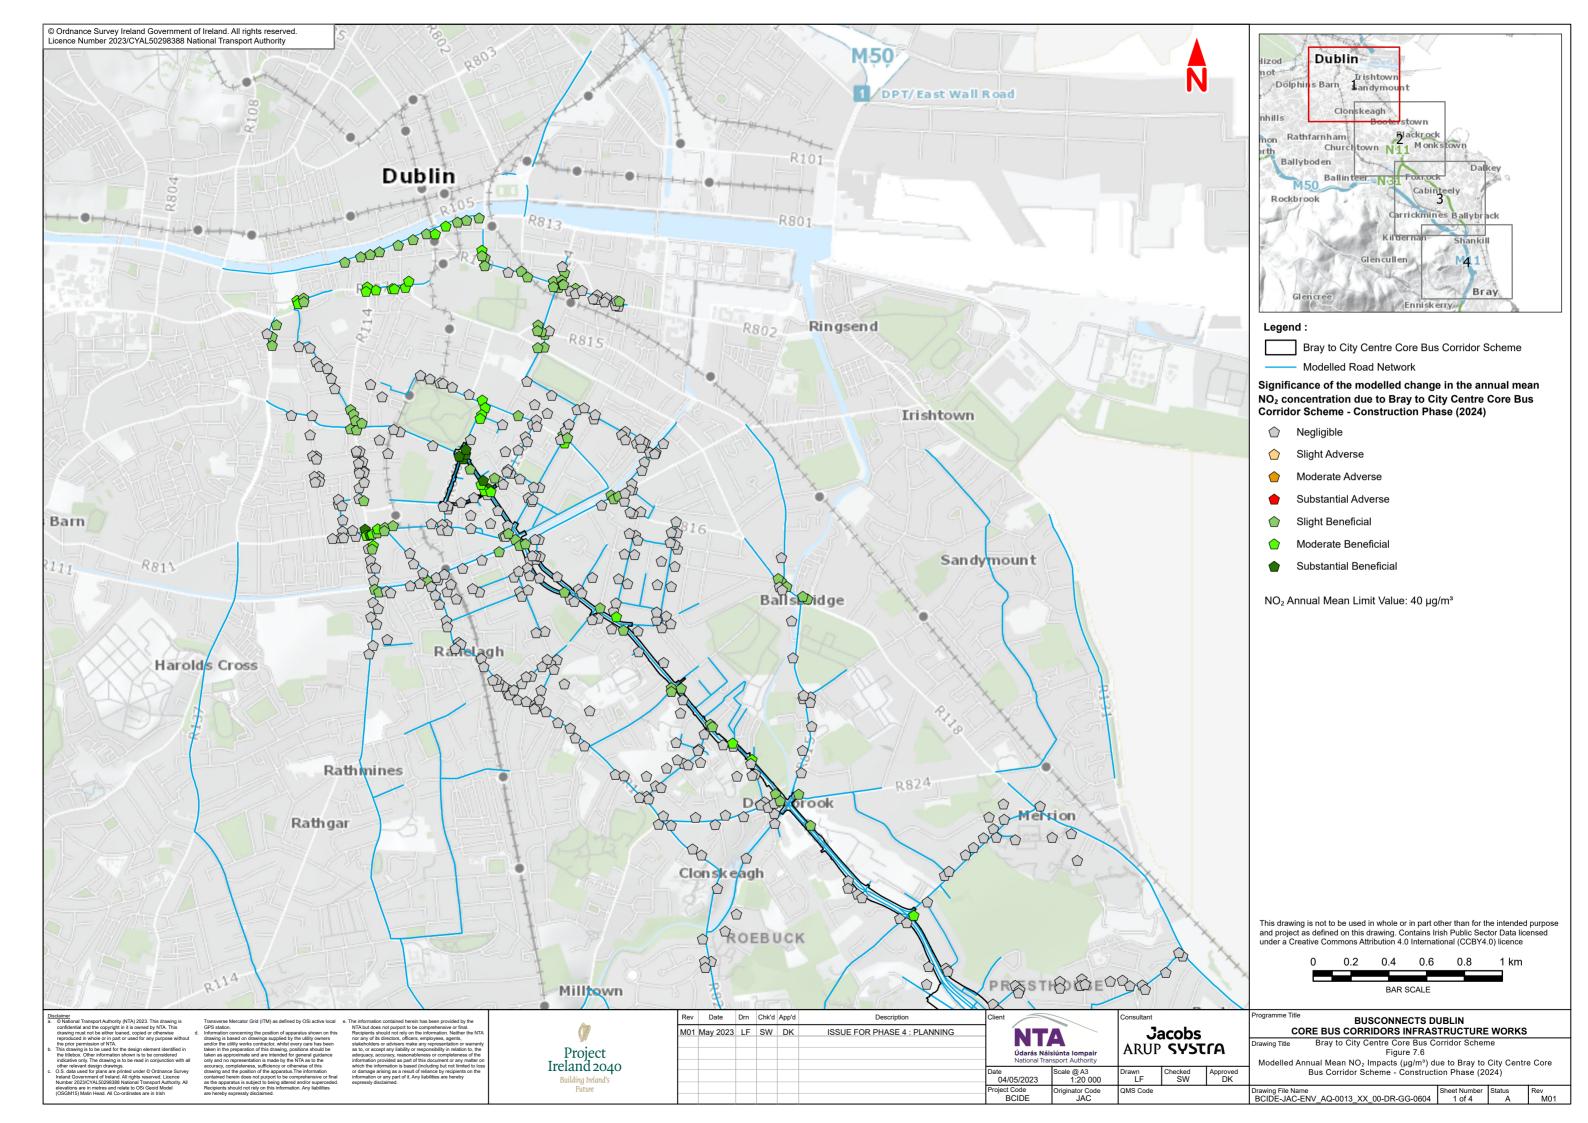

7.5
Modelled Annual Mean
PM<sub>2.5</sub> Impacts (μg/m³) due to
Bray to City Centre Core Bus
Corridor Scheme (2028)

7.6
Modelled Annual Mean
NO<sub>2</sub> Impacts (μg/m³) due to
Bray to City Centre Core Bus
Corridor Scheme - Construction
Phase (2024)