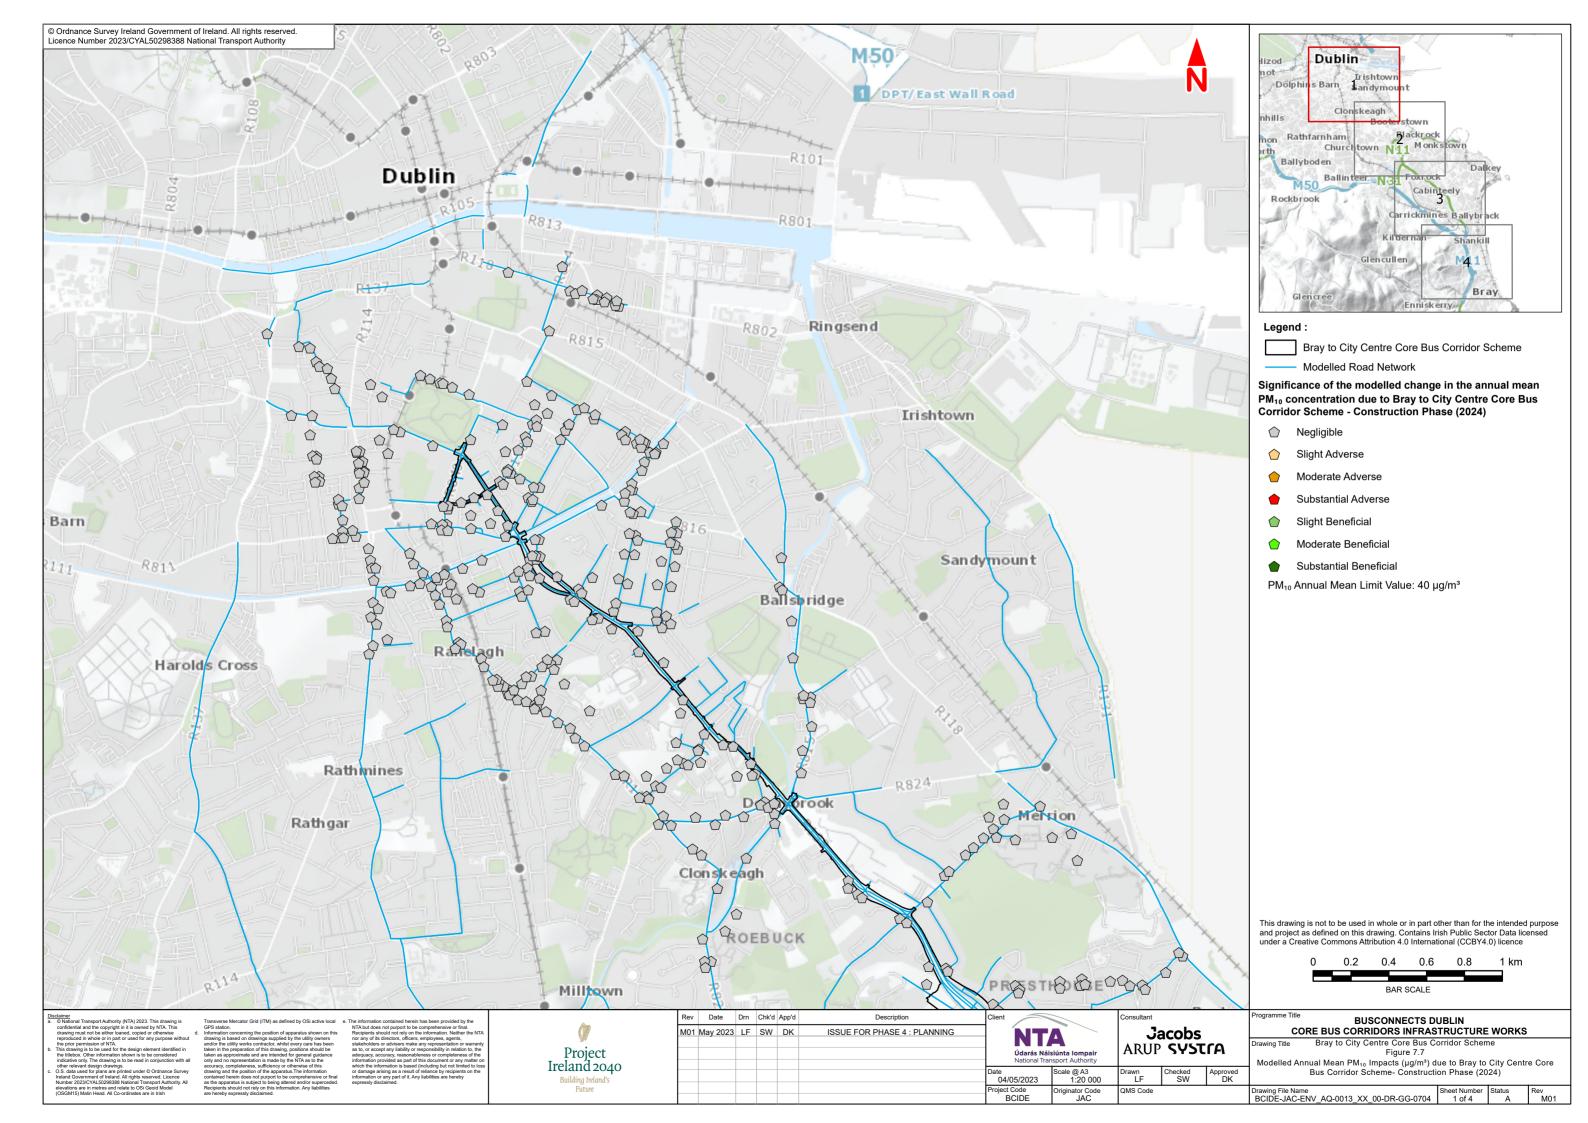

7.7
Modelled Annual Mean
PM<sub>10</sub> Impacts (µg/m³) due to
Bray to City Centre Core Bus
Corridor Scheme - Construction
Phase (2024)