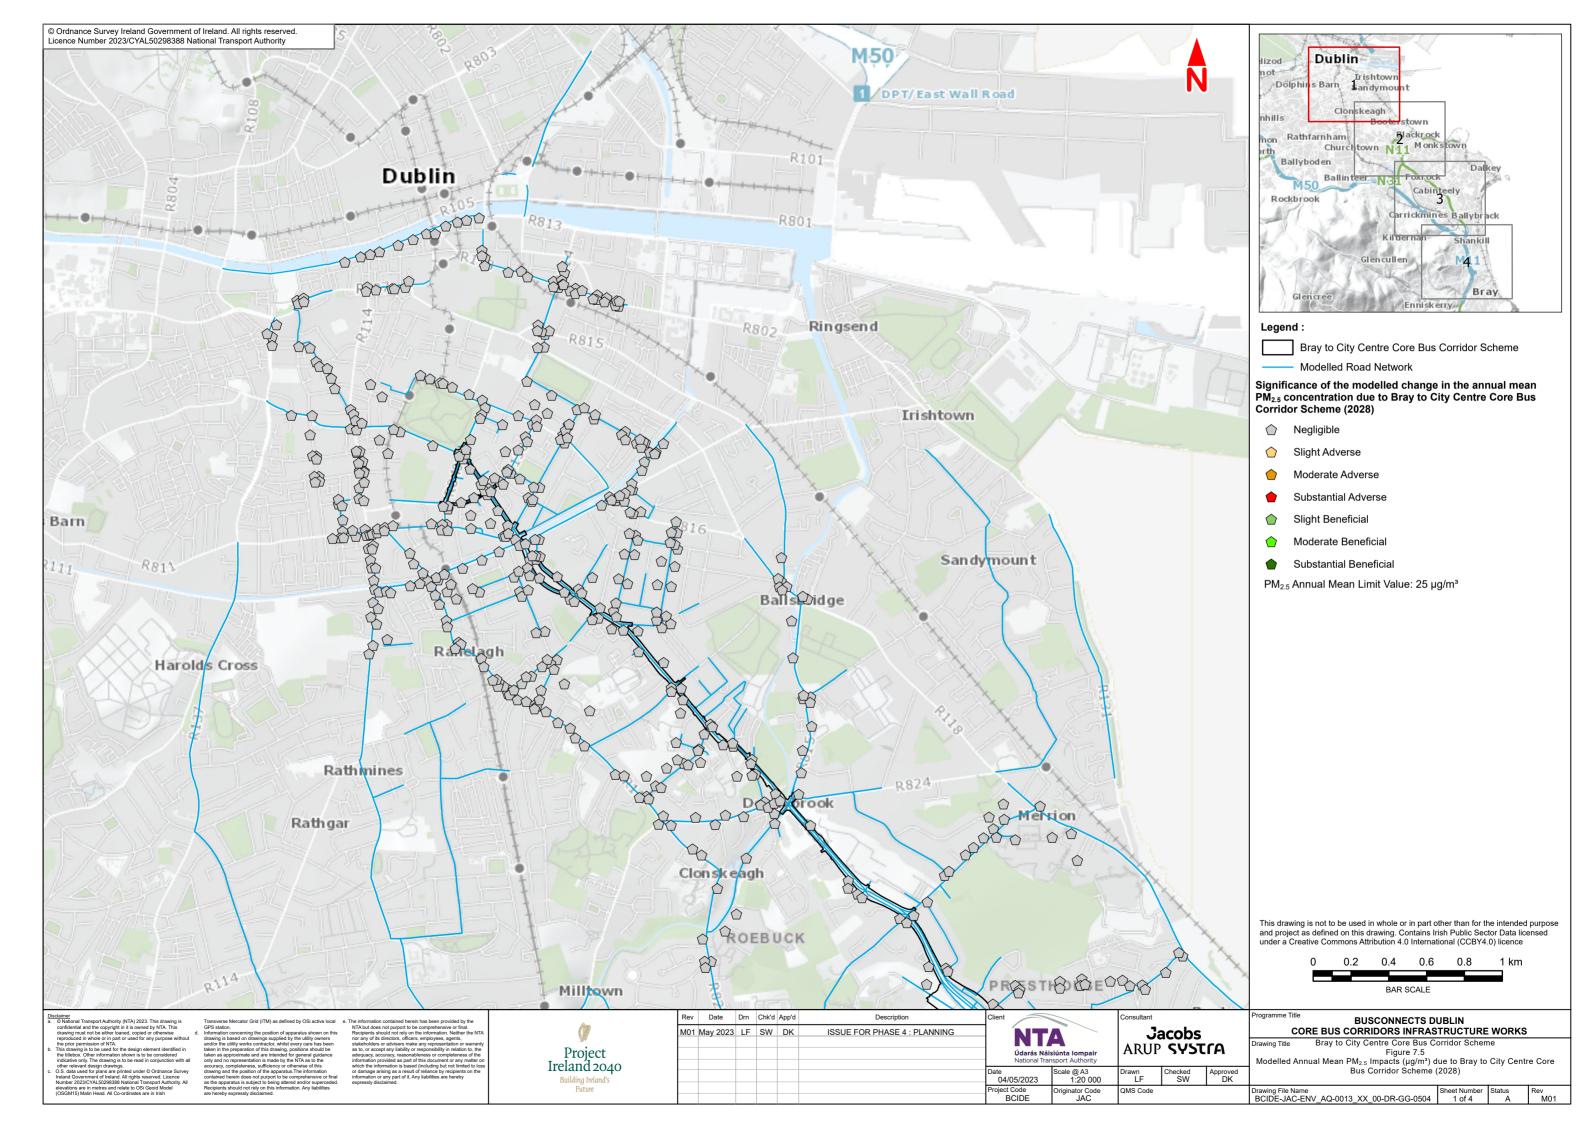

7.5
Modelled Annual Mean
PM<sub>2.5</sub> Impacts (μg/m³) due to
Bray to City Centre Core Bus
Corridor Scheme (2028)

7.6
Modelled Annual Mean
NO<sub>2</sub> Impacts (μg/m³) due to
Bray to City Centre Core Bus
Corridor Scheme - Construction
Phase (2024)