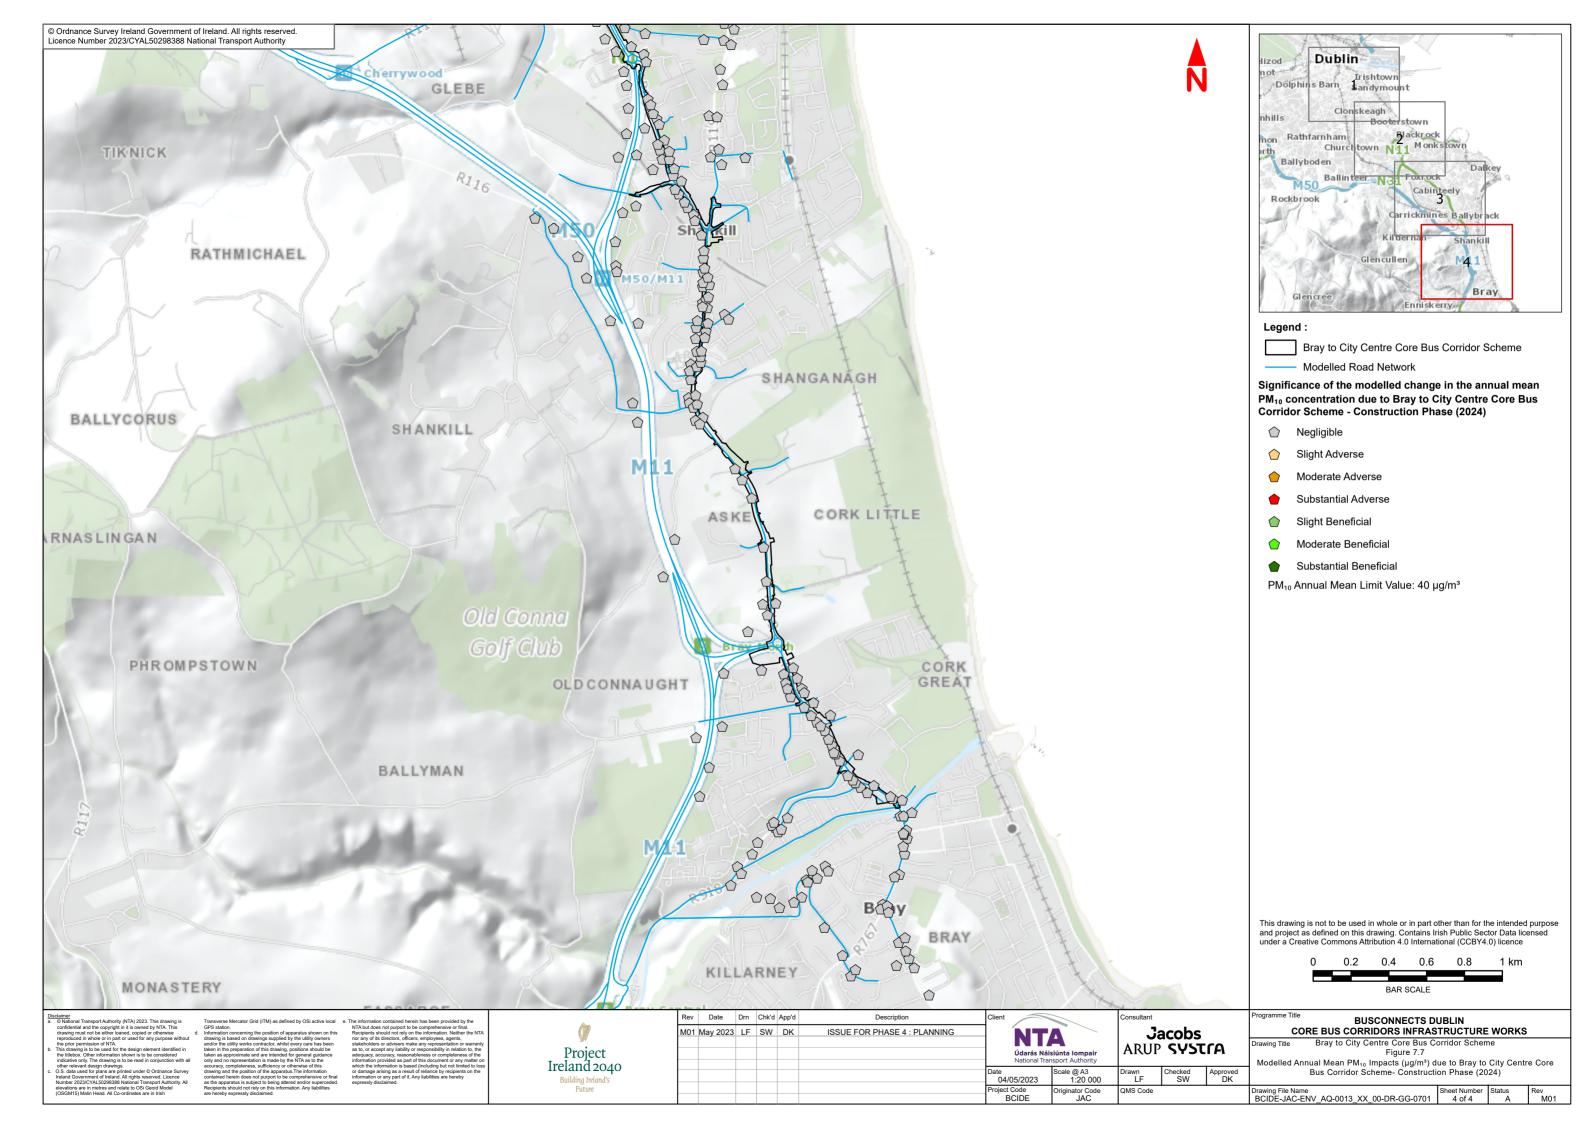

7.7
Modelled Annual Mean
PM<sub>10</sub> Impacts (µg/m³) due to
Bray to City Centre Core Bus
Corridor Scheme - Construction
Phase (2024)