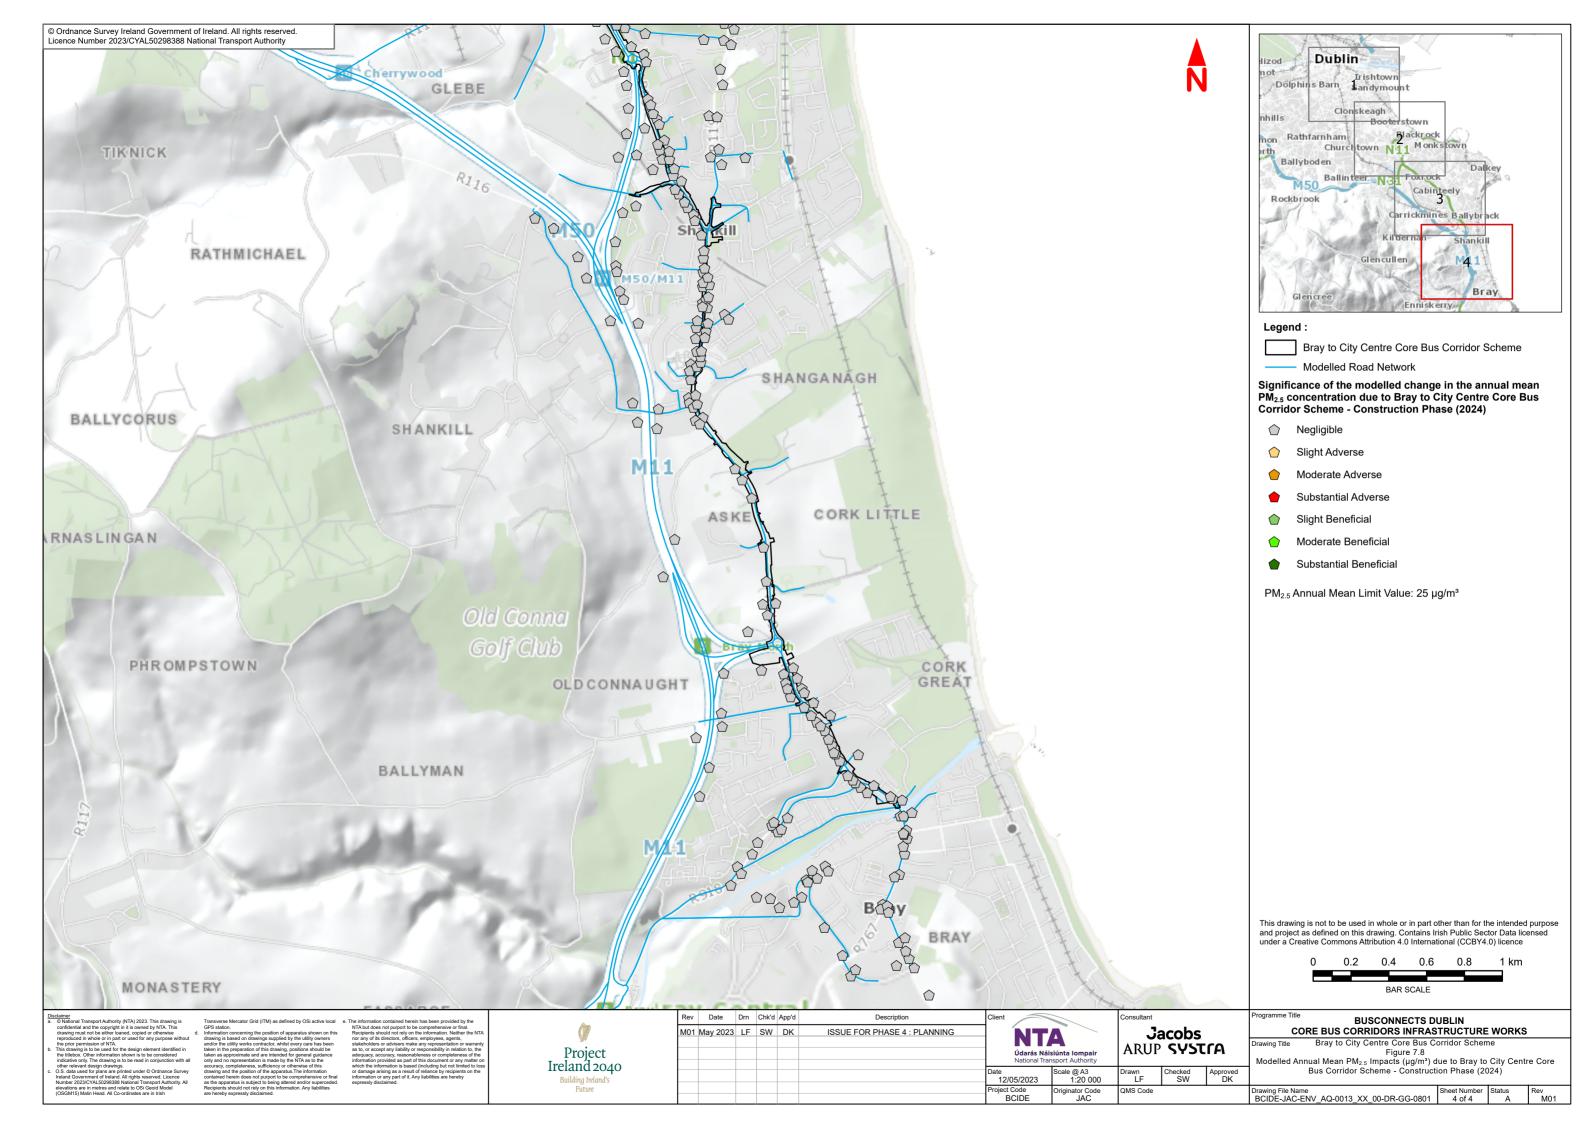

## 7.8 Modelled Annual Mean PM<sub>2.5</sub> Impacts (μg/m³) due to Bray to City Centre Core Bus Corridor Scheme - Construction Phase (2024)