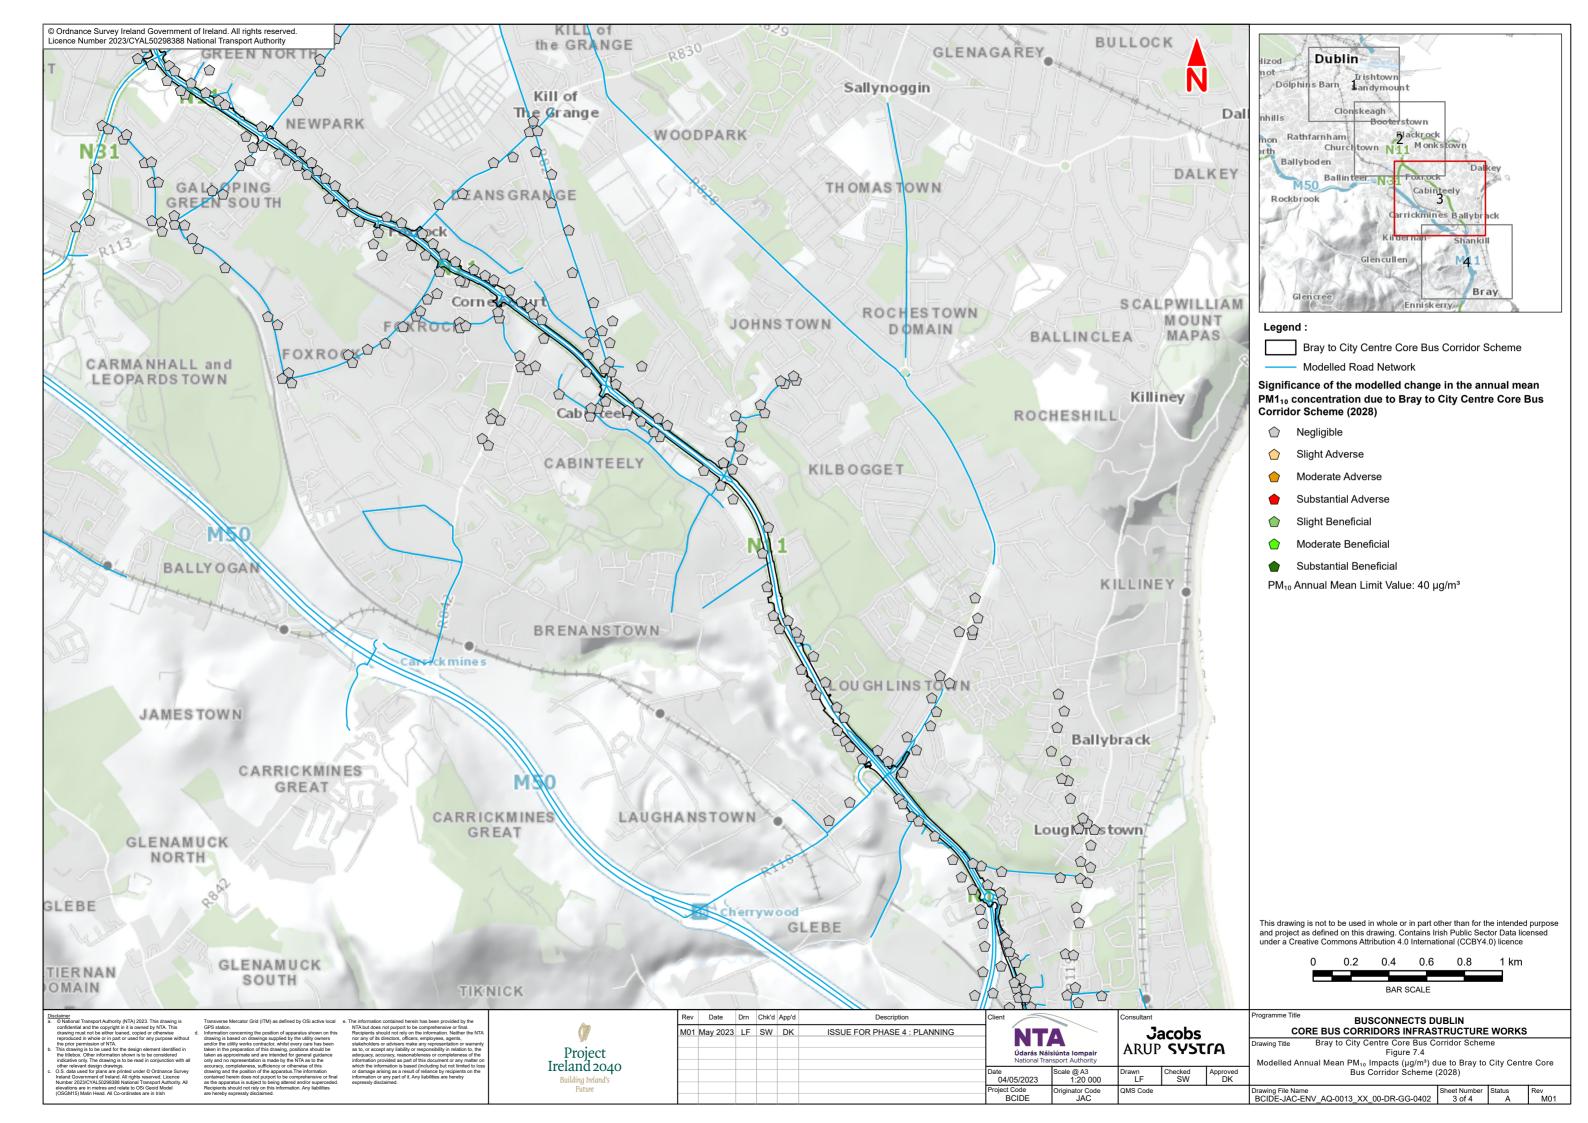

7.1 Monitoring Locations

7.2 Air Quality Zones

7.3
Modelled Annual Mean
NO<sub>2</sub> Impacts (μg/m³) due to
Bray to City Centre Core Bus
Corridor Scheme (2028)

7.4
Modelled Annual Mean
PM<sub>10</sub> Impacts (µg/m³) due to
Bray to City Centre Core Bus
Corridor Scheme (2028)