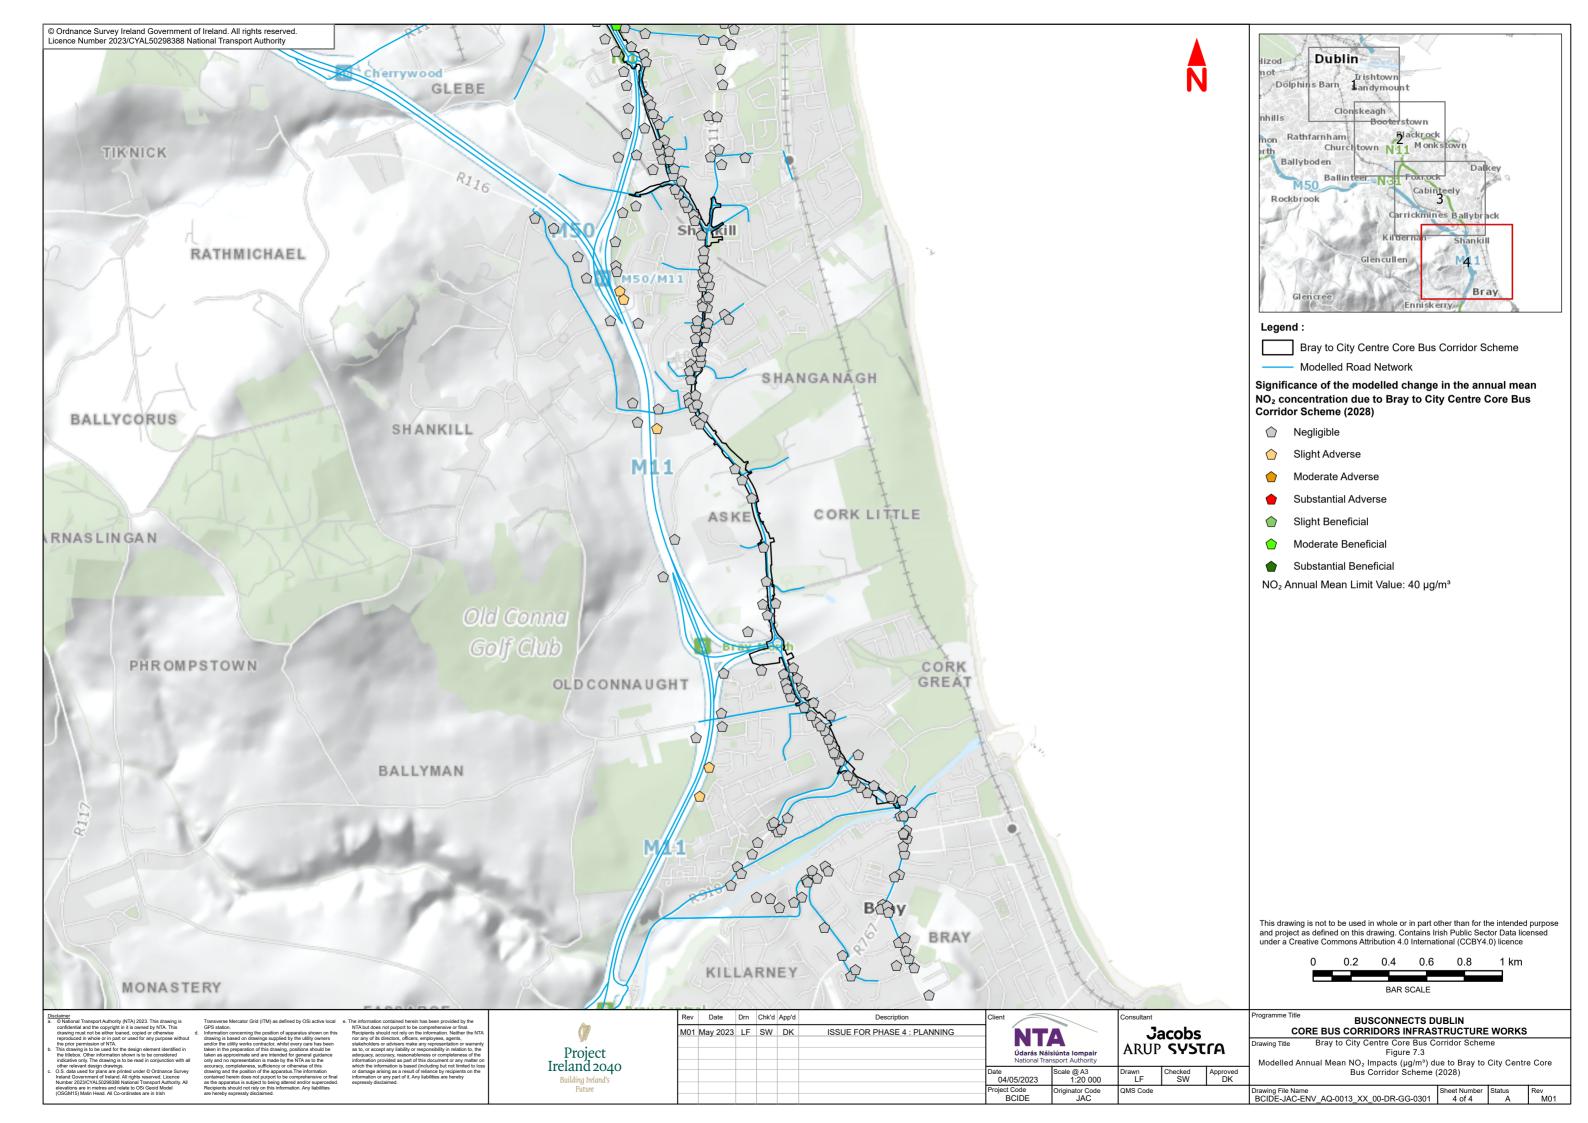

7.1 Monitoring Locations

7.2 Air Quality Zones

7.3
Modelled Annual Mean
NO<sub>2</sub> Impacts (μg/m³) due to
Bray to City Centre Core Bus
Corridor Scheme (2028)

7.4
Modelled Annual Mean
PM<sub>10</sub> Impacts (µg/m³) due to
Bray to City Centre Core Bus
Corridor Scheme (2028)